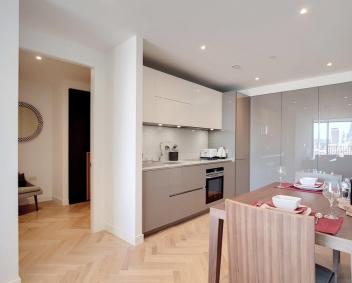

#### Description

A sought after 1 bedroom apartment in Elephant & Castle's latest tower, Two Fifty One (251).

This stunning 1 bedroom apartment is situated in the 13th floor and furnished to an exceptionally high standard. The property boasts approximately 643 sq ft of living space and comprises large reception and open plan kitchen with Siemens appliances, bedroom with separate wardrobe area, contemporary bathroom, and winter garden with breath-taking North / Easterly views of the City skyline.

Two Fifty One (251) is located in the heart of Southwark, zone 1 and well situated for the City of London with Elephant & Castle station just 0.1 miles away. Residents also benefit from 24 hour concierge, on site gymnasium, private cinema and private club / dining areas.

- 1 Bedroom
- - 1 Bathroom
- - 13th Floor
- Winter garden with breath-taking views
- On-site leisure facilities
- - 24 hour concierge
- 0.1 miles from Elephant & Castle Station
- Approx. 643 sq ft (59.7 sqm)
- Furnished
- EPC: B