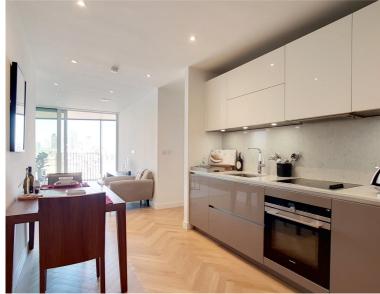

#### Description

A sought after 1 bedroom apartment in Elephant & Castle's latest tower, Two Fifty One (251).

This stunning 1 bedroom apartment is situated in the 13th floor and furnished to an exceptionally high standard. The property boasts approximately 643 sq ft of living space and comprises large reception and open plan kitchen with Siemens appliances, bedroom with separate wardrobe area, contemporary bathroom, and winter garden with breath-taking North / Easterly views of the City skyline.

Two Fifty One (251) is located in the heart of Southwark, zone 1 and well situated for the City of London with Elephant & Castle station just 0.1 miles away. Residents also benefit from 24 hour concierge, on site gymnasium, private cinema and private club / dining areas.

- 1 Bedroom
- - 1 Bathroom
- - 13th Floor
- Winter garden with breath-taking views
- On-site leisure facilities
- - 24 hour concierge
- 0.1 miles from Elephant & Castle Station
- Approx. 643 sq ft (59.7 sqm)
- Furnished
- EPC: B