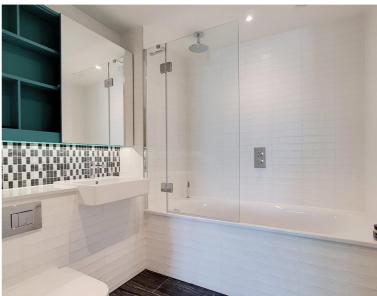

#### Description

A sought after 1 bedroom apartment in Elephant & Castle's latest tower, Two Fifty One (251).

This stunning 1 bedroom apartment is situated in the 13th floor and furnished to an exceptionally high standard. The property boasts approximately 643 sq ft of living space and comprises large reception and open plan kitchen with Siemens appliances, bedroom with separate wardrobe area, contemporary bathroom, and winter garden with breath-taking North / Easterly views of the City skyline.

- 1 Bedroom
- - 1 Bathroom
- - 13th Floor
- Winter garden with breath-taking views
- On-site leisure facilities
- - 24 hour concierge
- 0.1 miles from Elephant & Castle Station
- Approx. 643 sq ft (59.7 sqm)
- Furnished
- EPC: B