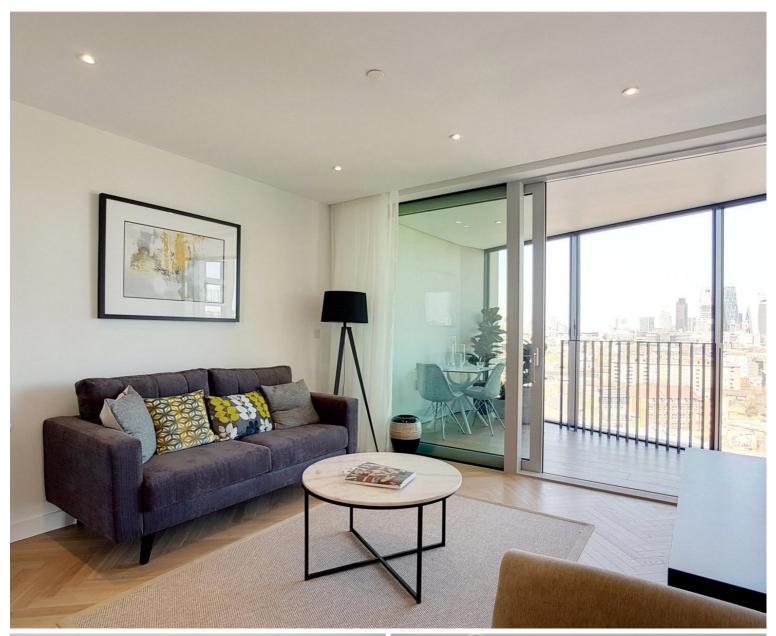

#### Description

A sought after 1 bedroom apartment in Elephant & Castle's latest tower, Two Fifty One (251).

This stunning 1 bedroom apartment is situated in the 13th floor and furnished to an exceptionally high standard. The property boasts approximately 643 sq ft of living space and comprises large reception and open plan kitchen with Siemens appliances, bedroom with separate wardrobe area, contemporary bathroom, and winter garden with breath-taking North / Easterly views of the City skyline.

Two Fifty One (251) is located in the heart of Southwark, zone 1 and well situated for the City of London with Elephant & Castle station just 0.1 miles away. Residents also benefit from 24 hour concierge, on site gymnasium, private cinema and private club / dining areas.

- 1 Bedroom
- - 1 Bathroom
- - 13th Floor
- Winter garden with breath-taking views
- On-site leisure facilities
- - 24 hour concierge
- 0.1 miles from Elephant & Castle Station
- Approx. 643 sq ft (59.7 sqm)
- Furnished
- EPC: B