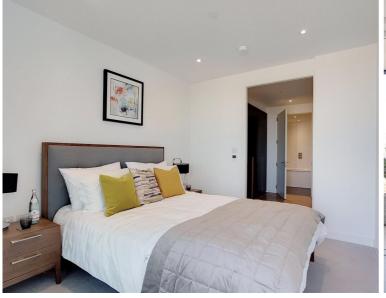

#### Description

A sought after 1 bedroom apartment in Elephant & Castle's latest tower, Two Fifty One (251).

This stunning 1 bedroom apartment is situated in the 13th floor and furnished to an exceptionally high standard. The property boasts approximately 643 sq ft of living space and comprises large reception and open plan kitchen with Siemens appliances, bedroom with separate wardrobe area, contemporary bathroom, and winter garden with breath-taking North / Easterly views of the City skyline.

- 1 Bedroom
- - 1 Bathroom
- - 13th Floor
- Winter garden with breath-taking views
- On-site leisure facilities
- - 24 hour concierge
- 0.1 miles from Elephant & Castle Station
- Approx. 643 sq ft (59.7 sqm)
- Furnished
- EPC: B