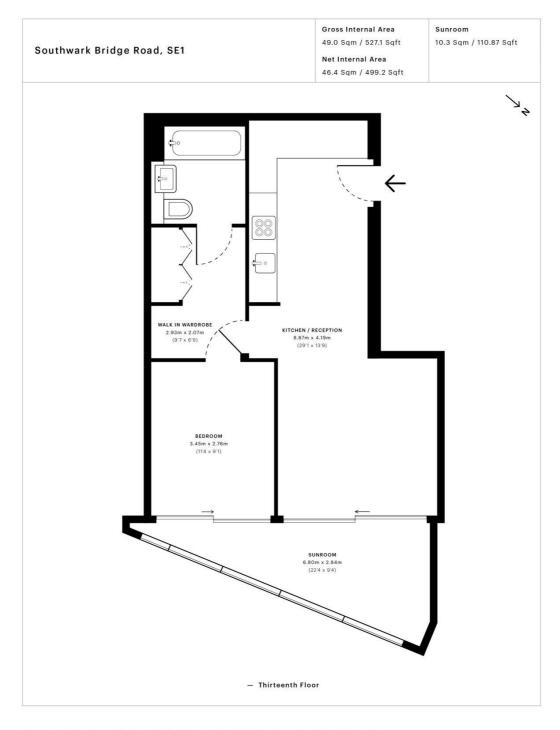

## Floorplan

#### 643 sq ft | 60 sq m

This floor plan was captured for JLL, Elephant & Castle on 18/04/2018. Architectural features to scale, derived from millions of laser scan points, accurate to +/- 3cm and produced in accordance with the Royal Institute of Chartered Surveyors Property Measurement standards. Gross Internal Area is measured from the internal faces of external walls and includes internal walls/obstructions. Net Internal Area excludes internal walls/obstructions. Please perform your own checks before relying on these figures in any transaction.