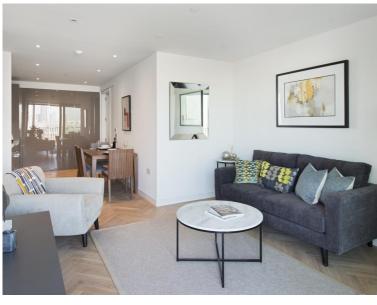

#### Description

A sought after 1 bedroom apartment in Elephant & Castle's latest tower, Two Fifty One (251).

This stunning 1 bedroom apartment is situated in the 13th floor and furnished to an exceptionally high standard. The property boasts approximately 643 sq ft of living space and comprises large reception and open plan kitchen with Siemens appliances, bedroom with separate wardrobe area, contemporary bathroom, and winter garden with breath-taking North / Easterly views of the City skyline.

Two Fifty One (251) is located in the heart of Southwark, zone 1 and well situated for the City of London with Elephant & Castle station just 0.1 miles away. Residents also benefit from 24 hour concierge, on site gymnasium, private cinema and private club / dining areas.

- 1 Bedroom
- - 1 Bathroom
- - 13th Floor
- Winter garden with breath-taking views
- On-site leisure facilities
- - 24 hour concierge
- 0.1 miles from Elephant & Castle Station
- Approx. 643 sq ft (59.7 sqm)
- Furnished
- EPC: B