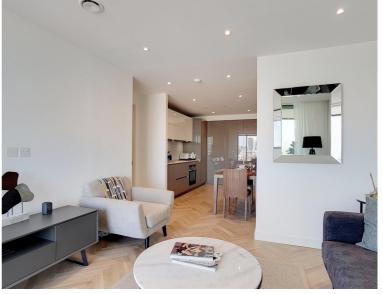

#### Description

A sought after 1 bedroom apartment in Elephant & Castle's latest tower, Two Fifty One (251).

This stunning 1 bedroom apartment is situated in the 13th floor and furnished to an exceptionally high standard. The property boasts approximately 643 sq ft of living space and comprises large reception and open plan kitchen with Siemens appliances, bedroom with separate wardrobe area, contemporary bathroom, and winter garden with breath-taking North / Easterly views of the City skyline.

Two Fifty One (251) is located in the heart of Southwark, zone 1 and well situated for the City of London with Elephant & Castle station just 0.1 miles away. Residents also benefit from 24 hour concierge, on site gymnasium, private cinema and private club / dining areas.

- 1 Bedroom
- - 1 Bathroom
- - 13th Floor
- Winter garden with breath-taking views
- On-site leisure facilities
- - 24 hour concierge
- 0.1 miles from Elephant & Castle Station
- Approx. 643 sq ft (59.7 sqm)
- Furnished
- EPC: B