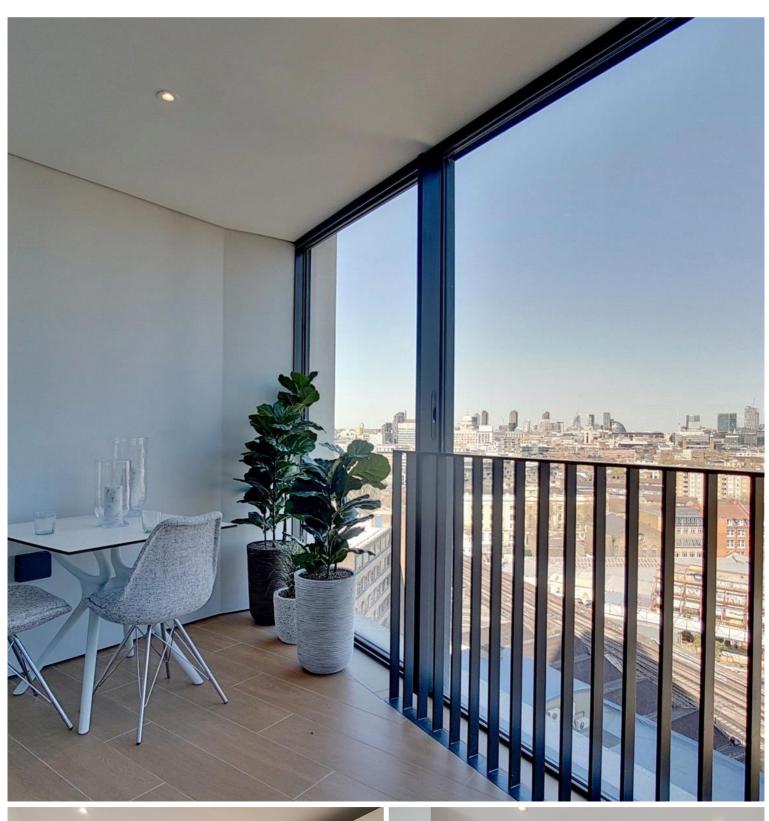

#### Description

A sought after 1 bedroom apartment in Elephant & Castle's latest tower, Two Fifty One (251).

This stunning 1 bedroom apartment is situated in the 13th floor and furnished to an exceptionally high standard. The property boasts approximately 643 sq ft of living space and comprises large reception and open plan kitchen with Siemens appliances, bedroom with separate wardrobe area, contemporary bathroom, and winter garden with breath-taking North / Easterly views of the City skyline.

Two Fifty One (251) is located in the heart of Southwark, zone 1 and well situated for the City of London with Elephant & Castle station just 0.1 miles away. Residents also benefit from 24 hour concierge, on site gymnasium, private cinema and private club / dining areas.

- 1 Bedroom
- - 1 Bathroom
- - 13th Floor
- Winter garden with breath-taking views
- On-site leisure facilities
- - 24 hour concierge
- 0.1 miles from Elephant & Castle Station
- Approx. 643 sq ft (59.7 sqm)
- Furnished
- EPC: B