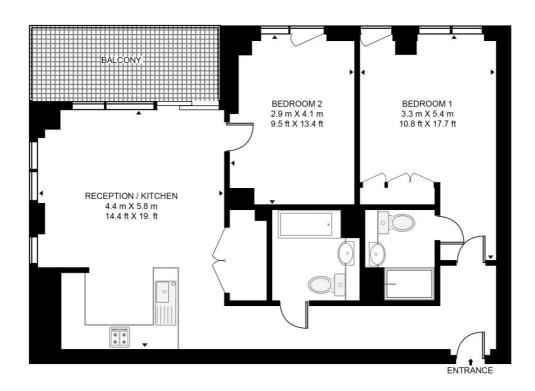

## Floorplan

770 sq ft | 72 sq m

### JAQUARD POINT, THE SILK DISTRICT

APPROXIMATE GROSS INTERNAL FLOOR AREA 770 SQ.FT (71.5 SQ.M)

#### SEVENTH FLOOR

This floor plan has been defined by the RICS Code of Measurement. This floor plan and all others are for approximate representative purposes only and upon usage is agreed to as such by the client.