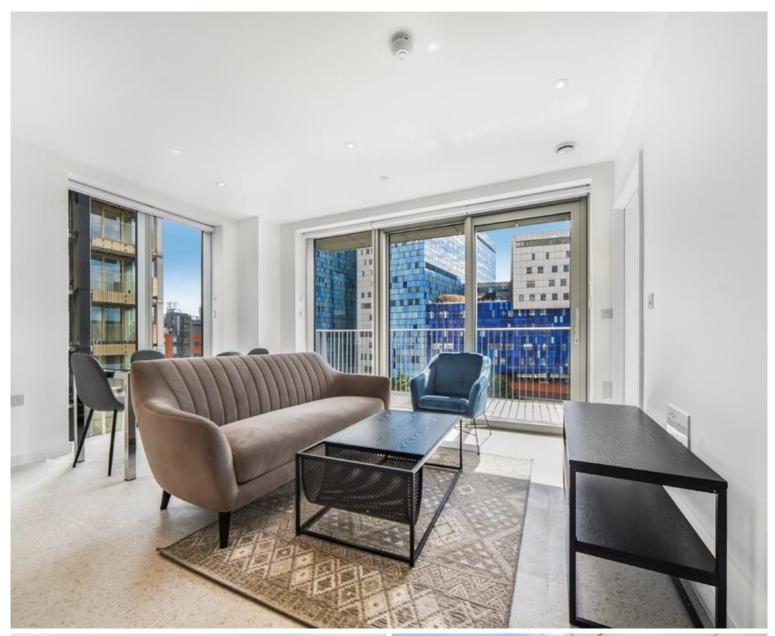

### **Description**

A spacious, double aspect 2 bedroom apartment in Jacquard Point, part of the sought after Silk District, E1, well connected for the City of London.

Offered fully furnished, this spacious 2 bedroom apartment comprises a large open plan living / dining area, private balcony, 2 double bedrooms with fitted wardrobes to master, 2 luxury bathrooms, fully fitted kitchen with Oak effect finish, tiled flooring and excellent storage space.

- 2 luxury bathrooms

- 7th floor

Private balcony

Rooftop gardens

- 24 hour concierge

On-site leisure facilities including cinema and gym

0.3 miles from Whitechapel Station

- Approx. 770 sq ft (71.5 sq m)