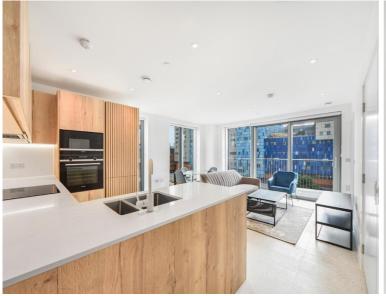

### **Description**

A spacious, double aspect 2 bedroom apartment in Jacquard Point, part of the sought after Silk District, E1, well connected for the City of London.

Offered fully furnished, this spacious 2 bedroom apartment comprises a large open plan living / dining area, private balcony, 2 double bedrooms with fitted wardrobes to master, 2 luxury bathrooms, fully fitted kitchen with Oak effect finish, tiled flooring and excellent storage space.

- 2 luxury bathrooms

- 7th floor

Private balcony

Rooftop gardens

- 24 hour concierge

On-site leisure facilities including cinema and gym

0.3 miles from Whitechapel Station

- Approx. 770 sq ft (71.5 sq m)