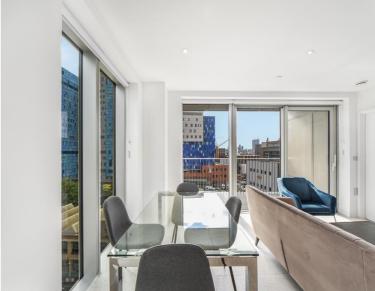

### **Description**

A spacious, double aspect 2 bedroom apartment in Jacquard Point, part of the sought after Silk District, E1, well connected for the City of London.

Offered fully furnished, this spacious 2 bedroom apartment comprises a large open plan living / dining area, private balcony, 2 double bedrooms with fitted wardrobes to master, 2 luxury bathrooms, fully fitted kitchen with Oak effect finish, tiled flooring and excellent storage space.

- 2 luxury bathrooms

- 7th floor

Private balcony

Rooftop gardens

- 24 hour concierge

On-site leisure facilities including cinema and gym

0.3 miles from Whitechapel Station

- Approx. 770 sq ft (71.5 sq m)