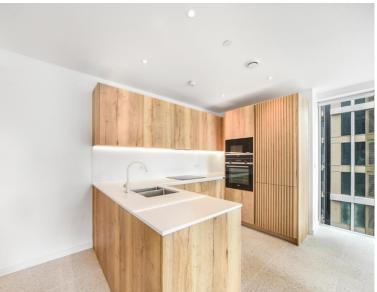

### **Description**

A spacious, double aspect 2 bedroom apartment in Jacquard Point, part of the sought after Silk District, E1, well connected for the City of London.

Offered fully furnished, this spacious 2 bedroom apartment comprises a large open plan living / dining area, private balcony, 2 double bedrooms with fitted wardrobes to master, 2 luxury bathrooms, fully fitted kitchen with Oak effect finish, tiled flooring and excellent storage space.

- 2 luxury bathrooms

- 7th floor

Private balcony

Rooftop gardens

- 24 hour concierge

On-site leisure facilities including cinema and gym

0.3 miles from Whitechapel Station

- Approx. 770 sq ft (71.5 sq m)