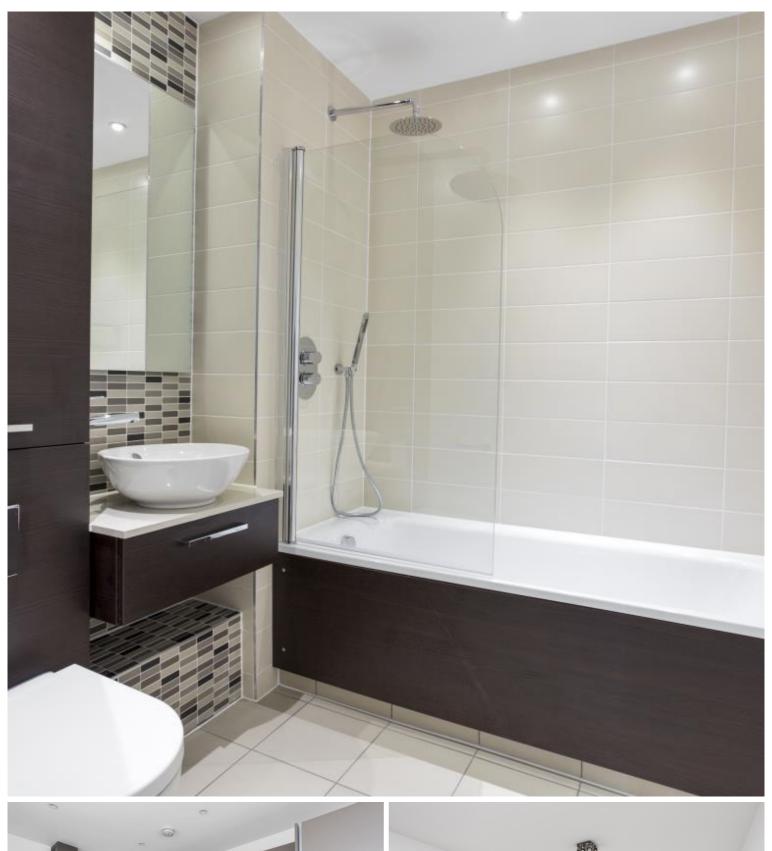

## Description

A rarely available 3 bedroom apartment on the 6th floor of the sought after Zest House, Vibe, situated in the heart of Dalston.

Offered fully furnished, this stunning apartment boasts approx. 1098 sq ft of living space and comprises 3 double bedrooms with large fitted wardrobe to master bedroom, spacious reception area, fully fitted kitchen with stone worktops and Smeg appliances, West facing balcony with stunning views towards the City skyline, 2 contemporary bathroom, wood flooring and excellent storage.

• - 2 Bathrooms

- 6th floor

• - Balcony

- 24 Hour concierge

• - Gym & communal roof garden

0.1 mile to Dalston Junction Overground

- Approx. 1098 sq ft (102 sq m)

Unfurnished