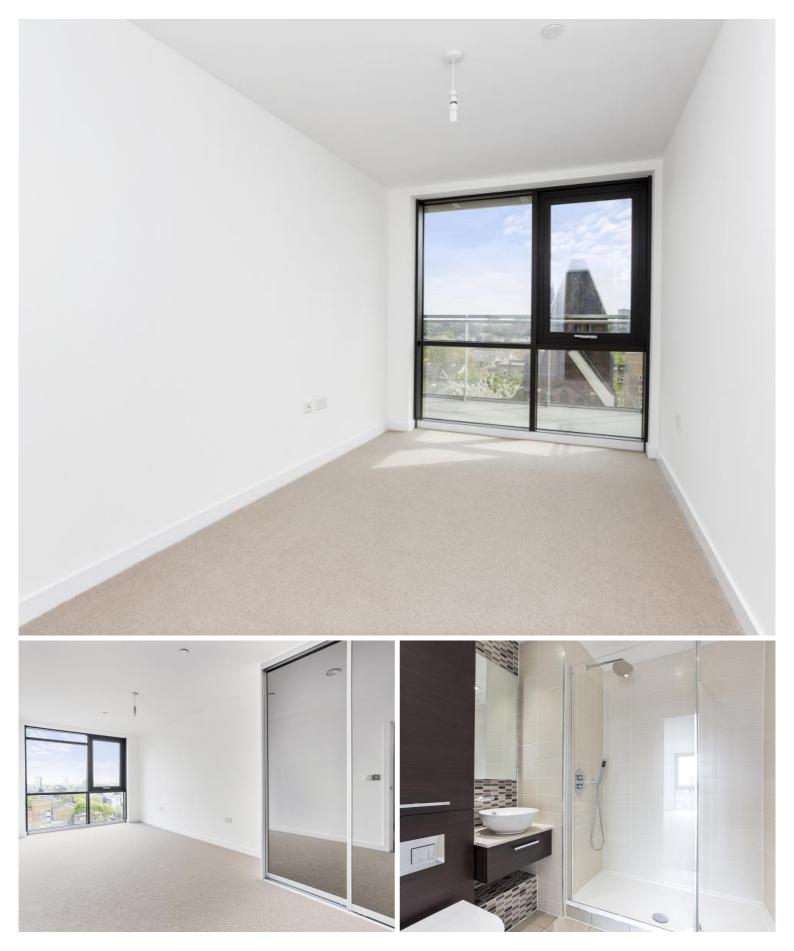

## Description

A rarely available 3 bedroom apartment on the 6th floor of the sought after Zest House, Vibe, situated in the heart of Dalston.

Offered fully furnished, this stunning apartment boasts approx. 1098 sq ft of living space and comprises 3 double bedrooms with large fitted wardrobe to master bedroom, spacious reception area, fully fitted kitchen with stone worktops and Smeg appliances, West facing balcony with stunning views towards the City skyline, 2 contemporary bathroom, wood flooring and excellent storage.

Vibe is well situated to commute to the City of London, and is close to Shoreditch and London Fields. The development is 0.1 mile from Dalston Junction and 0.4 miles from Dalston Kingsland, in zone 2. Other benefits include 24 hour concierge, on-site gym and communal roof garden.

• - 2 Bathrooms

- 6th floor

• - Balcony

- 24 Hour concierge

• - Gym & communal roof garden

0.1 mile to Dalston Junction Overground

- Approx. 1098 sq ft (102 sq m)

Unfurnished

- EPC: B