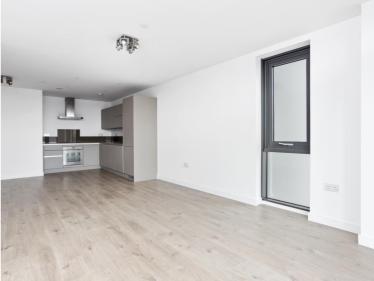

## Description

A rarely available 3 bedroom apartment on the 6th floor of the sought after Zest House, Vibe, situated in the heart of Dalston.

Offered fully furnished, this stunning apartment boasts approx. 1098 sq ft of living space and comprises 3 double bedrooms with large fitted wardrobe to master bedroom, spacious reception area, fully fitted kitchen with stone worktops and Smeg appliances, West facing balcony with stunning views towards the City skyline, 2 contemporary bathroom, wood flooring and excellent storage.