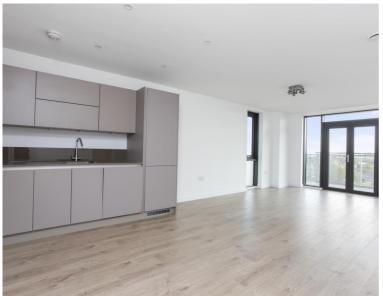

## Description

A rarely available 3 bedroom apartment on the 6th floor of the sought after Zest House, Vibe, situated in the heart of Dalston.

Offered fully furnished, this stunning apartment boasts approx. 1098 sq ft of living space and comprises 3 double bedrooms with large fitted wardrobe to master bedroom, spacious reception area, fully fitted kitchen with stone worktops and Smeg appliances, West facing balcony with stunning views towards the City skyline, 2 contemporary bathroom, wood flooring and excellent storage.