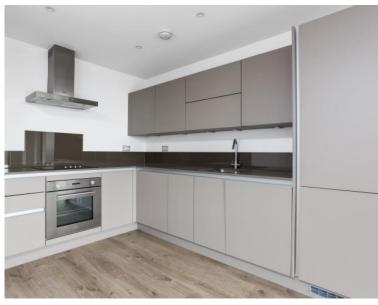

## Description

A rarely available 3 bedroom apartment on the 6th floor of the sought after Zest House, Vibe, situated in the heart of Dalston.

Offered fully furnished, this stunning apartment boasts approx. 1098 sq ft of living space and comprises 3 double bedrooms with large fitted wardrobe to master bedroom, spacious reception area, fully fitted kitchen with stone worktops and Smeg appliances, West facing balcony with stunning views towards the City skyline, 2 contemporary bathroom, wood flooring and excellent storage.