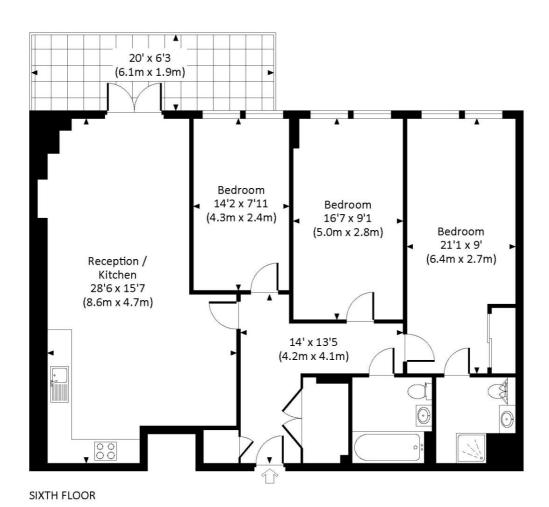

## Floorplan

1,098 sq ft | 102 sq m

## ZEST HOUSE, BEECHWOOD ROAD, E8

Approx. gross internal area 1098 Sq Ft. / 102.0 Sq M.

djd.

All measurements have been made in accordance with RICS Code of Measuring Practice which are approximate only and only for illustrative purposes. For the avoidance of doubt, Dowling lones being shall not be liable for any reliance on these measurements. 8 2017 www.dowlingposes.com 020 76.10 9933