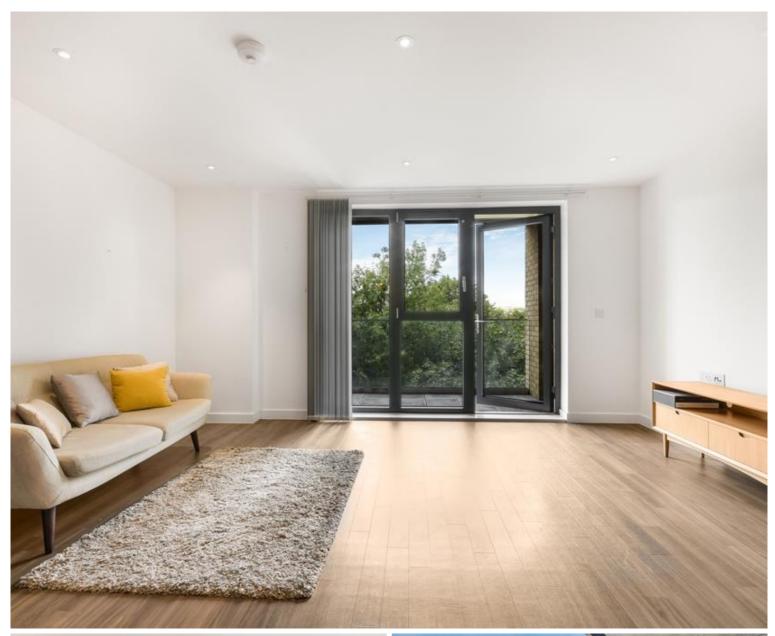

### Description

A brand new 2 bedroom apartment in the sought after Mettle & Poise, located in the heart of Shoreditch.

Situated on the 4th floor, this luxury apartment is offered furnished and boasts approximately 784 sq ft of living space. This stunning apartment comprises 2 double bedrooms with fitted wardrobes to master, 2 contemporary bathrooms, reception with open plan fitted kitchen and integrated Siemens appliances, large balcony with stunning views over Hackney City Farm, Amtico flooring and excellent storage space.

- 2 Bedrooms
- - 2 Bathrooms
- 4th Floor
- Large balcony
- Open plan kitchen with Siemens appliances
- - 0.4 miles from Hoxton Overground Station
- Approx. 784 sq ft (72.8 sq m)
- - Furnished / Unfurnished
- FPC: B