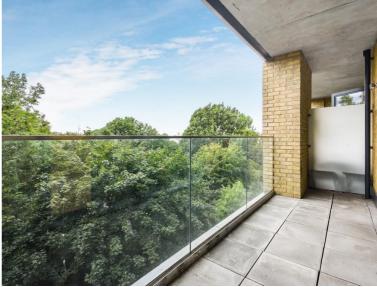

### Description

A brand new 2 bedroom apartment in the sought after Mettle & Poise, located in the heart of Shoreditch.

Situated on the 4th floor, this luxury apartment is offered furnished and boasts approximately 784 sq ft of living space. This stunning apartment comprises 2 double bedrooms with fitted wardrobes to master, 2 contemporary bathrooms, reception with open plan fitted kitchen and integrated Siemens appliances, large balcony with stunning views over Hackney City Farm, Amtico flooring and excellent storage space.

The development boasts an excellent location, next to Hackney City farm and Haggerston Park and very close to Broadway Market, Columbia Road Market and London Fields. Mettle and Poise is also well connected for the City and is a short walk (0.4 miles) from Hoxton Overground station.

- 2 Bedrooms
- - 2 Bathrooms
- 4th Floor
- Large balcony
- Open plan kitchen with Siemens appliances
- - 0.4 miles from Hoxton Overground Station
- Approx. 784 sq ft (72.8 sq m)
- - Furnished / Unfurnished
- FPC: B