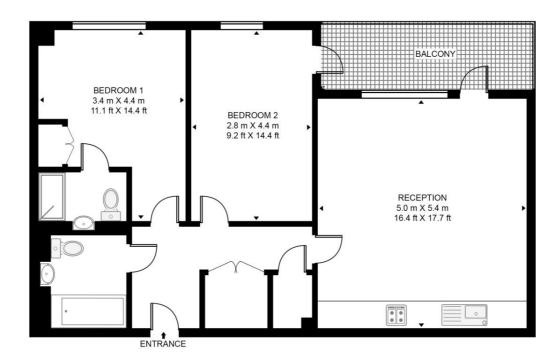

## Floorplan

784 sq ft | 73 sq m

#### **CHARLOTTE KING COURT**

APPROXIMATE GROSS INTERNAL FLOOR AREA 778 SQ.FT (72.3 SQ.M)

### FOURTH FLOOR

This floor plan has been defined by the RICS Code of Measurement. This floor plan and all others are for approximate representative purposes only and upon usage is agreed to as such by the client.