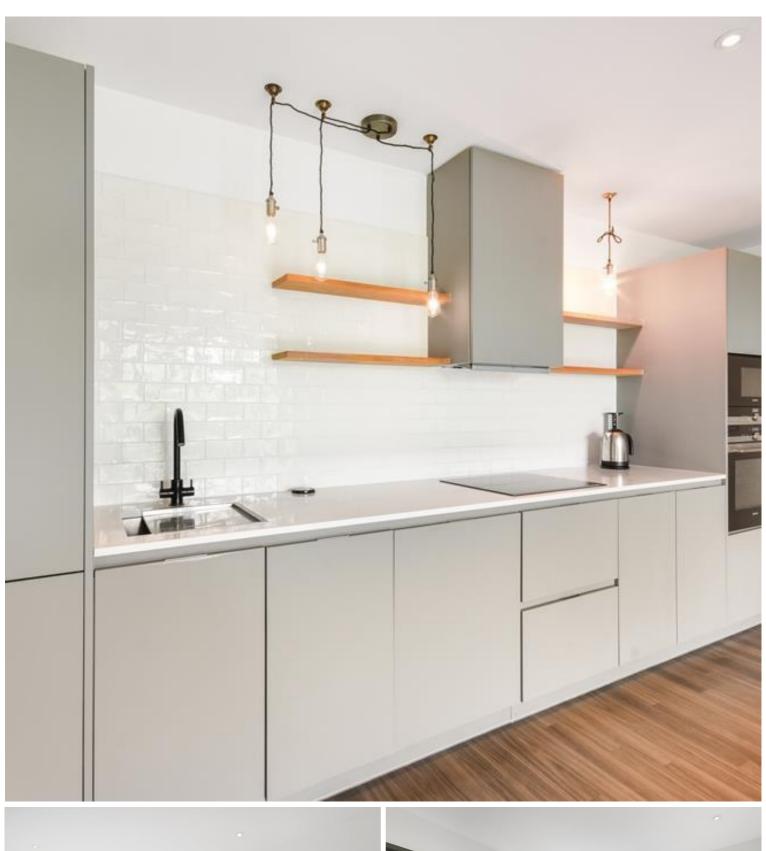

### Description

A brand new 2 bedroom apartment in the sought after Mettle & Poise, located in the heart of Shoreditch.

Situated on the 4th floor, this luxury apartment is offered furnished and boasts approximately 784 sq ft of living space. This stunning apartment comprises 2 double bedrooms with fitted wardrobes to master, 2 contemporary bathrooms, reception with open plan fitted kitchen and integrated Siemens appliances, large balcony with stunning views over Hackney City Farm, Amtico flooring and excellent storage space.