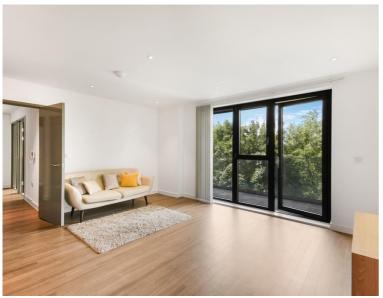

### Description

A brand new 2 bedroom apartment in the sought after Mettle & Poise, located in the heart of Shoreditch.

Situated on the 4th floor, this luxury apartment is offered furnished and boasts approximately 784 sq ft of living space. This stunning apartment comprises 2 double bedrooms with fitted wardrobes to master, 2 contemporary bathrooms, reception with open plan fitted kitchen and integrated Siemens appliances, large balcony with stunning views over Hackney City Farm, Amtico flooring and excellent storage space.

- 2 Bedrooms
- - 2 Bathrooms
- 4th Floor
- Large balcony
- Open plan kitchen with Siemens appliances
- - 0.4 miles from Hoxton Overground Station
- Approx. 784 sq ft (72.8 sq m)
- - Furnished / Unfurnished
- FPC: B