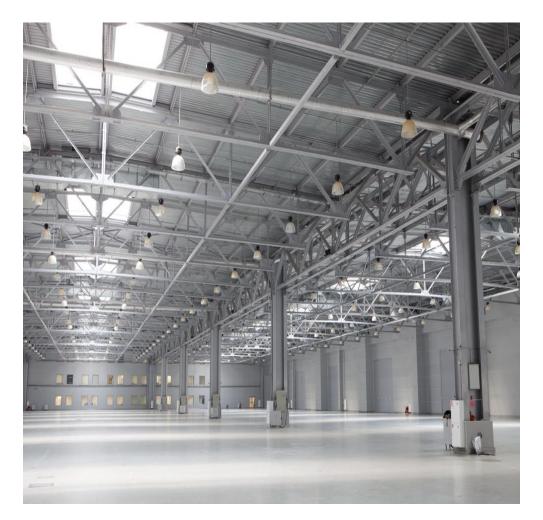

#### Asset Description

- 13.125 sq.m. logistic space and offices available for lease and sale
- The property can accomodate two different and indipendent tenant
- High quality Grade A building
- Internal height: 10,50 mt
- Floor load capacity: 5 tons
- ESFR roof-net Sprinkler system
- Loading docks: 10
- Column grid. 18 mt x 18,85 mt
- Construction year: 2007