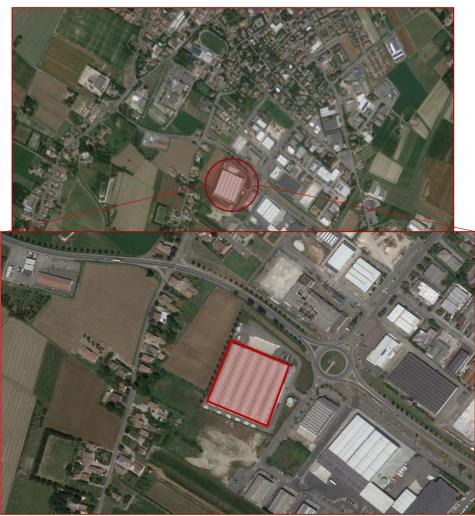

### Cavezzo Logistics Centre

Asset Location

The Cavezzo Logistics Centre is located in the Cavezzo industrial area, 10 km from the A22 highway Modena-Verona, 20 km north of Modena and 22 km from A1 highway Milan-Bologna.

The strategic location benefits from being located in the Bologna, Modena and Verona triangle. It is well situated in the bio-medical district of Modena, characterized by over 100 firms in the bio-medical and pharmaceutical industries.