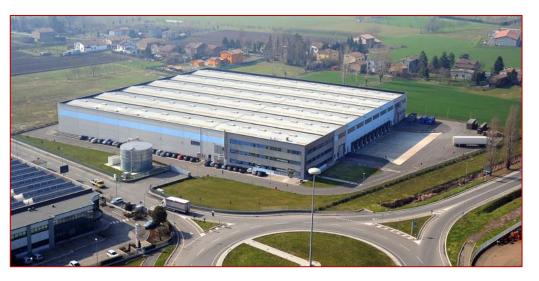

### Cavezzo Logistics Centre

Asset Location

The Cavezzo Logistics Centre is located in the Cavezzo industrial area, 10 km from the A22 highway Modena-Verona, 20 km north of Modena and 22 km from A1 highway Milan-Bologna.

The strategic location benefits from being located in the Bologna, Modena and Verona triangle. It is well situated in the bio-medical district of Modena, characterized by over 100 firms in the bio-medical and pharmaceutical industries.

#### Asset Description

- 13.125 sq.m. logistic space and offices available for lease and sale
- The property can accomodate two different and indipendent tenant
- High quality Grade A building
- Internal height: 10,50 mt
- Floor load capacity: 5 tons
- ESFR roof-net Sprinkler system
- Loading docks: 10
- Column grid. 18 mt x 18,85 mt
- Construction year: 2007