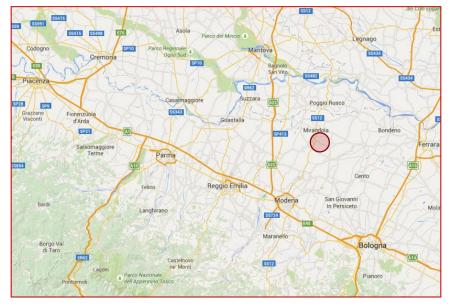

### Cavezzo Logistics Centre

Asset Location

The Cavezzo Logistics Centre is located in the Cavezzo industrial area, 10 km from the A22 highway Modena-Verona, 20 km north of Modena and 22 km from A1 highway Milan-Bologna.

The strategic location benefits from being located in the Bologna, Modena and Verona triangle. It is well situated in the bio-medical district of Modena, characterized by over 100 firms in the bio-medical and pharmaceutical industries.