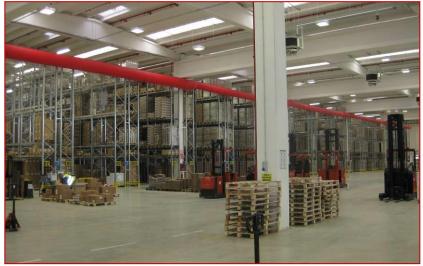

#### Asset Description

- 13.125 sq.m. logistic space and offices available for lease and sale
- The property can accomodate two different and indipendent tenant
- High quality Grade A building
- Internal height: 10,50 mt
- Floor load capacity: 5 tons
- ESFR roof-net Sprinkler system
- Loading docks: 10
- Column grid. 18 mt x 18,85 mt
- Construction year: 2007