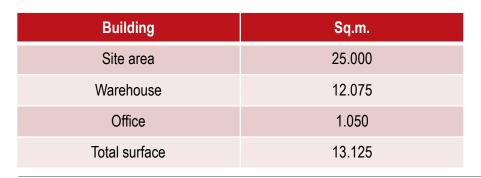

#### Asset Description

- 13.125 sq.m. logistic space and offices available for lease and sale
- The property can accomodate two different and indipendent tenant
- High quality Grade A building
- Internal height: 10,50 mt
- Floor load capacity: 5 tons
- ESFR roof-net Sprinkler system
- Loading docks: 10
- Column grid. 18 mt x 18,85 mt
- Construction year: 2007