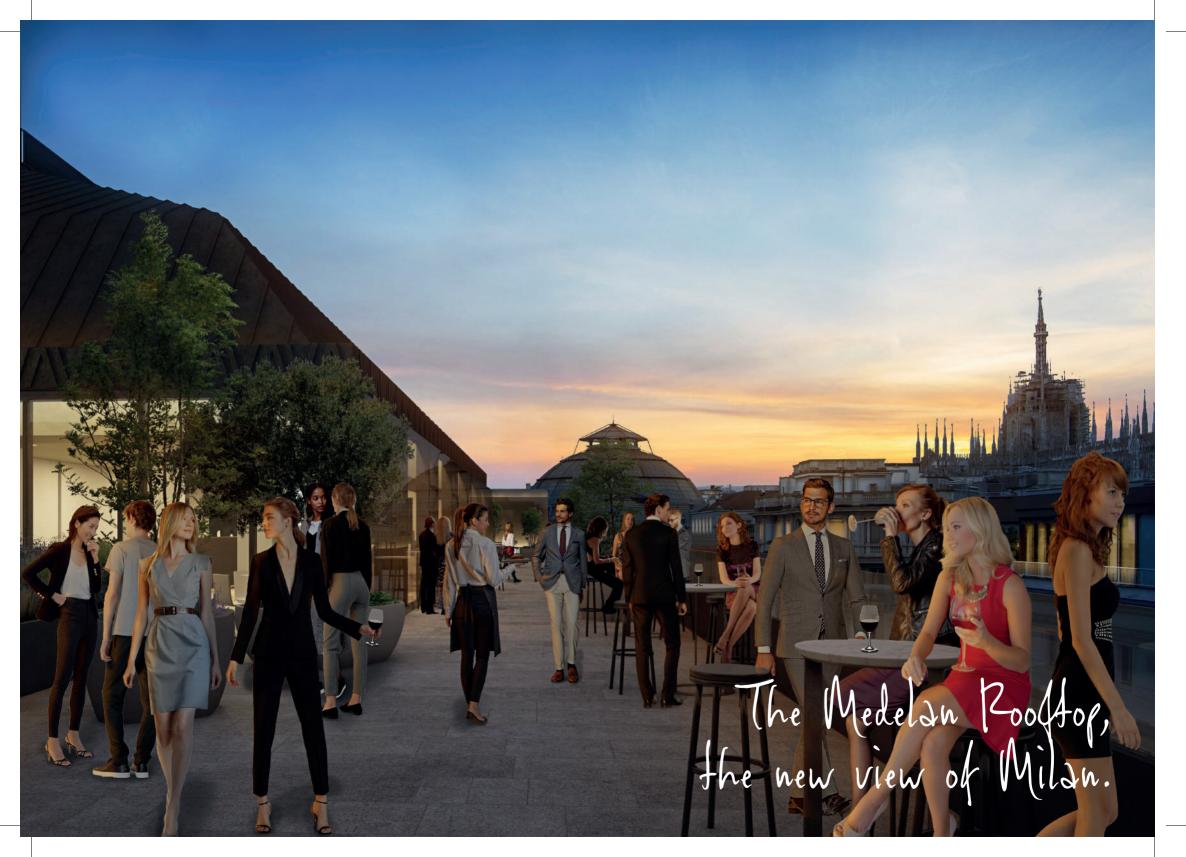

Unique frontage on Piazza Cordusio, **eight retail units** on **three levels providing maximum flexibility** and openness to tailor-made solutions for the most demanding contemporary retail occupiers. High ceilings at every level, regular floor plate. 24/7 building with **an amazing rooftop restaurant** and featuring unique premises at the basement where the vault of one of Italy's main banks is perfectly being preserved.