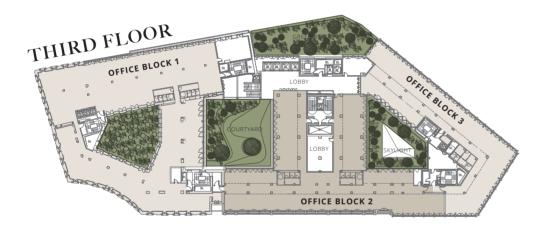

**SELECTIVE** 

**CREATIVE** 

**SURPRISING** 

INSPIRING

**SEE & BE SEEN** 

10am coffee break in the courtyard

Spm Restaurant d rooftop

|                    | OFFICE<br>BLOCK 1 |          | OFFICE BLOCK 2 |          |                   | OFFICE<br>BLOCK 3 |          | TOTAL<br>PER FLOOR |          |
|--------------------|-------------------|----------|----------------|----------|-------------------|-------------------|----------|--------------------|----------|
| FLOORS             | OFFICE            | TERRACES | OFFICE         | TERRACES | FLEXIBLE<br>SPACE | OFFICE            | TERRACES | OFFICE             | TERRACES |
| 7                  |                   |          |                |          | 237               |                   |          | 237                | 0        |
| 6                  |                   |          |                | 307      | 810               |                   |          | 810                | 307      |
| 5                  | 1,571             | 394      | 1,185          |          |                   | 910               |          | 3,666              | 394      |
| 4                  |                   |          | 1,203          | 207      |                   | 953               |          | 2,156              | 207      |
| 3                  | 1,992             | 237      | 1,451          | 135      |                   | 927               | 135      | 4,371              | 507      |
| 2                  | 2,268             | 249      | 1,749          | 212      |                   | 907               |          | 4,924              | 461      |
| TOTAL GLA<br>(SQM) | 5,831             | 880      | 5,588          | 861      | 1,047             | 3,697             | 135      | 16,164             | 1,876    |

In addition to the above 1,548 sqm of storage space is available as well as motorbike and car parking.

The Property will offer to the future occupiers **the highest degree of occupational flexibility**, sqm of office space with various configurations available, from a minimum of 907 sqm up to 16,164 sqm of office space and a total 1,876 sqm terraces. The configuration represented in the plans is just an example and reflects the summary above, which can be tailor-made according to the requirements of each potential future occupier upon availability.

An iconic LEED Platinum building with maximum **flexibility**, dedicated motorcycle and car park, **great natural light**, dedicated **terraces**, compact and flexible layout. A unique opportunity in the centre of Milan, 5 minutes walk from Duomo.