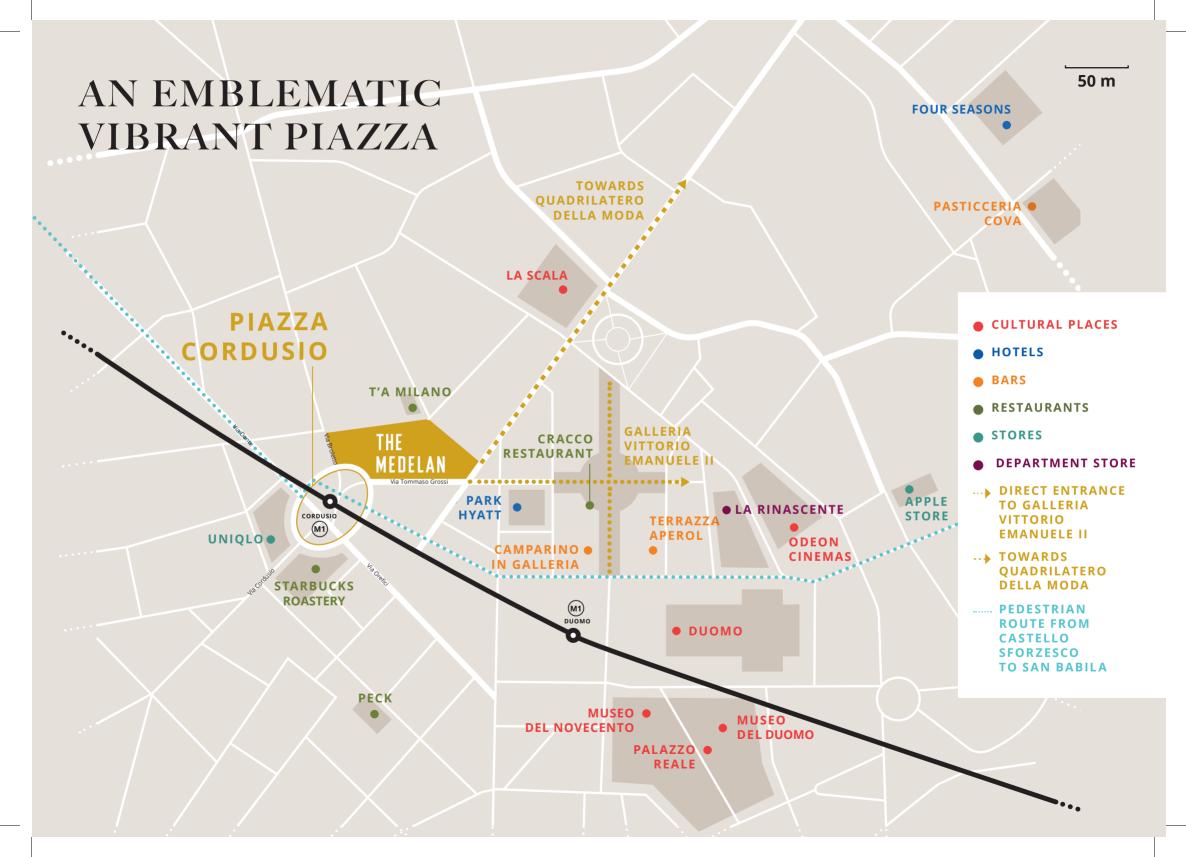

An iconic LEED Platinum building with maximum **flexibility**, dedicated motorcycle and car park, **great natural light**, dedicated **terraces**, compact and flexible layout. A unique opportunity in the centre of Milan, 5 minutes walk from Duomo.