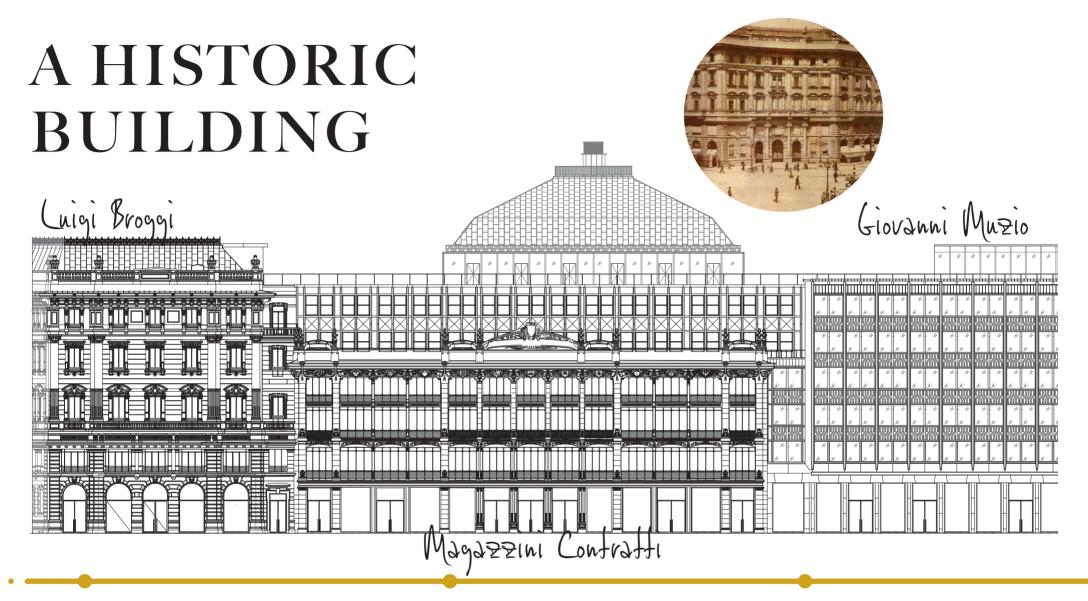

1902

The eclectic building of Credito Italiano, on the north-east side of Piazza Cordusio between Via Broletto and Via Grossi, was **designed by Luigi Broggi** and was completed in 1902. Its richly decorated façade follows the elliptical shape of the square well balancing with the façades of earlier buildings which face the square.

1903

On Via Tommaso Grossi, adjacent to the original core of the Credito Italiano building (the bank's HQ), Luigi Broggi also designed **Magazzini Contratti's** building, one of Milan's earlier department stores and an example of Italian Art Nouveau architectural style.

1963

**Giovanni Muzio designed a new wing** of the building embracing both the Credito Italiano building on Piazza Cordusio and the Magazzini Contratti building on Via Tommaso Grossi.

Tinutes wall from iconi monuments Trendy Shopping