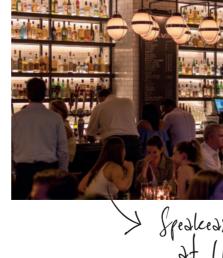

| FLOORS             | UNIT 1 | UNIT 2 | UNIT 3 | UNIT 4 | UNIT 5 | UNIT 6 | UNIT 7 | UNIT 8 | UNIT 9<br>SPEAKEASY<br>BAR | ROOFTOP<br>RESTAURANT |
|--------------------|--------|--------|--------|--------|--------|--------|--------|--------|----------------------------|-----------------------|
| 6                  |        |        |        |        |        |        |        |        |                            | 1,070                 |
| 1                  | 1,093  | 1,052  | 389    | 377    | 956    | 369    | 193    | 295    |                            |                       |
| GROUND<br>FLOOR    | 800    | 832    | 403    | 449    | 295    | 454    | 190    | 323    | 88                         | 139                   |
| -1                 | 1,024  | 411    | 403    | 461    | 444    | 311    | 38     | 629    | 670                        |                       |
| TOTAL GLA<br>(SQM) | 2,917  | 2,295  | 1,195  | 1,287  | 1,695  | 1,134  | 420    | 1,247  | 757                        | 1,209                 |