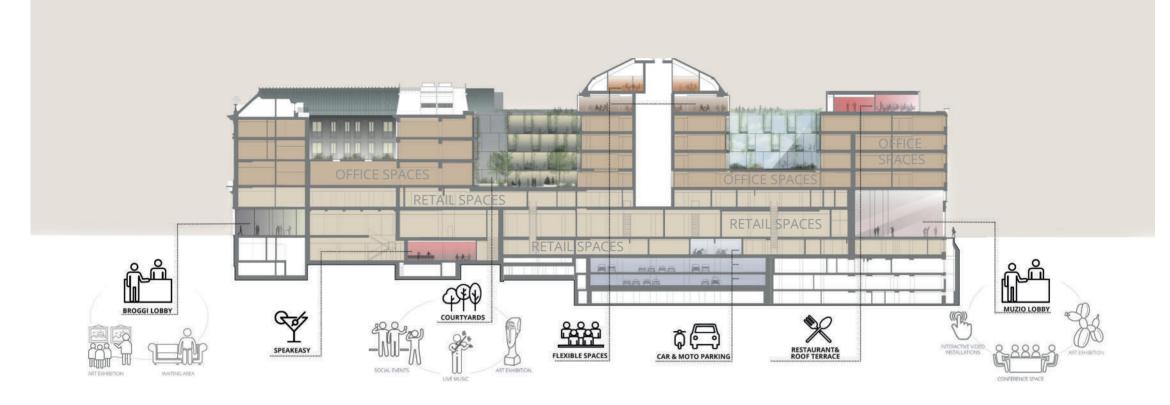

**SELECTIVE** 

**CREATIVE** 

**SURPRISING** 

INSPIRING

**SEE & BE SEEN** 

10am coffee break in the courtyard

Spm Restaurant d rooftop

|                    | OFFICE<br>BLOCK 1 |          | OFFICE BLOCK 2 |          |                   | OFFICE<br>BLOCK 3 |          | TOTAL<br>PER FLOOR |          |
|--------------------|-------------------|----------|----------------|----------|-------------------|-------------------|----------|--------------------|----------|
| FLOORS             | OFFICE            | TERRACES | OFFICE         | TERRACES | FLEXIBLE<br>SPACE | OFFICE            | TERRACES | OFFICE             | TERRACES |
| 7                  |                   |          |                |          | 237               |                   |          | 237                | 0        |
| 6                  |                   |          |                | 307      | 810               |                   |          | 810                | 307      |
| 5                  | 1,571             | 394      | 1,185          |          |                   | 910               |          | 3,666              | 394      |
| 4                  |                   |          | 1,203          | 207      |                   | 953               |          | 2,156              | 207      |
| 3                  | 1,992             | 237      | 1,451          | 135      |                   | 927               | 135      | 4,371              | 507      |
| 2                  | 2,268             | 249      | 1,749          | 212      |                   | 907               |          | 4,924              | 461      |
| TOTAL GLA<br>(SQM) | 5,831             | 880      | 5,588          | 861      | 1,047             | 3,697             | 135      | 16,164             | 1,876    |

In addition to the above 1,548 sqm of storage space is available as well as motorbike and car parking.

The Property will offer to the future occupiers **the highest degree of occupational flexibility**, sqm of office space with various configurations available, from a minimum of 907 sqm up to 16,164 sqm of office space and a total 1,876 sqm terraces. The configuration represented in the plans is just an example and reflects the summary above, which can be tailor-made according to the requirements of each potential future occupier upon availability.

Unique frontage on Piazza Cordusio, **eight retail units** on **three levels providing maximum flexibility** and openness to tailor-made solutions for the most demanding contemporary retail occupiers. High ceilings at every level, regular floor plate. 24/7 building with **an amazing rooftop restaurant** and featuring unique premises at the basement where the vault of one of Italy's main banks is perfectly being preserved.

An iconic LEED Platinum building with maximum **flexibility**, dedicated motorcycle and car park, **great natural light**, dedicated **terraces**, compact and flexible layout. A unique opportunity in the centre of Milan, 5 minutes walk from Duomo.