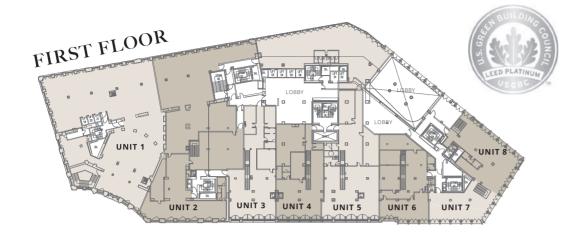

| FLOORS             | UNIT 1 | UNIT 2 | UNIT 3 | UNIT 4 | UNIT 5 | UNIT 6 | UNIT 7 | UNIT 8 | UNIT 9<br>SPEAKEASY<br>BAR | ROOFTOP<br>RESTAURANT |
|--------------------|--------|--------|--------|--------|--------|--------|--------|--------|----------------------------|-----------------------|
| 6                  |        |        |        |        |        |        |        |        |                            | 1,070                 |
| 1                  | 1,093  | 1,052  | 389    | 377    | 956    | 369    | 193    | 295    |                            |                       |
| GROUND<br>FLOOR    | 800    | 832    | 403    | 449    | 295    | 454    | 190    | 323    | 88                         | 139                   |
| -1                 | 1,024  | 411    | 403    | 461    | 444    | 311    | 38     | 629    | 670                        |                       |
| TOTAL GLA<br>(SQM) | 2,917  | 2,295  | 1,195  | 1,287  | 1,695  | 1,134  | 420    | 1,247  | 757                        | 1,209                 |

Unique frontage on Piazza Cordusio, **eight retail units** on **three levels providing maximum flexibility** and openness to tailor-made solutions for the most demanding contemporary retail occupiers. High ceilings at every level, regular floor plate. 24/7 building with **an amazing rooftop restaurant** and featuring unique premises at the basement where the vault of one of Italy's main banks is perfectly being preserved.