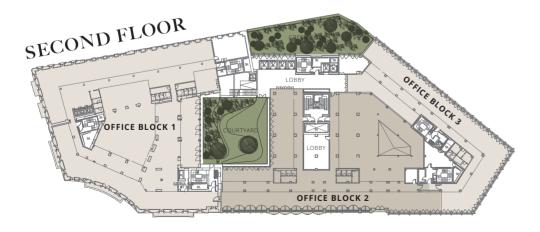

**SELECTIVE** 

**CREATIVE** 

**SURPRISING** 

INSPIRING

**SEE & BE SEEN** 

10am coffee break in the courtyard

Spm Restaurant d rooftop

|                    | OFFICE<br>BLOCK 1 |          | OFFICE BLOCK 2 |          |                   | OFFICE<br>BLOCK 3 |          | TOTAL<br>PER FLOOR |          |
|--------------------|-------------------|----------|----------------|----------|-------------------|-------------------|----------|--------------------|----------|
| FLOORS             | OFFICE            | TERRACES | OFFICE         | TERRACES | FLEXIBLE<br>SPACE | OFFICE            | TERRACES | OFFICE             | TERRACES |
| 7                  |                   |          |                |          | 237               |                   |          | 237                | 0        |
| 6                  |                   |          |                | 307      | 810               |                   |          | 810                | 307      |
| 5                  | 1,571             | 394      | 1,185          |          |                   | 910               |          | 3,666              | 394      |
| 4                  |                   |          | 1,203          | 207      |                   | 953               |          | 2,156              | 207      |
| 3                  | 1,992             | 237      | 1,451          | 135      |                   | 927               | 135      | 4,371              | 507      |
| 2                  | 2,268             | 249      | 1,749          | 212      |                   | 907               |          | 4,924              | 461      |
| TOTAL GLA<br>(SQM) | 5,831             | 880      | 5,588          | 861      | 1,047             | 3,697             | 135      | 16,164             | 1,876    |

In addition to the above 1,548 sqm of storage space is available as well as motorbike and car parking.

The Property will offer to the future occupiers **the highest degree of occupational flexibility**, sqm of office space with various configurations available, from a minimum of 907 sqm up to 16,164 sqm of office space and a total 1,876 sqm terraces. The configuration represented in the plans is just an example and reflects the summary above, which can be tailor-made according to the requirements of each potential future occupier upon availability.

An iconic LEED Platinum building with maximum **flexibility**, dedicated motorcycle and car park, **great natural light**, dedicated **terraces**, compact and flexible layout. A unique opportunity in the centre of Milan, 5 minutes walk from Duomo.