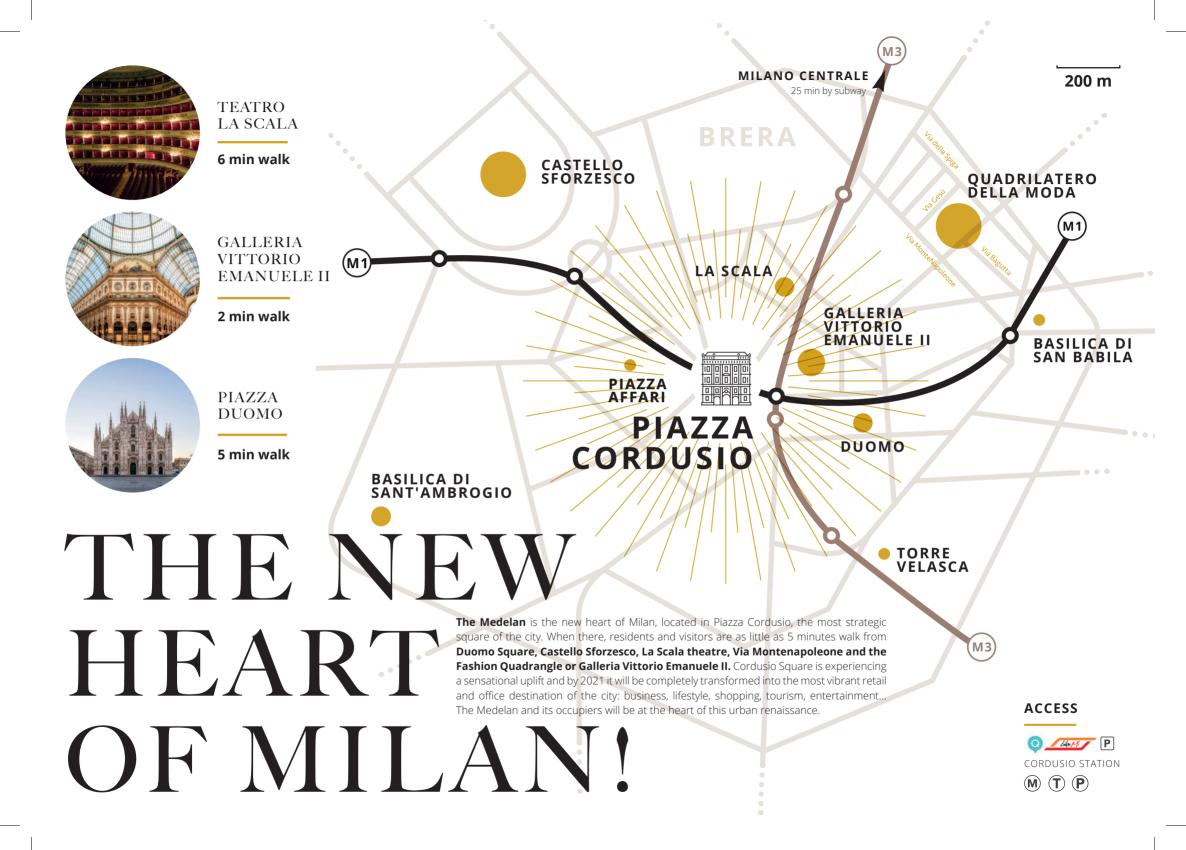

An iconic LEED Platinum building with maximum **flexibility**, dedicated motorcycle and car park, **great natural light**, dedicated **terraces**, compact and flexible layout. A unique opportunity in the centre of Milan, 5 minutes walk from Duomo.