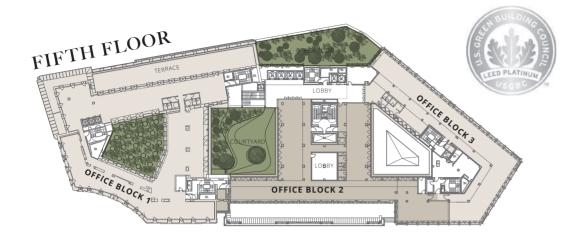

**SELECTIVE** 

**CREATIVE** 

**SURPRISING** 

INSPIRING

**SEE & BE SEEN** 

10am coffee break in the courtyard

Spm Restaurant d rooftop

|                    | OFFICE<br>BLOCK 1 |          | OFFICE BLOCK 2 |          |                   | OFFICE<br>BLOCK 3 |          | TOTAL<br>PER FLOOR |          |
|--------------------|-------------------|----------|----------------|----------|-------------------|-------------------|----------|--------------------|----------|
| FLOORS             | OFFICE            | TERRACES | OFFICE         | TERRACES | FLEXIBLE<br>SPACE | OFFICE            | TERRACES | OFFICE             | TERRACES |
| 7                  |                   |          |                |          | 237               |                   |          | 237                | 0        |
| 6                  |                   |          |                | 307      | 810               |                   |          | 810                | 307      |
| 5                  | 1,571             | 394      | 1,185          |          |                   | 910               |          | 3,666              | 394      |
| 4                  |                   |          | 1,203          | 207      |                   | 953               |          | 2,156              | 207      |
| 3                  | 1,992             | 237      | 1,451          | 135      |                   | 927               | 135      | 4,371              | 507      |
| 2                  | 2,268             | 249      | 1,749          | 212      |                   | 907               |          | 4,924              | 461      |
| TOTAL GLA<br>(SQM) | 5,831             | 880      | 5,588          | 861      | 1,047             | 3,697             | 135      | 16,164             | 1,876    |

In addition to the above 1,548 sqm of storage space is available as well as motorbike and car parking.

The Property will offer to the future occupiers **the highest degree of occupational flexibility**, sqm of office space with various configurations available, from a minimum of 907 sqm up to 16,164 sqm of office space and a total 1,876 sqm terraces. The configuration represented in the plans is just an example and reflects the summary above, which can be tailor-made according to the requirements of each potential future occupier upon availability.

An iconic LEED Platinum building with maximum **flexibility**, dedicated motorcycle and car park, **great natural light**, dedicated **terraces**, compact and flexible layout. A unique opportunity in the centre of Milan, 5 minutes walk from Duomo.