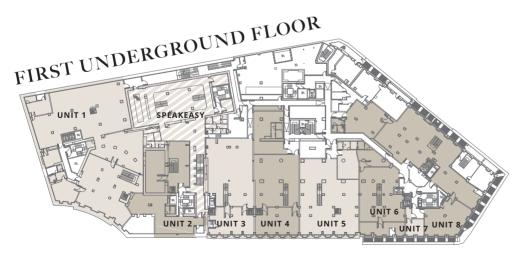

| FLOORS             | UNIT 1 | UNIT 2 | UNIT 3 | UNIT 4 | UNIT 5 | UNIT 6 | UNIT 7 | UNIT 8 | UNIT 9<br>SPEAKEASY<br>BAR | ROOFTOP<br>RESTAURANT |
|--------------------|--------|--------|--------|--------|--------|--------|--------|--------|----------------------------|-----------------------|
| 6                  |        |        |        |        |        |        |        |        |                            | 1,070                 |
| 1                  | 1,093  | 1,052  | 389    | 377    | 956    | 369    | 193    | 295    |                            |                       |
| GROUND<br>FLOOR    | 800    | 832    | 403    | 449    | 295    | 454    | 190    | 323    | 88                         | 139                   |
| -1                 | 1,024  | 411    | 403    | 461    | 444    | 311    | 38     | 629    | 670                        |                       |
| TOTAL GLA<br>(SQM) | 2,917  | 2,295  | 1,195  | 1,287  | 1,695  | 1,134  | 420    | 1,247  | 757                        | 1,209                 |

Unique frontage on Piazza Cordusio, **eight retail units** on **three levels providing maximum flexibility** and openness to tailor-made solutions for the most demanding contemporary retail occupiers. High ceilings at every level, regular floor plate. 24/7 building with **an amazing rooftop restaurant** and featuring unique premises at the basement where the vault of one of Italy's main banks is perfectly being preserved.