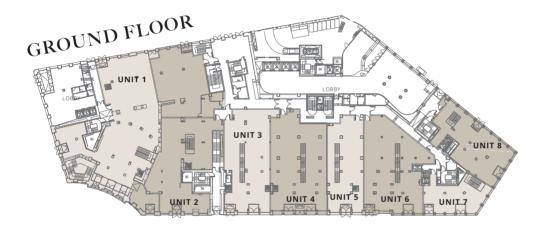

| FLOORS             | UNIT 1 | UNIT 2 | UNIT 3 | UNIT 4 | UNIT 5 | UNIT 6 | UNIT 7 | UNIT 8 | UNIT 9<br>SPEAKEASY<br>BAR | ROOFTOP<br>RESTAURANT |
|--------------------|--------|--------|--------|--------|--------|--------|--------|--------|----------------------------|-----------------------|
| 6                  |        |        |        |        |        |        |        |        |                            | 1,070                 |
| 1                  | 1,093  | 1,052  | 389    | 377    | 956    | 369    | 193    | 295    |                            |                       |
| GROUND<br>FLOOR    | 800    | 832    | 403    | 449    | 295    | 454    | 190    | 323    | 88                         | 139                   |
| -1                 | 1,024  | 411    | 403    | 461    | 444    | 311    | 38     | 629    | 670                        |                       |
| TOTAL GLA<br>(SQM) | 2,917  | 2,295  | 1,195  | 1,287  | 1,695  | 1,134  | 420    | 1,247  | 757                        | 1,209                 |

Unique frontage on Piazza Cordusio, **eight retail units** on **three levels providing maximum flexibility** and openness to tailor-made solutions for the most demanding contemporary retail occupiers. High ceilings at every level, regular floor plate. 24/7 building with **an amazing rooftop restaurant** and featuring unique premises at the basement where the vault of one of Italy's main banks is perfectly being preserved.