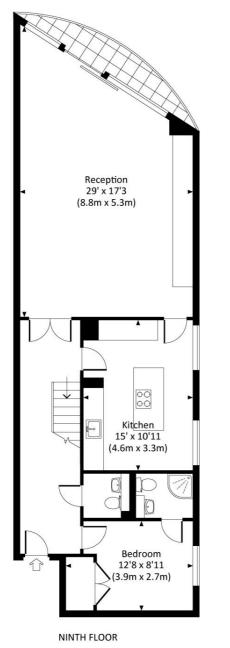

## Floorplan

1,583 sq ft | 147 sq m

Approx. gross internal area 1583 Sq Ft. / 147.1 Sq M.

**TENTH FLOOR** 

All measurements are approximate and for guidance and illustrative purposes only. Photography and Floor Plans by www.thedowlingco.com - +44 7793 974 209