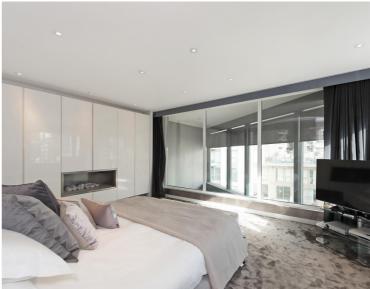

The master bedroom has built-in wardrobes along one wall giving plenty of storage and a large en-suite with his & her sinks. There is a feature fire place within the bedroom giving a cosy and warm effect.