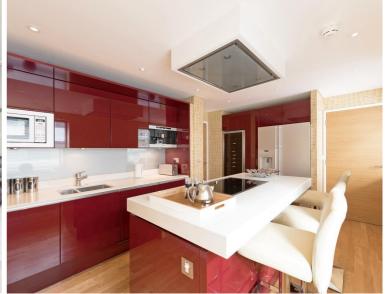

With ample and bright reception room, this apartment has a wonderful space for entertaining. The separate kitchen is modern and fitted with integrated applicances and features a large ktichen island and breakfast bar.