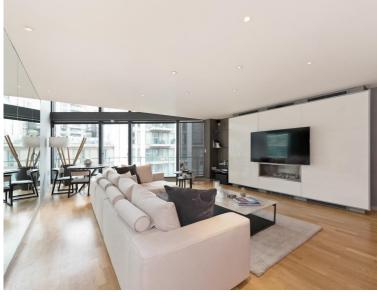

With ample and bright reception room, this apartment has a wonderful space for entertaining. The separate kitchen is modern and fitted with integrated applicances and features a large ktichen island and breakfast bar.

- 3 Bedrooms
- 3 Bathrooms
- Guest cloakroom
- Private balcony
- Duplex penthouse
- Underground parking
- 24 Hour concierge
- Leasehold
- Approx. 1,583 sqft (147 sqm)
- EPC C