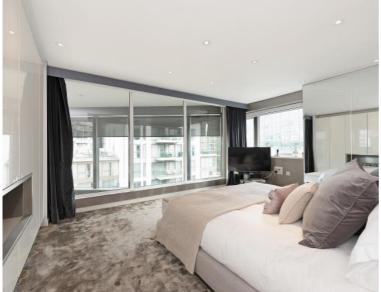

The master bedroom has built-in wardrobes along one wall giving plenty of storage and a large en-suite with his & her sinks. There is a feature fire place within the bedroom giving a cosy and warm effect.