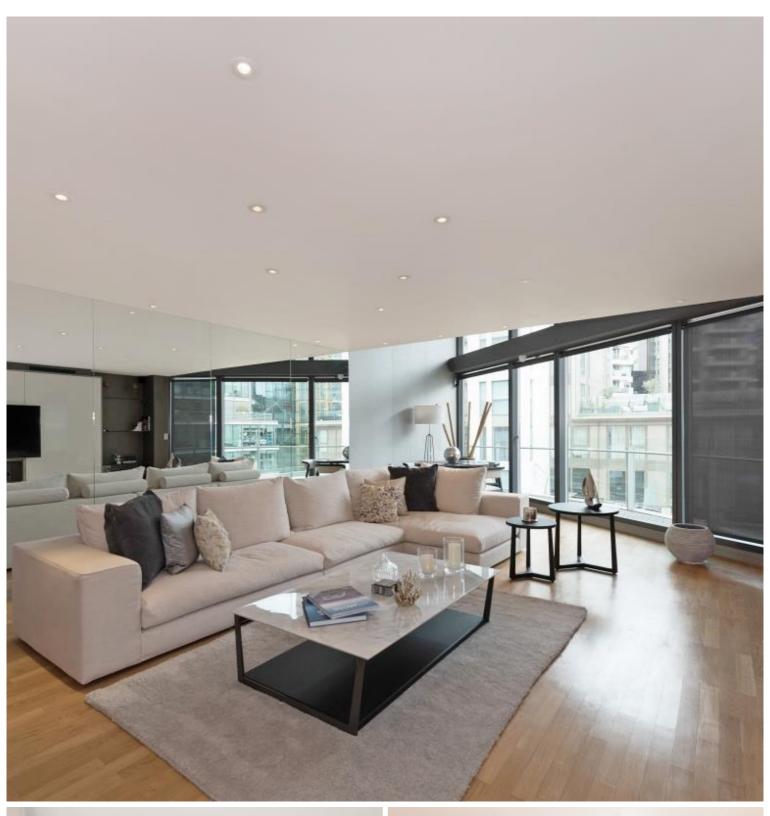

With ample and bright reception room, this apartment has a wonderful space for entertaining. The separate kitchen is modern and fitted with integrated applicances and features a large ktichen island and breakfast bar.

- 3 Bedrooms
- 3 Bathrooms
- Guest cloakroom
- Private balcony
- Duplex penthouse
- Underground parking
- 24 Hour concierge
- Leasehold
- Approx. 1,583 sqft (147 sqm)
- EPC C