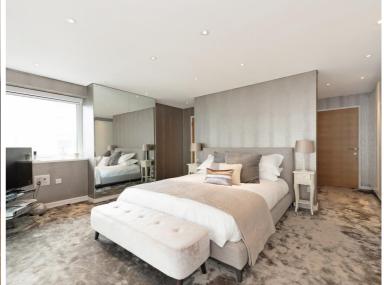

The master bedroom has built-in wardrobes along one wall giving plenty of storage and a large en-suite with his & her sinks. There is a feature fire place within the bedroom giving a cosy and warm effect.

The second and third bedrooms also have wardrobes and their own en-suites. There is a separate WC for guests upon entering the property.

The building has 24hr concierge and is close to Paddington Central and Edgware Road where there are a number of shops and restaurants as well as good transport links.