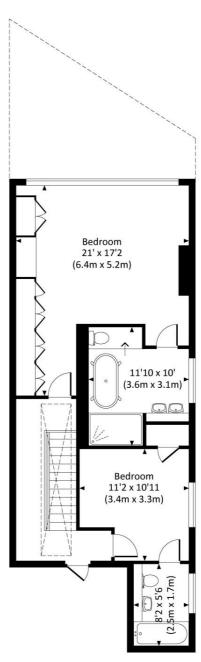

## Floorplan

1,583 sq ft | 147 sq m

Approx. gross internal area 1583 Sq Ft. / 147.1 Sq M.

**TENTH FLOOR** 

All measurements are approximate and for guidance and illustrative purposes only. Photography and Floor Plans by www.thedowlingco.com - +44 7793 974 209