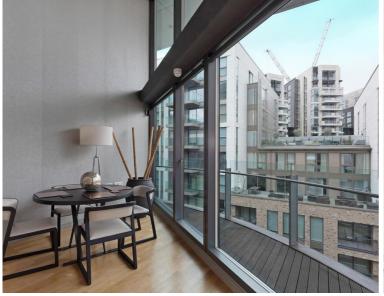

With ample and bright reception room, this apartment has a wonderful space for entertaining. The separate kitchen is modern and fitted with integrated applicances and features a large ktichen island and breakfast bar.