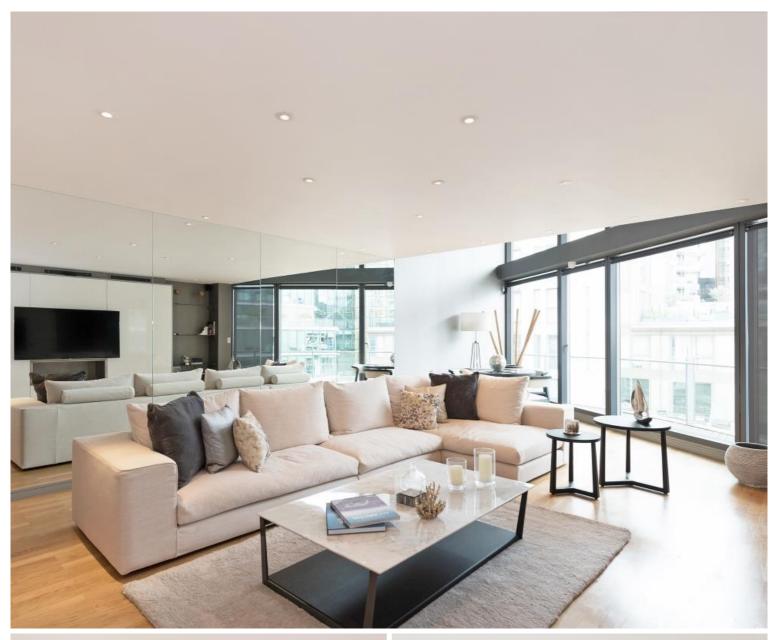

With ample and bright reception room, this apartment has a wonderful space for entertaining. The separate kitchen is modern and fitted with integrated applicances and features a large ktichen island and breakfast bar.

- 3 Bedrooms
- 3 Bathrooms
- Guest cloakroom
- Private balcony
- Duplex penthouse
- Underground parking
- 24 Hour concierge
- Leasehold
- Approx. 1,583 sqft (147 sqm)
- EPC C