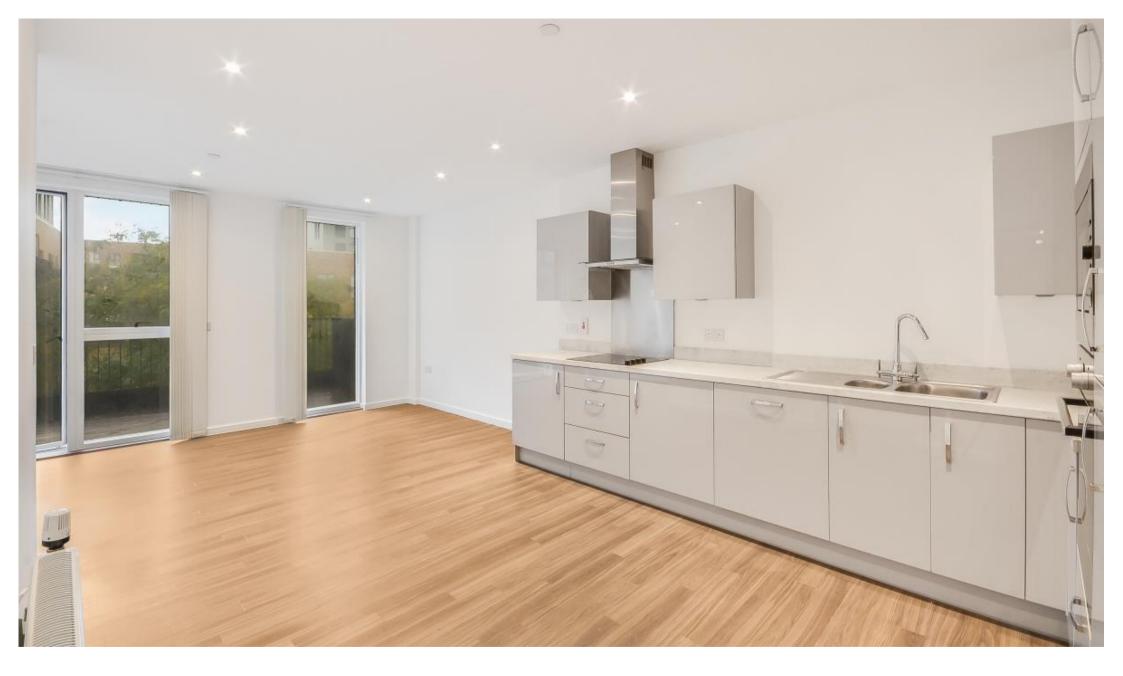

## Description

A spacious and modern fourth floor apartment, in this sought after development in Ealing. The apartment offers two double bedrooms, one with en suite shower room, one further bathroom, reception room with open plan kitchen and a balcony. Blackburn Court is situated within easy walking distance of Acton Town underground station and surrounding shops and amenities.

- Two double bedrooms
- One shower room (en suite)
- One bathroom
- Reception room
- Open plan kitchen
- Balcony
- Fourth floor
- Lift
- Unfurnished
- Approx. 795 sq ft (73 sq m)