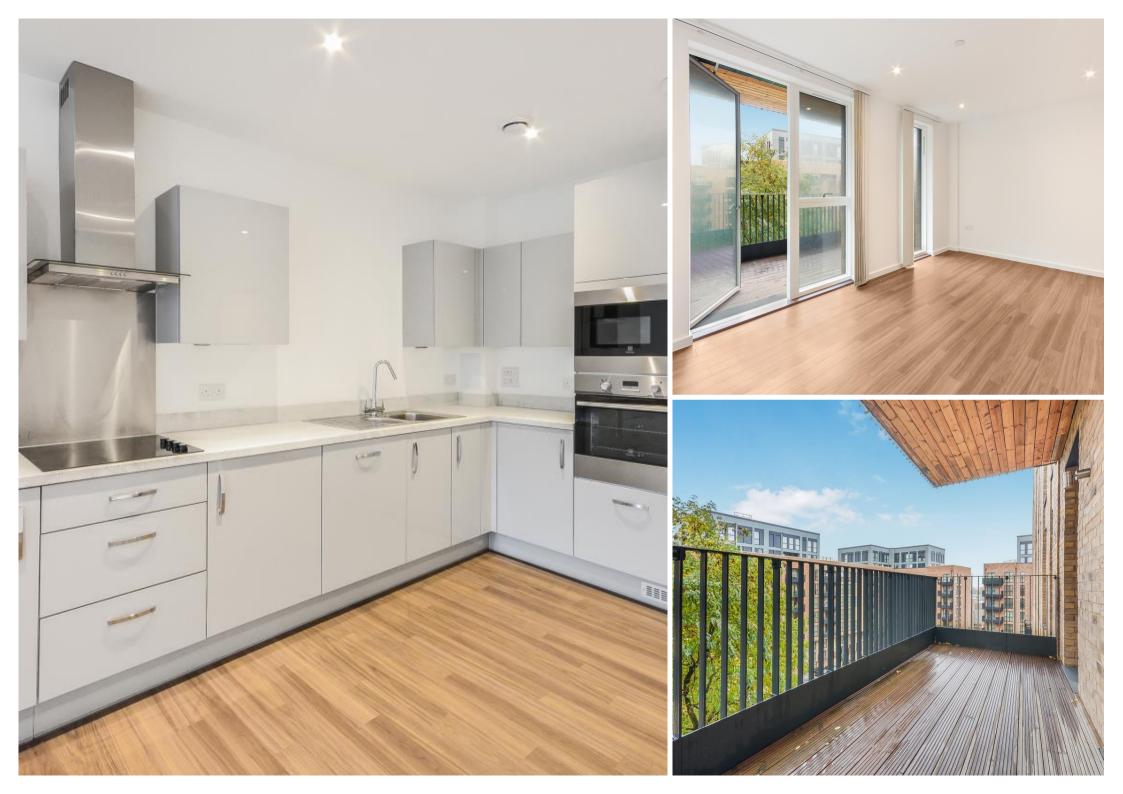

## Description

A spacious and modern fourth floor apartment, in this sought after development in Ealing. The apartment offers two double bedrooms, one with en suite shower room, one further bathroom, reception room with open plan kitchen and a balcony. Blackburn Court is situated within easy walking distance of Acton Town underground station and surrounding shops and amenities.

- Two double bedrooms
- One shower room (en suite)
- One bathroom
- Reception room
- Open plan kitchen
- Balcony
- Fourth floor
- Lift
- Unfurnished
- Approx. 795 sq ft (73 sq m)