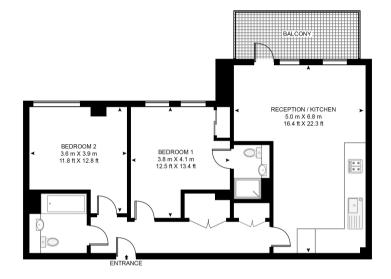

## Floorplan

795 sq ft 🛛 74 sq m

BLACKBURN COURT APPROXIMATE GROSS INTERNAL FLOOR AREA 795 SQ.FT (73.9 SQ.M)