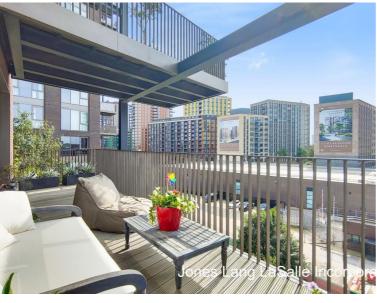

The apartment comprises 2 double bedrooms, large family bathroom and open plan kitchen reception making the most of natural daylight due to it's 29'x7' south facing private balcony.

- 2 Double Bedrooms
- Open Plan Living
- Large Balcony
- Family Bathroom
- Bespoke Fitted Storage
- 0.6 of a Miles to Vauxhall Station
- EPC: B