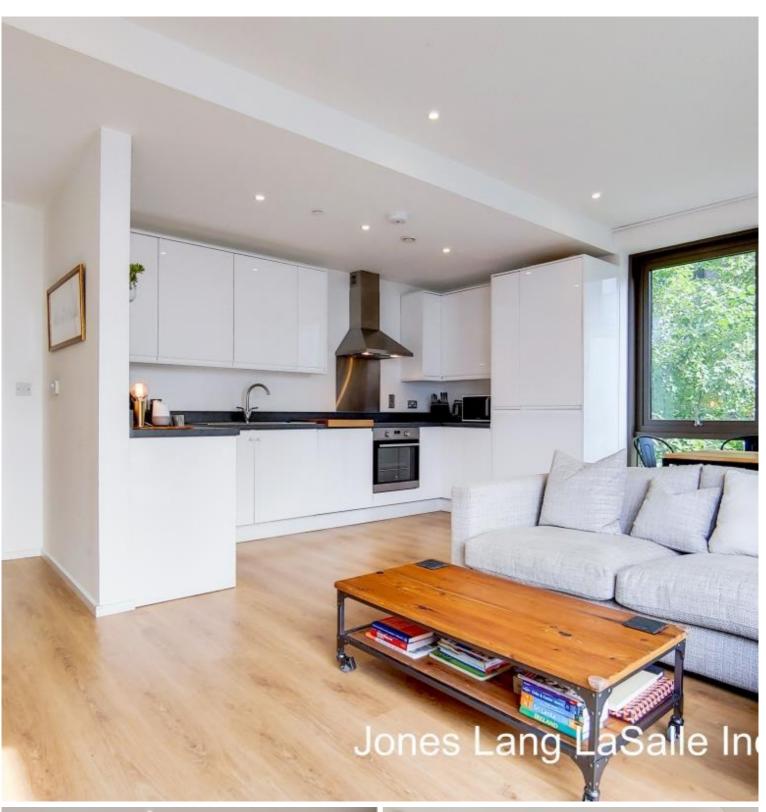

The apartment comprises 2 double bedrooms, large family bathroom and open plan kitchen reception making the most of natural daylight due to it's 29'x7' south facing private balcony.

- 2 Double Bedrooms
- Open Plan Living
- Large Balcony
- Family Bathroom
- Bespoke Fitted Storage
- 0.6 of a Miles to Vauxhall Station
- EPC: B