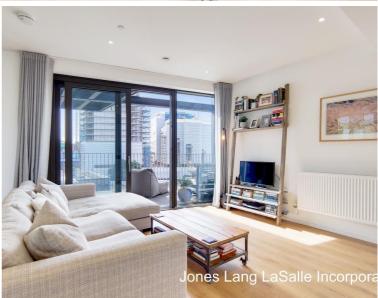

## **Description**

A bright and spacious two bedroom apartment with a private balcony is set on the 4th floor of Chancery Building, located in the heart of Nine Elms which will have direct views over the future Nine Elms Linear Park.

The apartment comprises 2 double bedrooms, large family bathroom and open plan kitchen reception making the most of natural daylight due to it's 29'x7' south facing private balcony.

- 2 Double Bedrooms
- Open Plan Living
- Large Balcony
- Family Bathroom
- Bespoke Fitted Storage
- 0.6 of a Miles to Vauxhall Station
- EPC: B