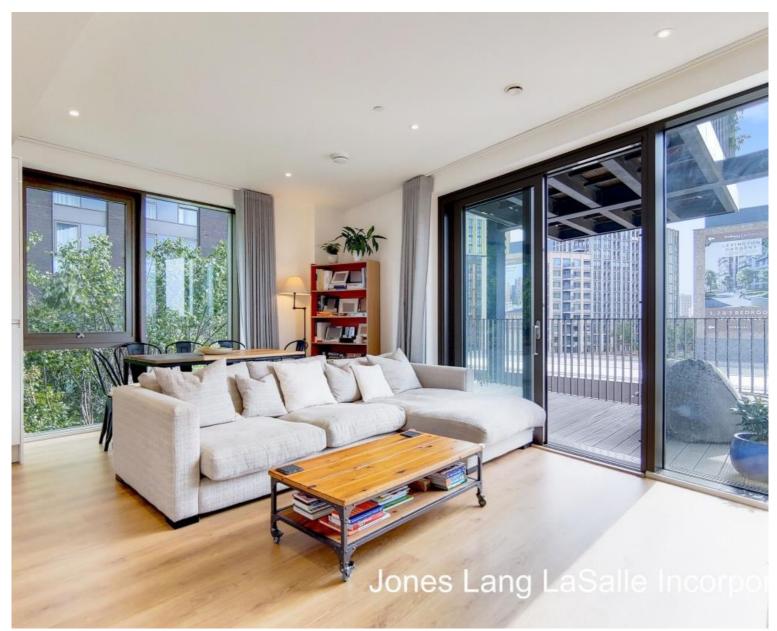

## **Description**

A bright and spacious two bedroom apartment with a private balcony is set on the 4th floor of Chancery Building, located in the heart of Nine Elms which will have direct views over the future Nine Elms Linear Park.

The apartment comprises 2 double bedrooms, large family bathroom and open plan kitchen reception making the most of natural daylight due to it's 29'x7' south facing private balcony.

- 2 Double Bedrooms
- Open Plan Living
- Large Balcony
- Family Bathroom
- Bespoke Fitted Storage
- 0.6 of a Miles to Vauxhall Station
- EPC: B