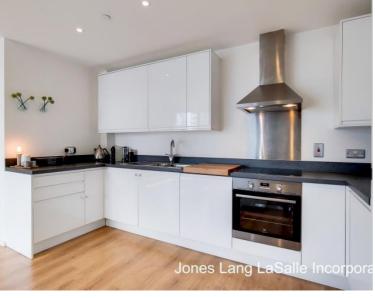

## **Description**

A bright and spacious two bedroom apartment with a private balcony is set on the 4th floor of Chancery Building, located in the heart of Nine Elms which will have direct views over the future Nine Elms Linear Park.

The apartment comprises 2 double bedrooms, large family bathroom and open plan kitchen reception making the most of natural daylight due to it's 29'x7' south facing private balcony.

- 2 Double Bedrooms
- Open Plan Living
- Large Balcony
- Family Bathroom
- Bespoke Fitted Storage
- 0.6 of a Miles to Vauxhall Station
- EPC: B