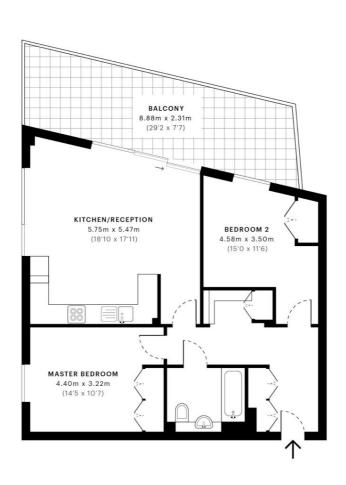

## Floorplan

781 sq ft | 73 sq m

## Chancery building, SW11

32,881,598

GROSS INTERNAL AREA 72.6 Sqm / 781.0 Sqft

- Fourth Floor

72.6 Sqm / 781.0 Sqft

Excludes walls and external 70.0 Sqm / 753.5 Sqft

EXTERNAL STRUCTURAL F Balconies, terraces, verance 19.1 Sqm / 205.3 Sqft