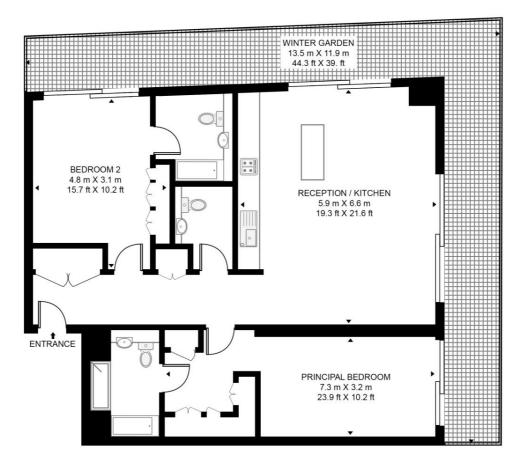

## BESSBOROUGH HOUSE APPROXIMATE GROSS INTERNAL FLOOR AREA 1198 SQ.FT (111.3 SQ.M) (INCLUDING WINTER GARDEN 1606 SQ.FT 149.2 SQ.M)

## FOURTH FLOOR

This floor plan has been defined by the RICS Code of Measurement. This floor plan and all others are for approximate representative purposes only and upon usage is agreed to as such by the client. WWW: hdvirtualart.com | TEL: 0203.974.1567 | EMAIL: info@hdvirtualart.com