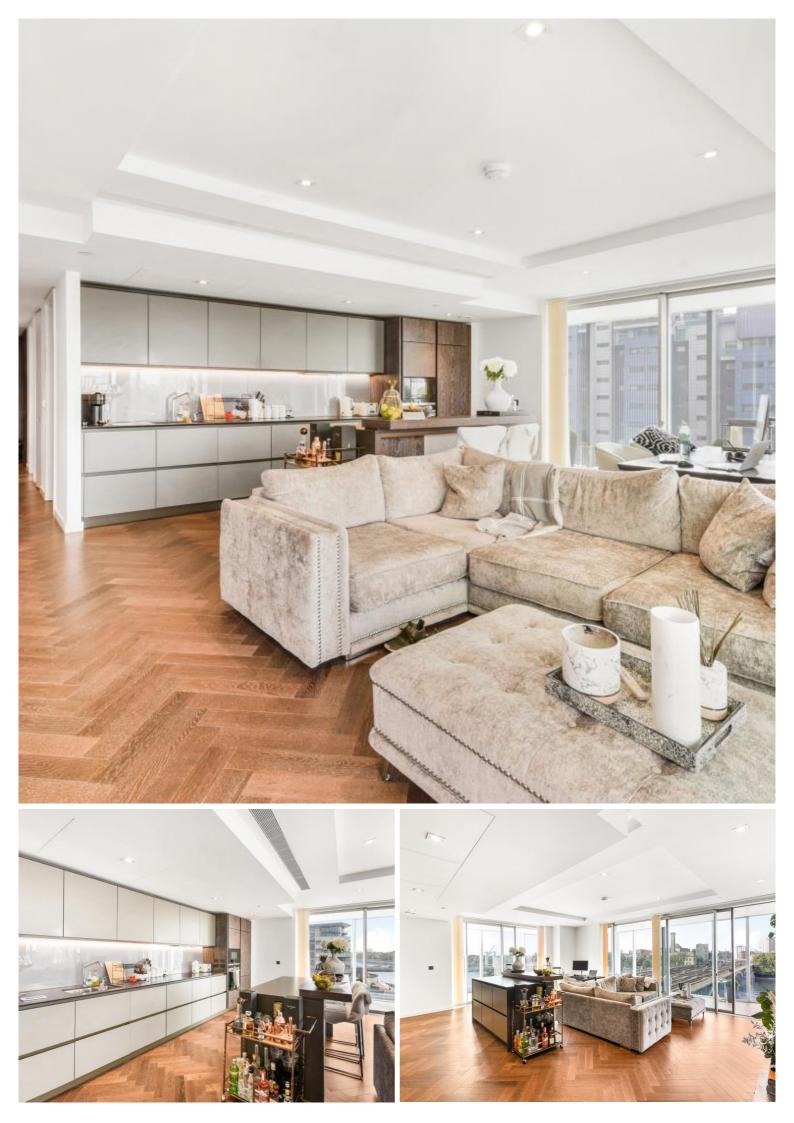

## Description

A beautifully presented 2 bedroom, 4th floor apartment with river views located within Bessborough House in the first phase of Battersea Power Station.

This apartment is finished to a very high standard and comprises of an open plan, fully equipped kitchen/reception with double aspect views over the river Thames through sliding glass doors from the winter garden which is also accessible from the double bedrooms. Both bedrooms have their own en suite bathroom and there is a separate WC for guests. Further benefits include allocated parking.

- Battersea Power Station
- River Views
- 1606 Sqft (149 SqM inc. winter garden)
- 2 Bedrooms
- 2 Bathrooms and WC
- Winter Garden
- Allocated Parking
- 24 Hr Concierge
- Gym, Pool & Spa, Cinema
- 0.3 Miles to Battersea Power Station Tube