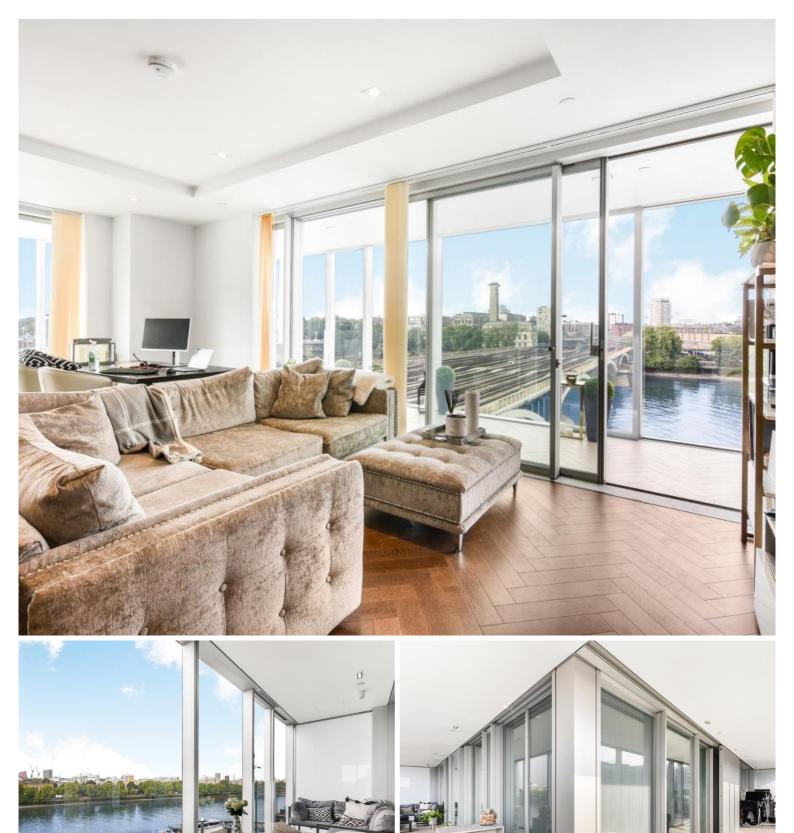

## Description

A beautifully presented 2 bedroom, 4th floor apartment with river views located within Bessborough House in the first phase of Battersea Power Station.

This apartment is finished to a very high standard and comprises of an open plan, fully equipped kitchen/reception with double aspect views over the river Thames through sliding glass doors from the winter garden which is also accessible from the double bedrooms. Both bedrooms have their own en suite bathroom and there is a separate WC for guests. Further benefits include allocated parking.

Resident facilities include a 24 hr. concierge, on-site gym, swimming pool and spa, cinema, games room, meeting room and day brasserie.

On site amenities include restaurants, coffee shop, pub, general store and river boat stop.

Situated by the river this luxury apartment is ideally located for Chelsea and Battersea Park and public transport with the newly opened Battersea Power Station Tube (Northern Line) being 0.3 miles and Battersea Park and Queenstown Road Station within 0.7 miles reach.

- Battersea Power Station
- River Views
- 1606 Sqft (149 SqM inc. winter garden)
- 2 Bedrooms
- 2 Bathrooms and WC
- Winter Garden
- Allocated Parking
- 24 Hr Concierge
- Gym, Pool & Spa, Cinema
- 0.3 Miles to Battersea Power Station Tube