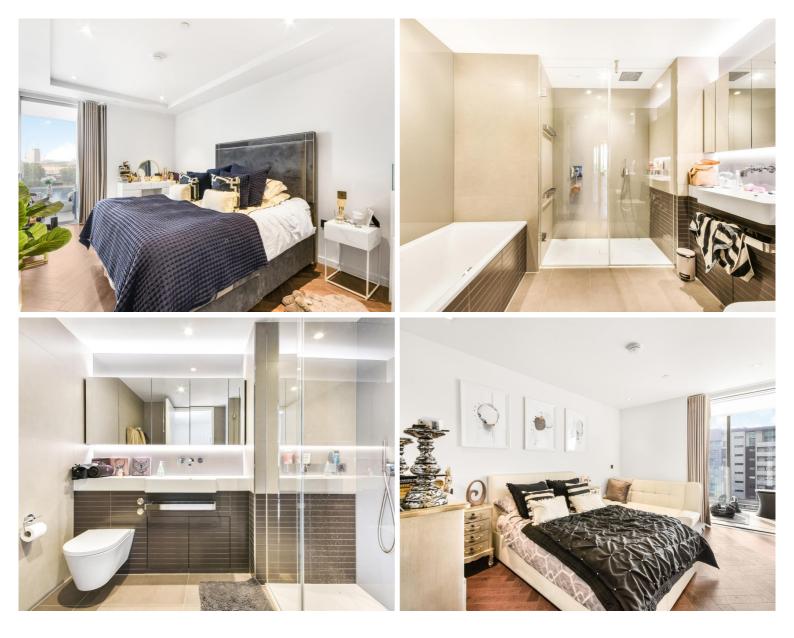

## Description

A beautifully presented 2 bedroom, 4th floor apartment with river views located within Bessborough House in the first phase of Battersea Power Station.

This apartment is finished to a very high standard and comprises of an open plan, fully equipped kitchen/reception with double aspect views over the river Thames through sliding glass doors from the winter garden which is also accessible from the double bedrooms. Both bedrooms have their own en suite bathroom and there is a separate WC for guests. Further benefits include allocated parking.

- Battersea Power Station
- River Views
- 1606 Sqft (149 SqM inc. winter garden)
- 2 Bedrooms
- 2 Bathrooms and WC
- Winter Garden
- Allocated Parking
- 24 Hr Concierge
- Gym, Pool & Spa, Cinema
- 0.3 Miles to Battersea Power Station Tube