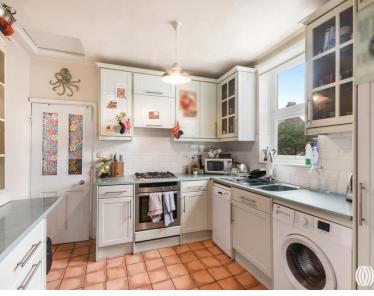

## Description

A 2 bedroom, first floor, Victorian maisonette ideally located in a guite residential street off of Garratt Lane.

This property owns the freehold for the building. Arranged over two floors this family home comprising bright and spacious reception room with double glazed bay window, kitchen and bathroom to the rear, double bedroom and an additional double bedroom on the upper floor with ample storage space.