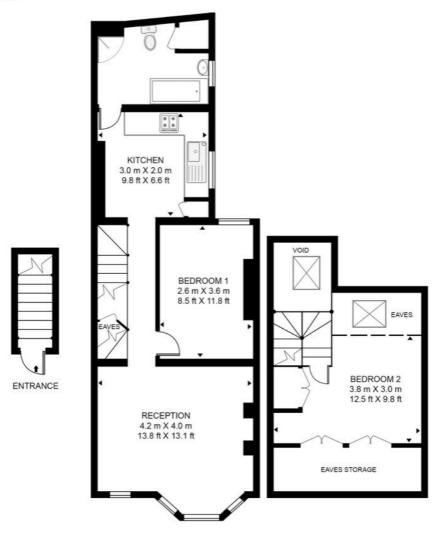

## Floorplan

775 sq ft | 72 sq m

## ASLETT STREET APPROXIMATE GROSS INTERNAL FLOOR AREA 775 SQ.FT (72 SQ.M)

**GROUND FLOOR** 

FIRST FLOOR

SECOND FLOOR

This floor plan has been defined by the RICS Code of Measurement. This floor plan and all others are for approximate representative purposes only and upon usage is agreed to as such by the client.