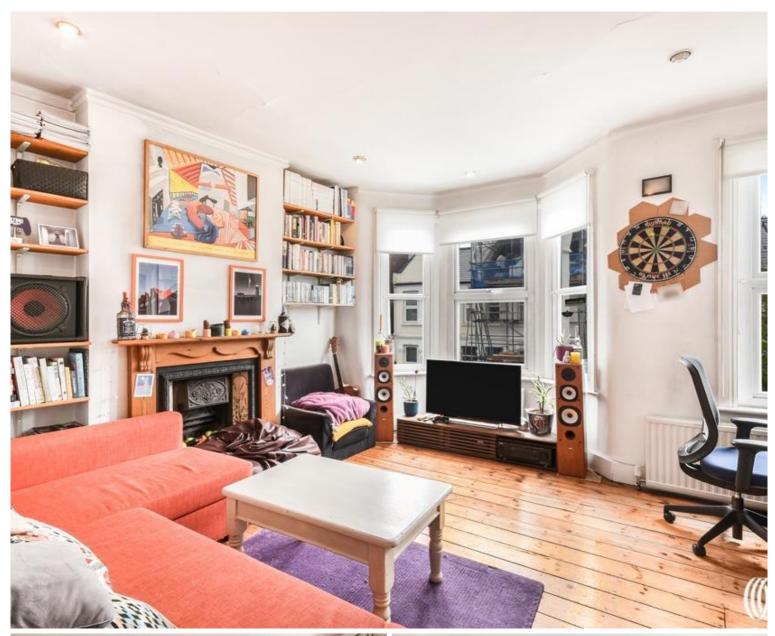

## Description

A 2 bedroom, first floor, Victorian maisonette ideally located in a guite residential street off of Garratt Lane.

This property owns the freehold for the building. Arranged over two floors this family home comprising bright and spacious reception room with double glazed bay window, kitchen and bathroom to the rear, double bedroom and an additional double bedroom on the upper floor with ample storage space.

The property offers on street parking with the required parking permit.

Aslett Street is part of a grid of quiet residential roads of similar Victorian purpose built apartments and maisonettes, which are consistently sought after being equidistant from Earlsfield and Wandsworth Town. This location is very well served by excellent transport links, restaurants, bars, leisure and shopping facilities all within close proximity of the property.