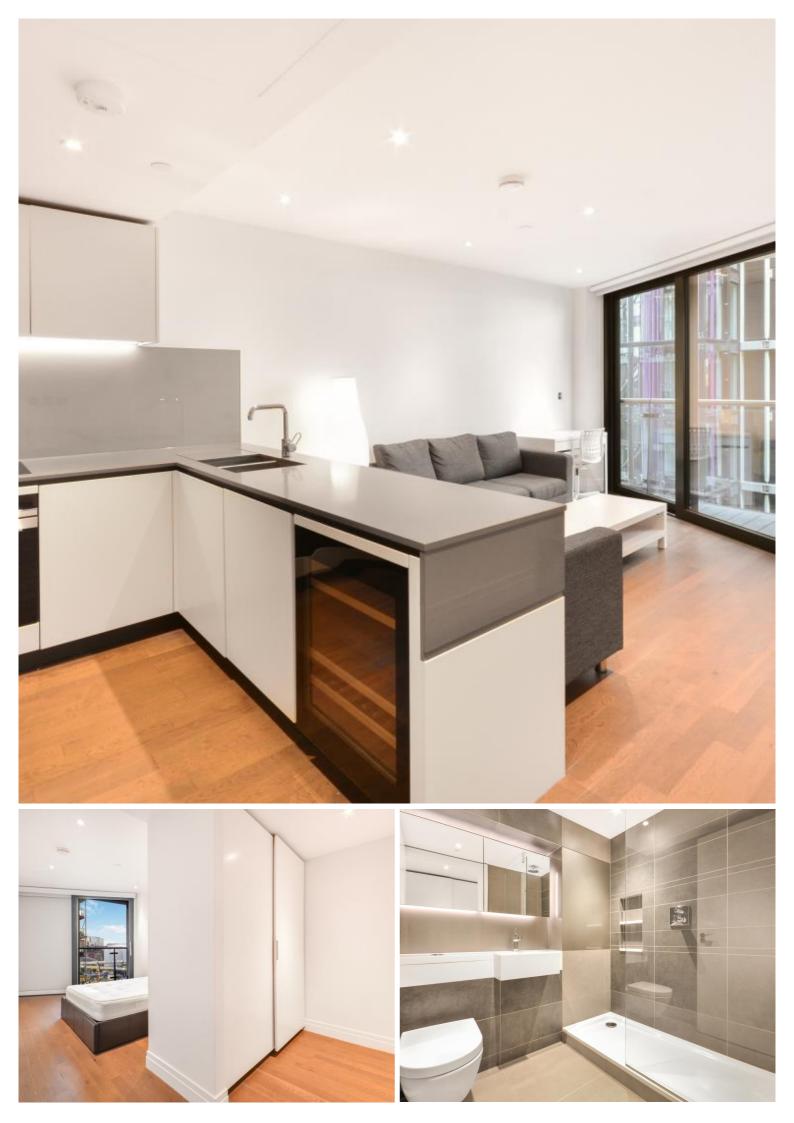

### Description

A well presented 2 bedroom, 2 bathroom modern apartment within this striking riverside development in the heart of Nine Elms near Vauxhall.

Situated on the 4th floor, this luxury apartment with views towards the river comprises open plan kitchen fitted with high quality appliances, reception room leading to balcony, double bedroom also with access to the balcony and principal bedroom with its own balcony and en suite shower room and there is also a further family bathroom.