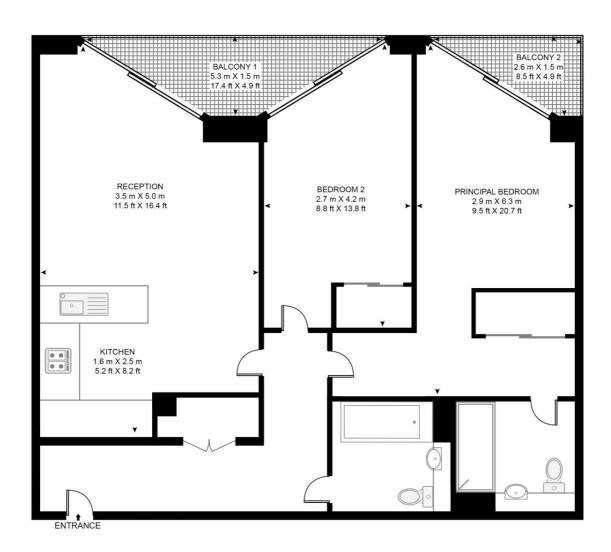

## Floorplan

793 sq ft | 74 sq m

### RIVERLIGHT QUAY

APPROXIMATE GROSS INTERNAL FLOOR AREA 793 SQ.FT (73.7 SQ.M)

#### FOURTH FLOOR

This floor plan has been defined by the RICS Code of Measurement. This floor plan and all others are for approximate representative purposes only and upon usage is agreed to as such by the client.