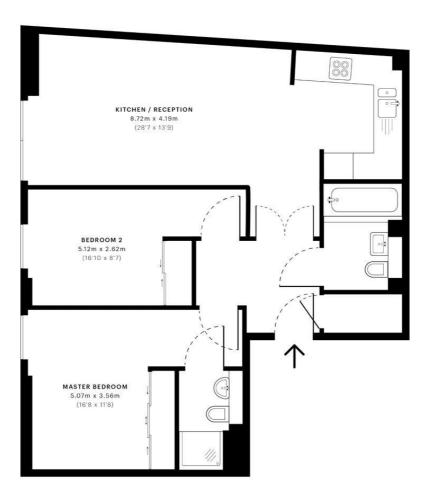

# Floorplan

742 sq ft | 69 sq m

#### Ketley House, SW18

23,326,811

GROSS INTERNAL AREA 68.9 Sqm / 742.0 Sqft

- Second Floor

68.9 Sqm / 742.0 Sqft

65.4 Sqm / 703.5 Sqft

Balconies, terraces, ver O.O Sqm / O.O Sqft

RESTRICTED HEAD HEIGHT Limited use area under 1.5m 0.0 Sqm / 0.0 Sqft

Spec floor plans are produced in accordance with the Royal Institution of Chartered Surveyors' Property Measurement Standards. Plots and gardens are illustrative only and are excluded from all area calculations. Due to rounding, numbers may not add up precisely.