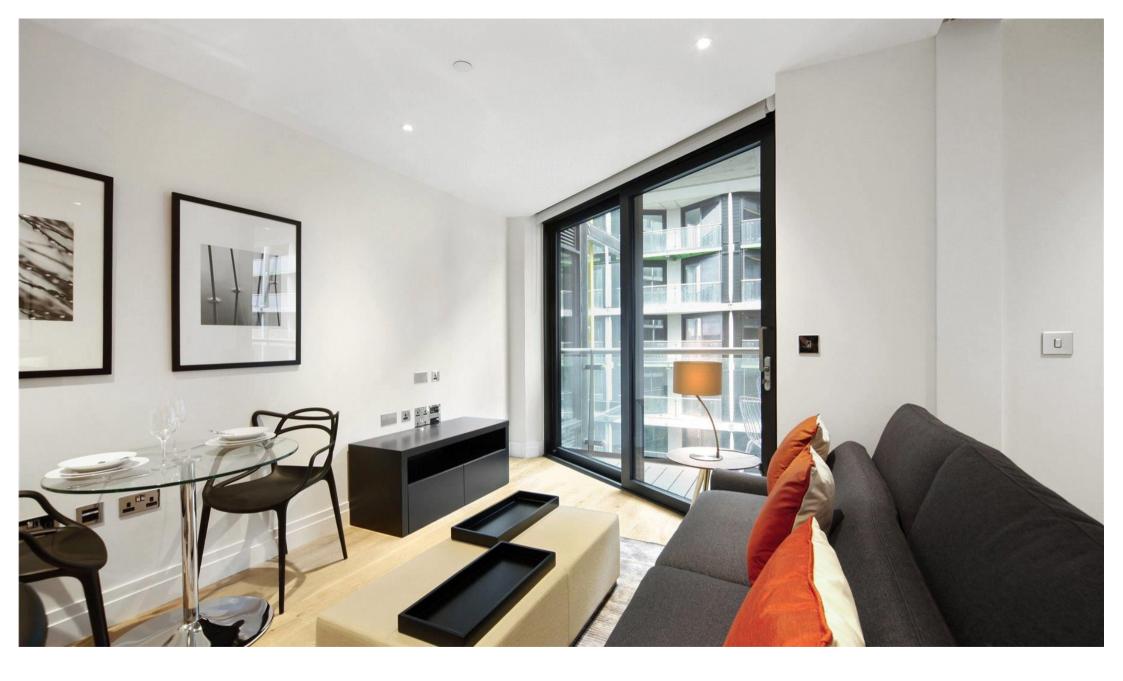

## **Description**

This modern apartment suite comprises of a double bedroom area with fitted wardrobes, ensuite bathroom and sliding door to separate bedroom, fully fitted, open plan kitchen and reception room leading to private balcony.