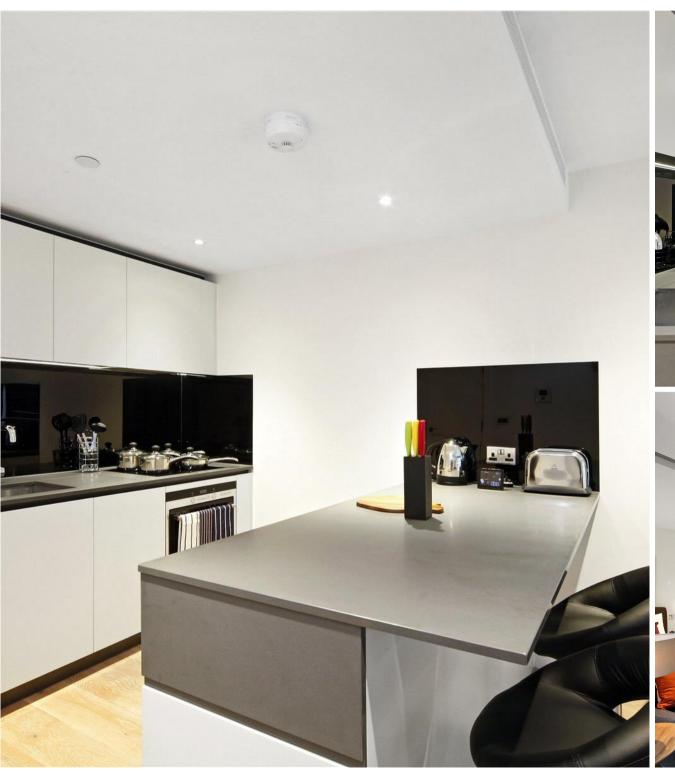

## **Description**

This modern apartment suite comprises of a double bedroom area with fitted wardrobes, ensuite bathroom and sliding door to separate bedroom, fully fitted, open plan kitchen and reception room leading to private balcony.