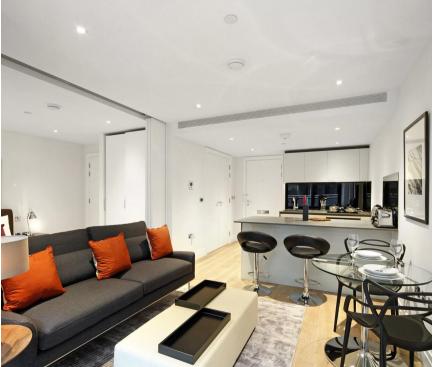

## **Description**

This modern apartment suite comprises of a double bedroom area with fitted wardrobes, ensuite bathroom and sliding door to separate bedroom, fully fitted, open plan kitchen and reception room leading to private balcony.