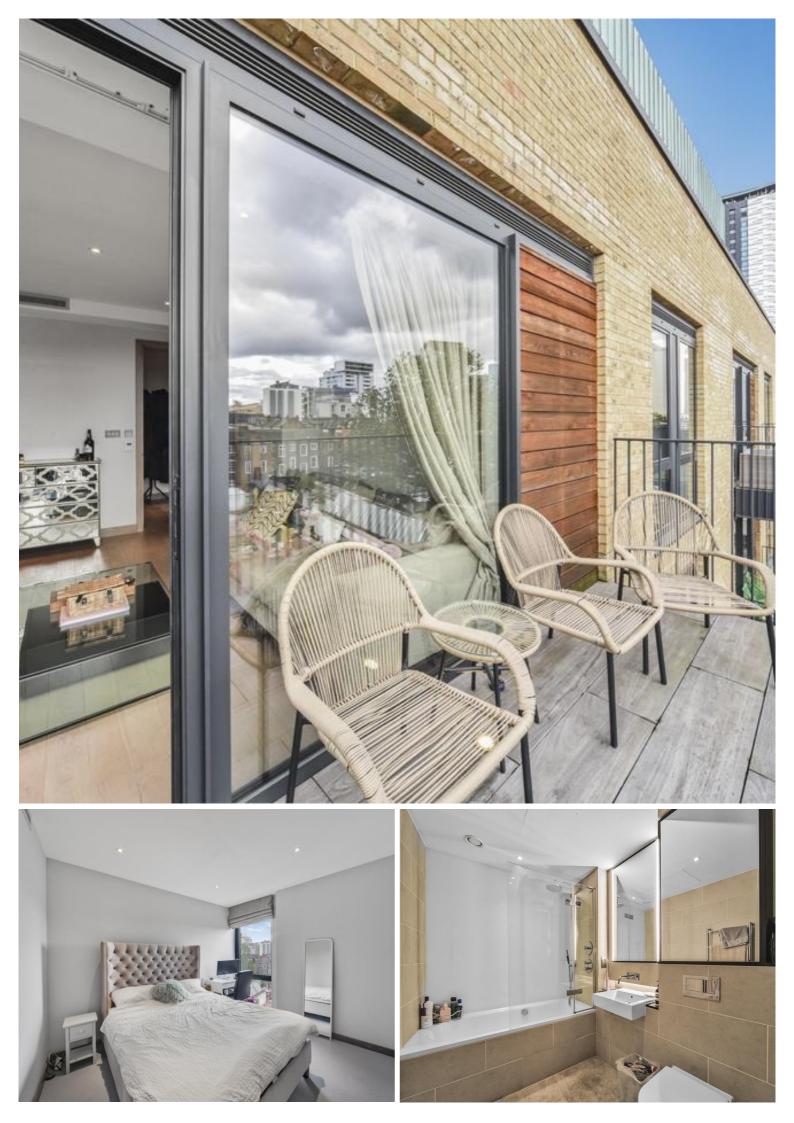

## Description

This beautifully presented one bedroom apartment on the 3rd floor with access onto a private balcony.

The accommodation comprising of open plan kitchen reception room with wooden floors and floor to ceiling windows leading to a private balcony, double bedroom with 2 built in wardrobes, luxury bathroom and hallway storage.

The property benefits from no onward chain, early viewings are highly recommended.

- 1 Bedroom
- 1 Bathroom
- 3rd Floor modern apartment
- Balcony
- Approx. 559 sq ft (51.9 sq m)
- Wandsworth Town
- Concierge
- Council Tax: D
- Ground Rent:
- Service Charge: