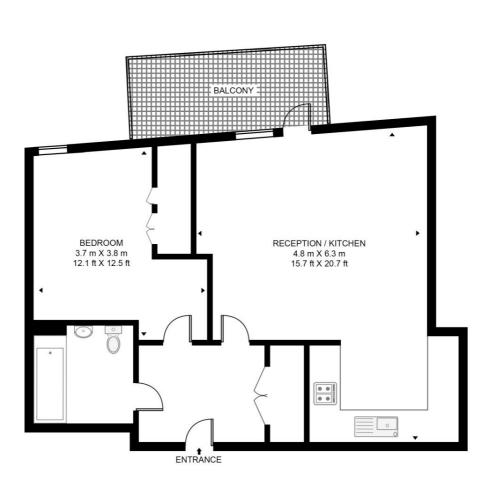

## GOWING HOUSE, RAM QUARTER APPROXIMATE GROSS INTERNAL FLOOR AREA 559 SQ.FT (51.9 SQ.M)

## THIRD FLOOR

This floor plan has been defined by the RICS Code of Measurement. This floor plan and all others are for approximate representative purposes only and upon usage is agreed to as such by the client. WWW: hdvirtualart.com | TEL: 0203.974.1567 | EMAIL: info@hdvirtualart.com