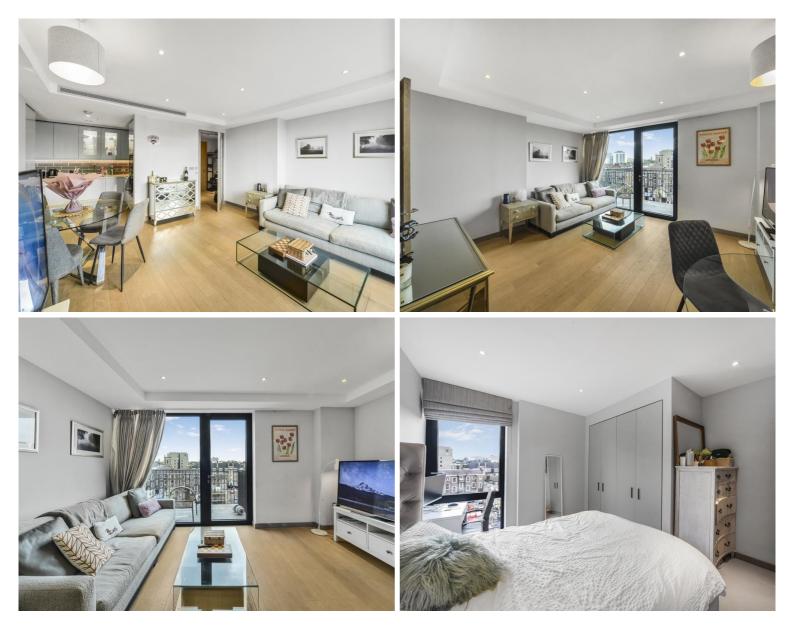

## Description

This beautifully presented one bedroom apartment on the 3rd floor with access onto a private balcony.

The accommodation comprising of open plan kitchen reception room with wooden floors and floor to ceiling windows leading to a private balcony, double bedroom with 2 built in wardrobes, luxury bathroom and hallway storage.

The property benefits from no onward chain, early viewings are highly recommended.

- 1 Bedroom
- 1 Bathroom
- 3rd Floor modern apartment
- Balcony
- Approx. 559 sq ft (51.9 sq m)
- Wandsworth Town
- Concierge
- Council Tax: D
- Ground Rent:
- Service Charge: