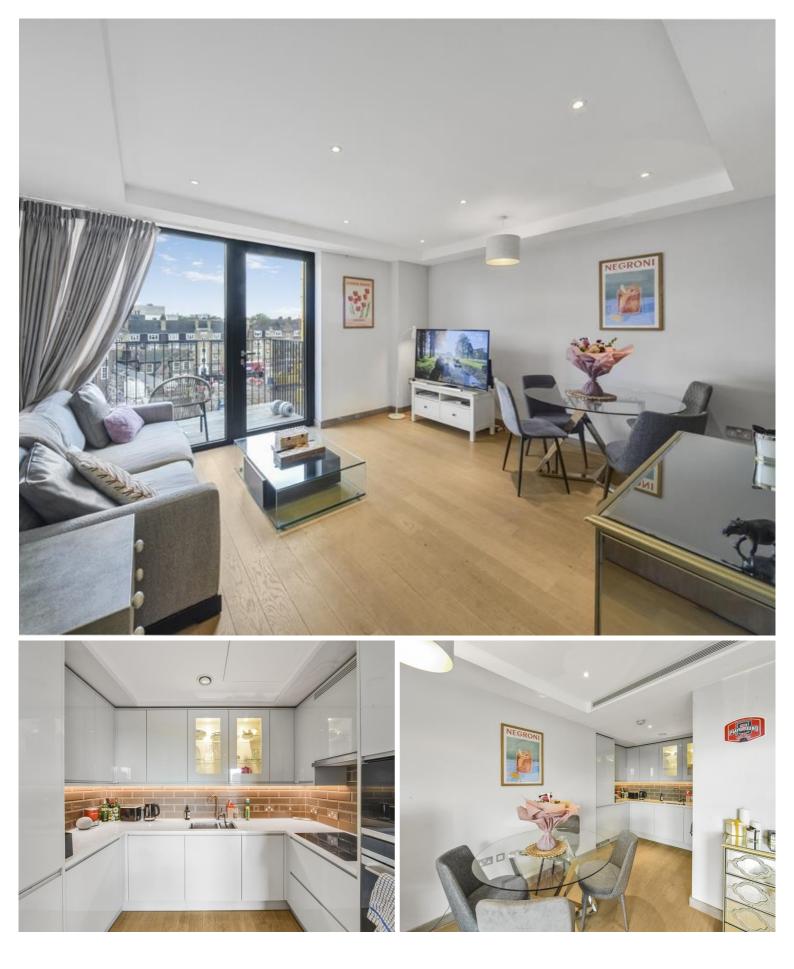

## Description

This beautifully presented one bedroom apartment on the 3rd floor with access onto a private balcony.

The accommodation comprising of open plan kitchen reception room with wooden floors and floor to ceiling windows leading to a private balcony, double bedroom with 2 built in wardrobes, luxury bathroom and hallway storage.

The property benefits from no onward chain, early viewings are highly recommended.

- 1 Bedroom
- 1 Bathroom
- 3rd Floor modern apartment
- Balcony
- Approx. 559 sq ft (51.9 sq m)
- Wandsworth Town
- Concierge
- Council Tax: D
- Ground Rent:
- Service Charge: