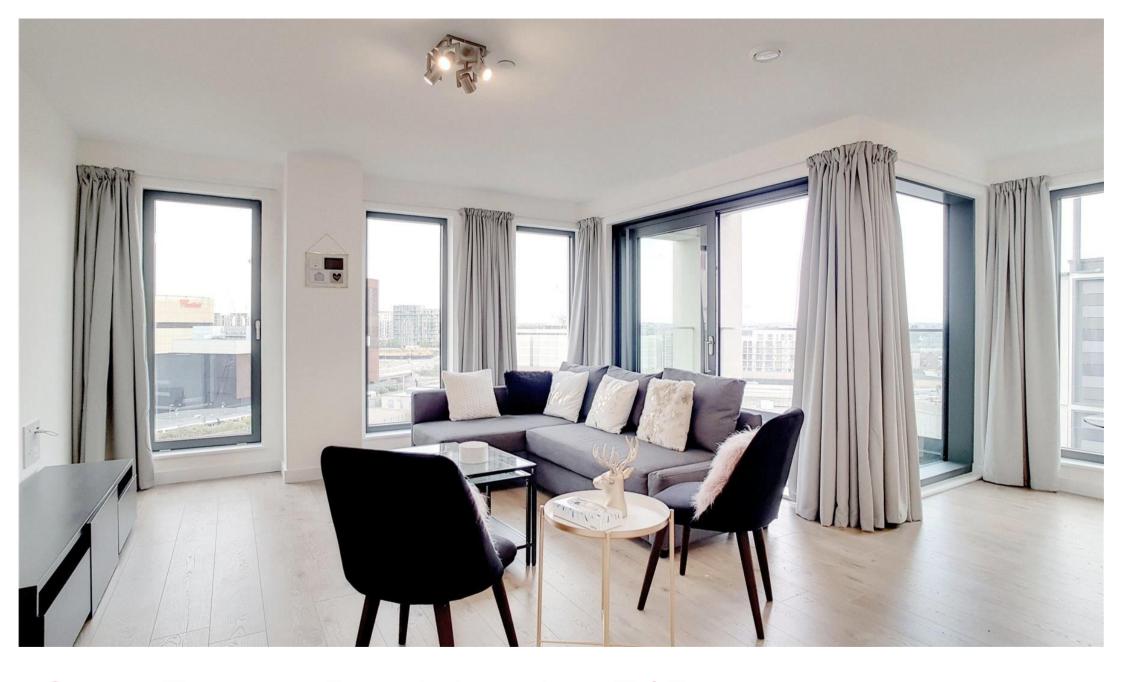

## **Description**

This modern one bedroom apartment located on the seventh floor in Legacy Tower (Stratford Central) is just a short walk from Stratford station and close to the amenities of Westfield Shopping centre.

Accommodation extends to 712.15 Sqft (66.16 Sq m) and consists of an open plan kitchen/living room with dining area leading onto the large balcony, double bedroom and bathroom.

- 1 Bedroom
- 1 Bathroom
- Balcony
- Residential Gym
- 24 Hour Concierge
- 0.1 mile from Stratford Station
- Leasehold
- Approx 712.15 sq ft (66.16 sq m)
- EPC: B