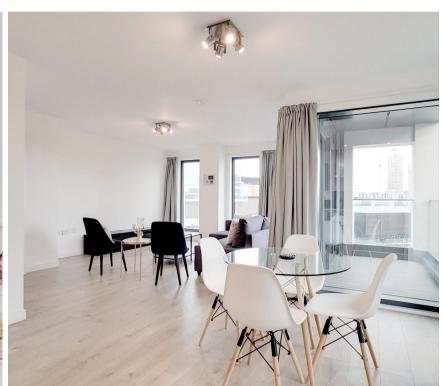

Accommodation extends to 712.15 Sqft (66.16 Sq m) and consists of an open plan kitchen/living room with dining area leading onto the large balcony, double bedroom and bathroom.

- 1 Bedroom
- 1 Bathroom
- Balcony
- Residential Gym
- 24 Hour Concierge
- 0.1 mile from Stratford Station
- Leasehold
- Approx 712.15 sq ft (66.16 sq m)
- EPC: B