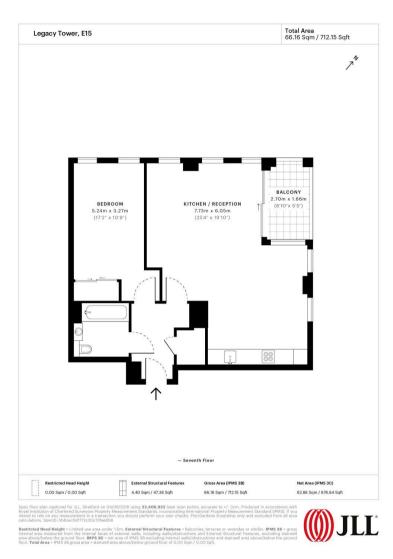

Accommodation extends to 712.15 Sqft (66.16 Sq m) and consists of an open plan kitchen/living room with dining area leading onto the large balcony, double bedroom and bathroom.

- 1 Bedroom
- 1 Bathroom
- Balcony
- Residential Gym
- 24 Hour Concierge
- 0.1 mile from Stratford Station
- Leasehold
- Approx 712.15 sq ft (66.16 sq m)
- EPC: B