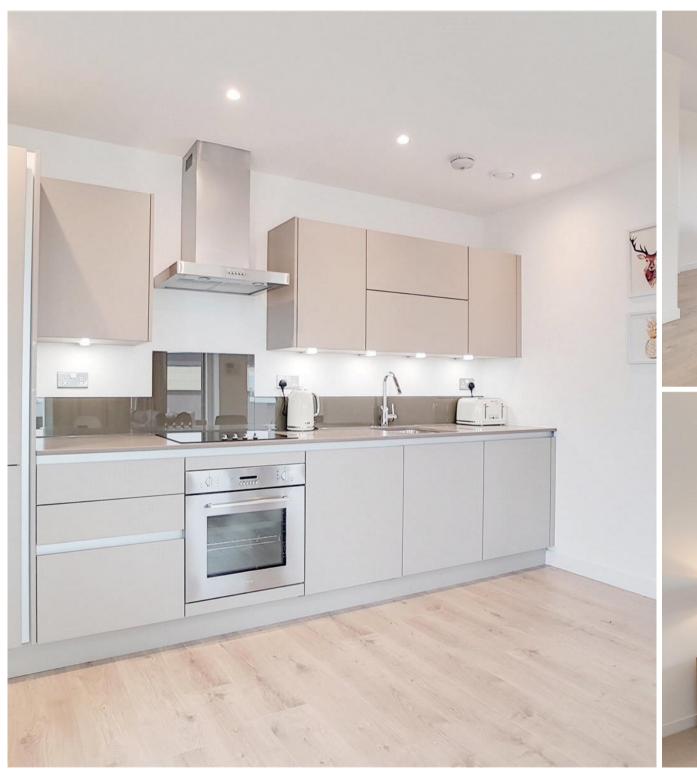

Accommodation extends to 712.15 Sqft (66.16 Sq m) and consists of an open plan kitchen/living room with dining area leading onto the large balcony, double bedroom and bathroom.

- 1 Bedroom
- 1 Bathroom
- Balcony
- Residential Gym
- 24 Hour Concierge
- 0.1 mile from Stratford Station
- Leasehold
- Approx 712.15 sq ft (66.16 sq m)
- EPC: B