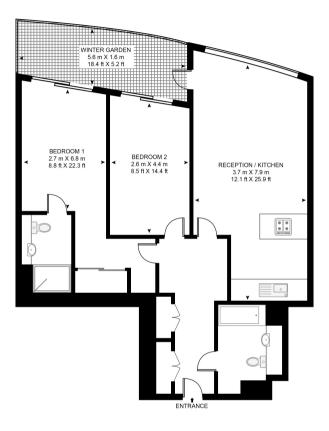

- Two Bedrooms
- Two Bathrooms
- Winter garden
- Stunning views
- Approx. 837 sq ft (77.8 sq m)
- High specification finishes
- Leasehold
- EPC: B

**UNEX TOWER** 

APPROXIMATE GROSS INTERNAL FLOOR AREA 837 SQ.FT (77.8 SQ.M)

#### NINETEENTH FLOOR