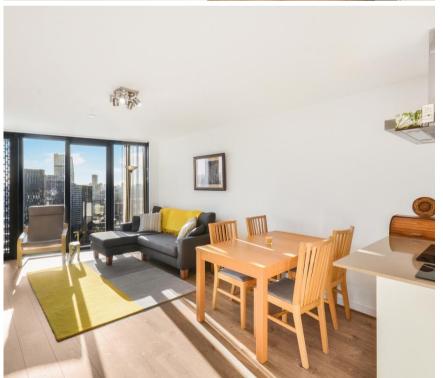

## **Description**

This, 19th floor, 837 Sqft, two bedroom apartment with far reaching views of Canary Wharf, the City and the Olympic park is set within the desirable Unex Tower.

Unex Tower is located directly opposite Stratford underground station for an easy commute to Canary Wharf and the City.

Featuring the highest quality and designer brand names throughout, each apartment is designed and built to the finest standard. High specification kitchens include handle-less fitted units, engineered stone worktops, glass splash backs and fully integrated appliances. Bathrooms and en Suite shower rooms offer bespoke cabinetry and ceramic tiling. Fitted wardrobes to main bedrooms and under floor heating throughout. The development features a private roof terrace with spectacular 360° vistas of London, 24 hour concierge service and secured bicycle storage.

- Two Bedrooms
- Two Bathrooms
- Winter garden
- Stunning views
- Approx. 837 sq ft (77.8 sq m)
- High specification finishes
- Leasehold
- EPC: B

**UNEX TOWER** 

APPROXIMATE GROSS INTERNAL FLOOR AREA 837 SQ.FT (77.8 SQ.M)