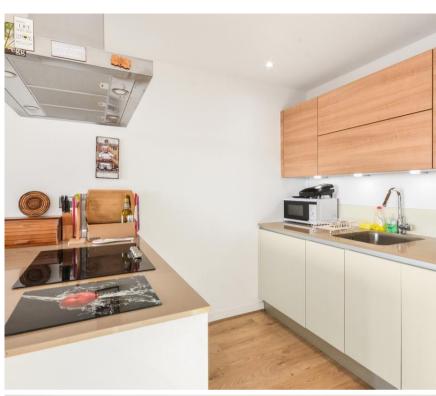

Featuring the highest quality and designer brand names throughout, each apartment is designed and built to the finest standard. High specification kitchens include handle-less fitted units, engineered stone worktops, glass splash backs and fully integrated appliances. Bathrooms and en Suite shower rooms offer bespoke cabinetry and ceramic tiling. Fitted wardrobes to main bedrooms and under floor heating throughout. The development features a private roof terrace with spectacular 360° vistas of London, 24 hour concierge service and secured bicycle storage.