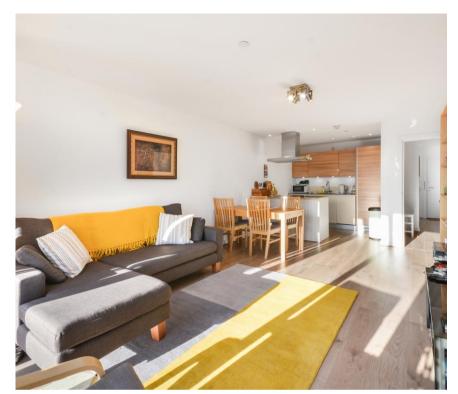

## **Description**

This, 19th floor, 837 Sqft, two bedroom apartment with far reaching views of Canary Wharf, the City and the Olympic park is set within the desirable Unex Tower.

Unex Tower is located directly opposite Stratford underground station for an easy commute to Canary Wharf and the City.

Featuring the highest quality and designer brand names throughout, each apartment is designed and built to the finest standard. High specification kitchens include handle-less fitted units, engineered stone worktops, glass splash backs and fully integrated appliances. Bathrooms and en Suite shower rooms offer bespoke cabinetry and ceramic tiling. Fitted wardrobes to main bedrooms and under floor heating throughout. The development features a private roof terrace with spectacular 360° vistas of London, 24 hour concierge service and secured bicycle storage.

- Two Bedrooms
- Two Bathrooms
- Winter garden
- Stunning views
- Approx. 837 sq ft (77.8 sq m)
- High specification finishes
- Leasehold
- EPC: B

**UNEX TOWER** 

APPROXIMATE GROSS INTERNAL FLOOR AREA 837 SQ.FT (77.8 SQ.M)