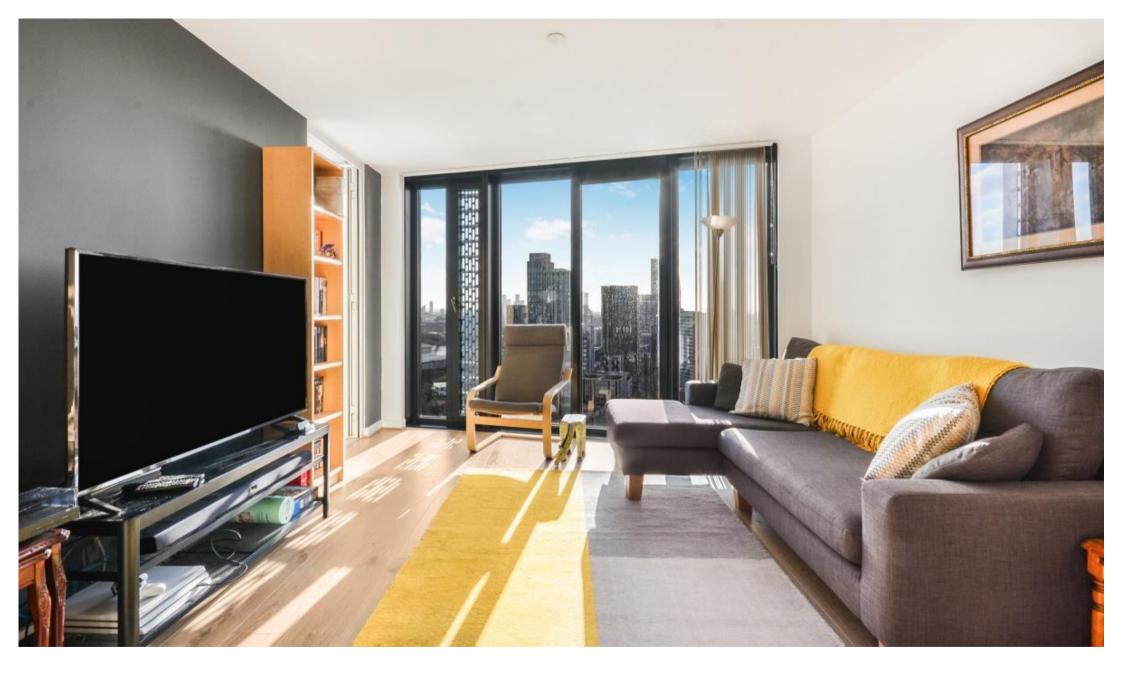

## **Description**

This, 19th floor, 837 Sqft, two bedroom apartment with far reaching views of Canary Wharf, the City and the Olympic park is set within the desirable Unex Tower.

Unex Tower is located directly opposite Stratford underground station for an easy commute to Canary Wharf and the City.

Featuring the highest quality and designer brand names throughout, each apartment is designed and built to the finest standard. High specification kitchens include handle-less fitted units, engineered stone worktops, glass splash backs and fully integrated appliances. Bathrooms and en Suite shower rooms offer bespoke cabinetry and ceramic tiling. Fitted wardrobes to main bedrooms and under floor heating throughout. The development features a private roof terrace with spectacular 360° vistas of London, 24 hour concierge service and secured bicycle storage.

- Two Bedrooms
- Two Bathrooms
- Winter garden
- Stunning views
- Approx. 837 sq ft (77.8 sq m)
- High specification finishes
- Leasehold
- EPC: B

**UNEX TOWER** 

APPROXIMATE GROSS INTERNAL FLOOR AREA 837 SQ.FT (77.8 SQ.M)