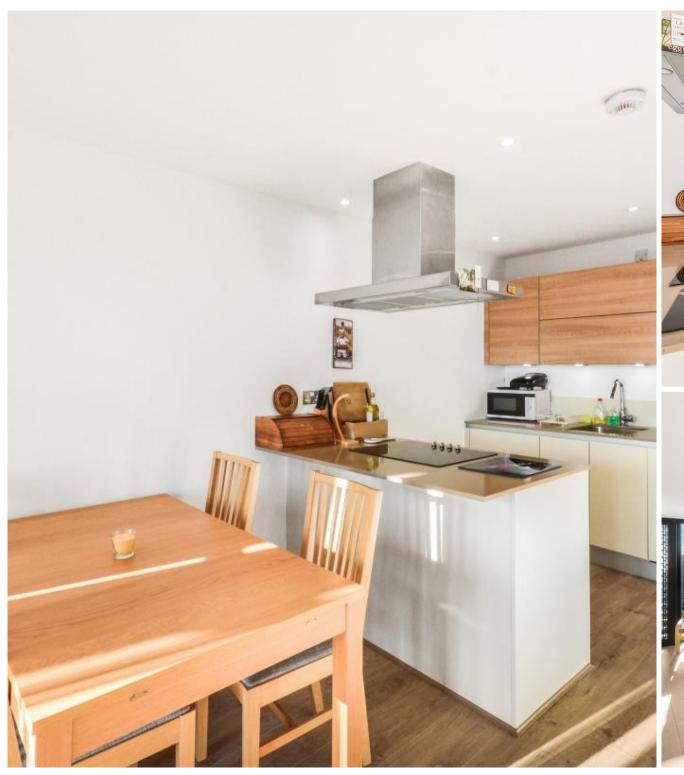

Featuring the highest quality and designer brand names throughout, each apartment is designed and built to the finest standard. High specification kitchens include handle-less fitted units, engineered stone worktops, glass splash backs and fully integrated appliances. Bathrooms and en Suite shower rooms offer bespoke cabinetry and ceramic tiling. Fitted wardrobes to main bedrooms and under floor heating throughout. The development features a private roof terrace with spectacular 360° vistas of London, 24 hour concierge service and secured bicycle storage.