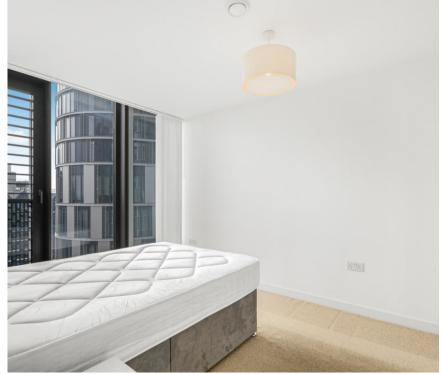

## Description

A studio apartment in Stratosphere Tower, a spectacular 36-storey tower located in the heart of Stratford offers a unique space offering residents a private gymnasium, concierge, Wi-Fi lounge and roof-top terrace.

Property has underfloor heating. Handleless fitted units from designer Urban Myth, stone worktops, Smeg appliances. Kitchen, living room & hallway in quality woodstrip laminate, bedrooms carpeted in a neutral colour tone. Décor with smooth finish to all walls & ceilings, painted in white emulsion and White satinwood finish. Bath with thermostatic rain shower mixer & glazed screen, contemporary ceramic tiling, large vanity mirror, bespoke cabinetry with built in storage & low voltage socket and two towel rails.

Located a two minute walk to London's best connected transport hubs for Central, Jubilee, DLR, Overground and TFL rail lines.

- Studio Apartment
- Separate living and kitchen area
- Residential Gym
- Conceirge
- Access to Roof-Top Terrace
- WiFi Lounge
- 0.2 miles from Stratford Underground Station
- Approx 376 sq ft (34.9 sq m)
- EPC: B
- Leasehold