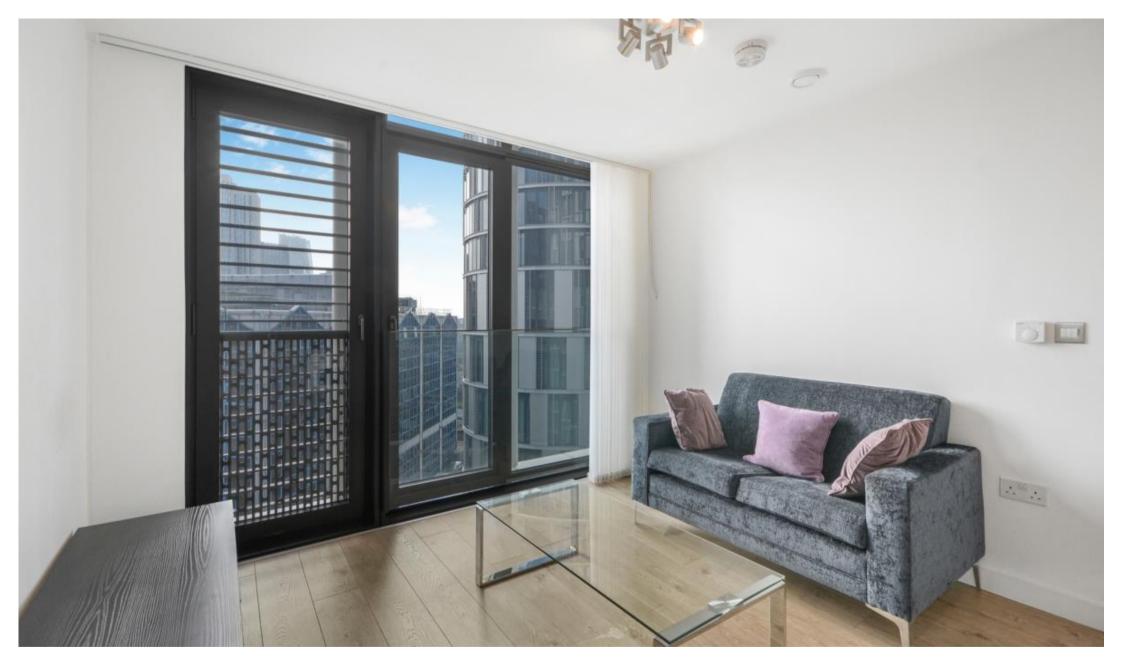

## Description

A studio apartment in Stratosphere Tower, a spectacular 36-storey tower located in the heart of Stratford offers a unique space offering residents a private gymnasium, concierge, Wi-Fi lounge and roof-top terrace.

Property has underfloor heating. Handleless fitted units from designer Urban Myth, stone worktops, Smeg appliances. Kitchen, living room & hallway in quality woodstrip laminate, bedrooms carpeted in a neutral colour tone. Décor with smooth finish to all walls & ceilings, painted in white emulsion and White satinwood finish. Bath with thermostatic rain shower mixer & glazed screen, contemporary ceramic tiling, large vanity mirror, bespoke cabinetry with built in storage & low voltage socket and two towel rails.

Located a two minute walk to London's best connected transport hubs for Central, Jubilee, DLR, Overground and TFL rail lines.

- Studio Apartment
- Separate living and kitchen area
- Residential Gym
- Conceirge
- Access to Roof-Top Terrace
- WiFi Lounge
- 0.2 miles from Stratford Underground Station
- Approx 376 sq ft (34.9 sq m)
- EPC: B
- Leasehold