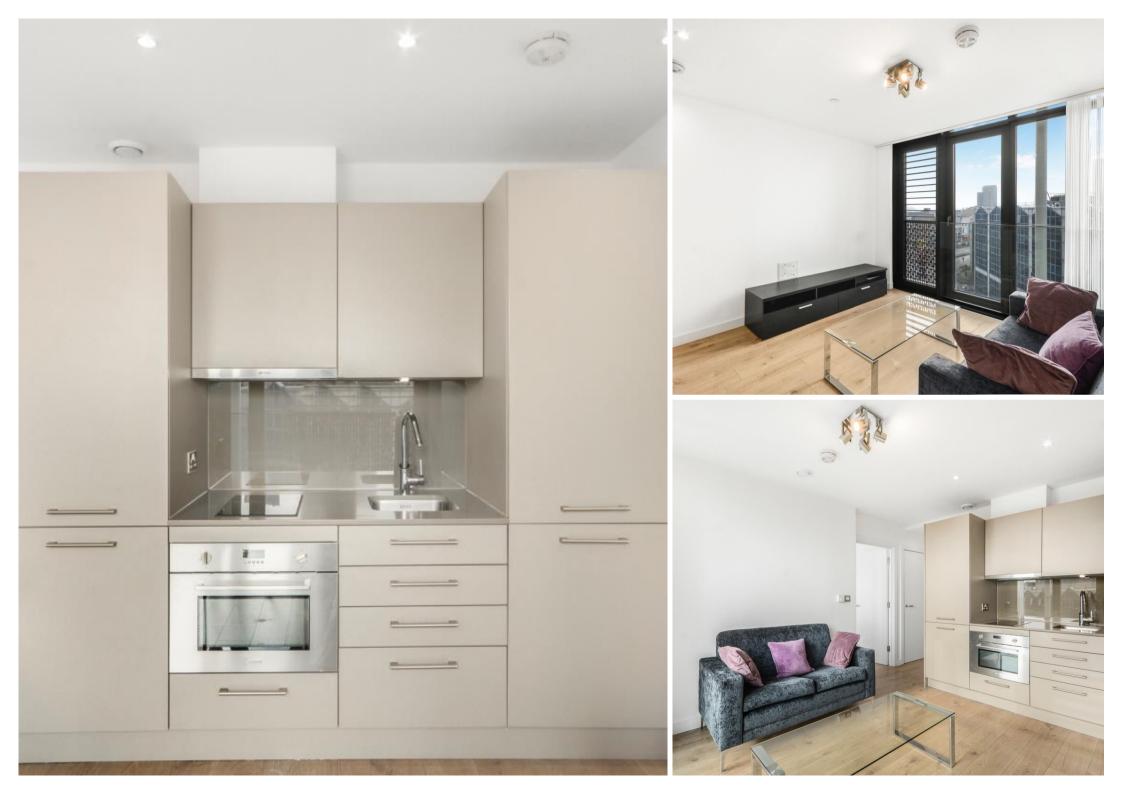

## Description

A studio apartment in Stratosphere Tower, a spectacular 36-storey tower located in the heart of Stratford offers a unique space offering residents a private gymnasium, concierge, Wi-Fi lounge and roof-top terrace.

Property has underfloor heating. Handleless fitted units from designer Urban Myth, stone worktops, Smeg appliances. Kitchen, living room & hallway in quality woodstrip laminate, bedrooms carpeted in a neutral colour tone. Décor with smooth finish to all walls & ceilings, painted in white emulsion and White satinwood finish. Bath with thermostatic rain shower mixer & glazed screen, contemporary ceramic tiling, large vanity mirror, bespoke cabinetry with built in storage & low voltage socket and two towel rails.

Located a two minute walk to London's best connected transport hubs for Central, Jubilee, DLR, Overground and TFL rail lines.

- Studio Apartment
- Separate living and kitchen area
- Residential Gym
- Conceirge
- Access to Roof-Top Terrace
- WiFi Lounge
- 0.2 miles from Stratford Underground Station
- Approx 376 sq ft (34.9 sq m)
- EPC: B
- Leasehold