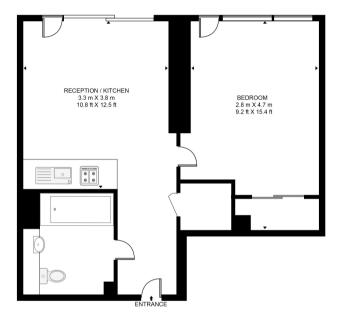

### Floorplan

### STRATOSPHERE TOWER APPROXIMATE GROSS INTERNAL FLOOR AREA 376 SQ.FT (34.9 SQ.M)

#### SIXTH FLOOR

Stratford

5 Station Street, London E15 1DA 020 3147 1500 stratford@eu.jll.com

Urban living, your way.

jll.co.uk/residential © 2019 Jones Lang LaSalle IP, Inc. All rights reserved. All information contained herein is from sources deemed reliable; however, no representation or warranty is made to the accuracy thereof.