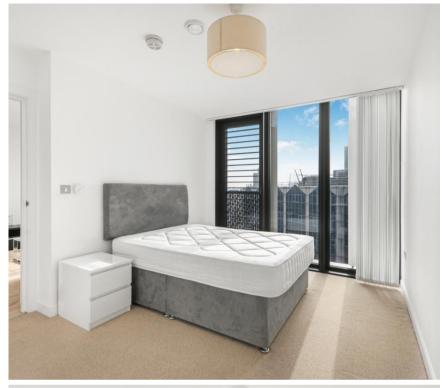

## Description

A studio apartment in Stratosphere Tower, a spectacular 36-storey tower located in the heart of Stratford offers a unique space offering residents a private gymnasium, concierge, Wi-Fi lounge and roof-top terrace.

Property has underfloor heating. Handleless fitted units from designer Urban Myth, stone worktops, Smeg appliances. Kitchen, living room & hallway in quality woodstrip laminate, bedrooms carpeted in a neutral colour tone. Décor with smooth finish to all walls & ceilings, painted in white emulsion and White satinwood finish. Bath with thermostatic rain shower mixer & glazed screen, contemporary ceramic tiling, large vanity mirror, bespoke cabinetry with built in storage & low voltage socket and two towel rails.

Located a two minute walk to London's best connected transport hubs for Central, Jubilee, DLR, Overground and TFL rail lines.

- Studio Apartment
- Separate living and kitchen area
- Residential Gym
- Conceirge
- Access to Roof-Top Terrace
- WiFi Lounge
- 0.2 miles from Stratford Underground Station
- Approx 376 sq ft (34.9 sq m)
- EPC: B
- Leasehold