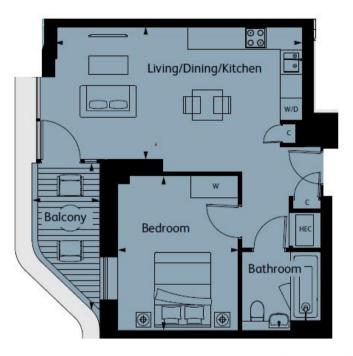

## Floorplan 517 sq ft | 48 sq m

q π | 48 sq m

| 50 sq m    | 538 sq ft            |
|------------|----------------------|
| 6 sq m     | 65 sq ft             |
| 6.6 x 3.9m | 21'7" x 12'8"        |
| 4.1 x 3.2m | 13'5" x 10'6"        |
|            | 6 sq m<br>6.6 x 3.9m |