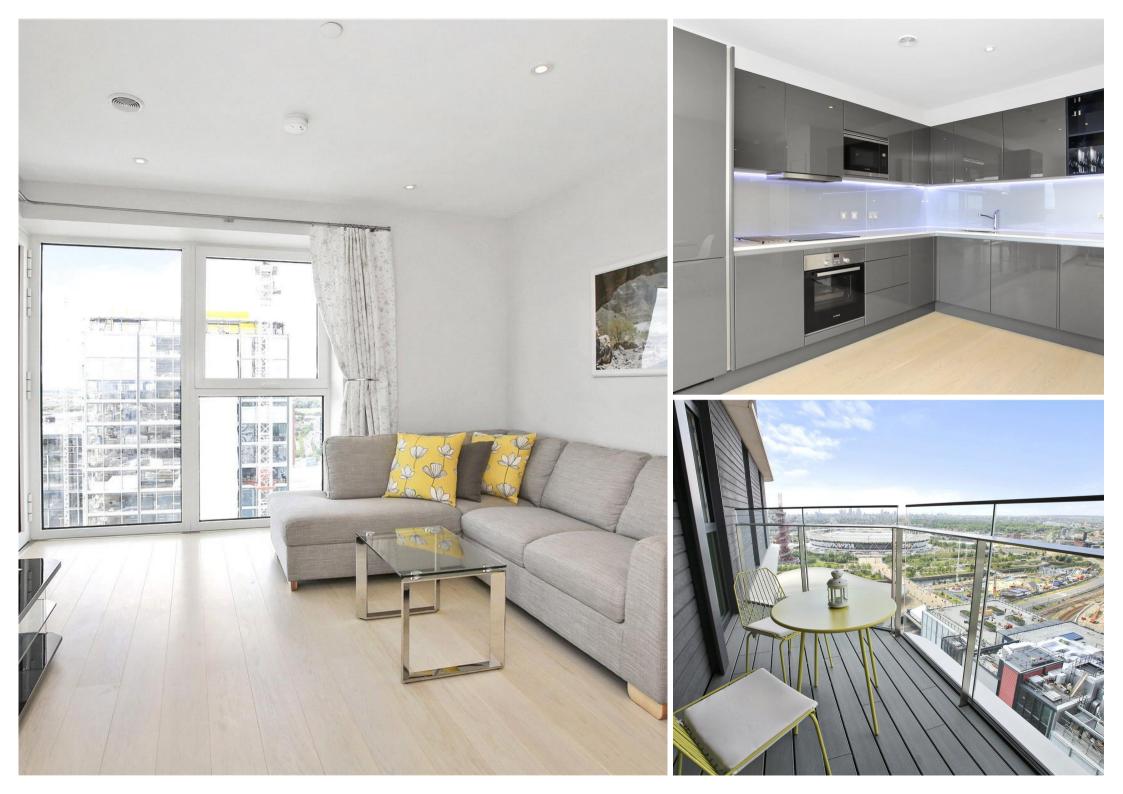

## Description

This 24th floor spacious one bedroom apartment in Cassia Point has fantastic views across the Olympic Park. Located in the popular Glasshouse Gardens development offering a 24 hour concierge and residents gym, just a short walk from Stratford underground station for a short commute to the City and Canary Wharf .

Property comprises of a spacious living room with space for dining, door leading to balcony. Modern fitted kitchen with integrated Bosch appliances and grey high gloss units. Large bedroom with grey high gloss built in wardrobes. Luxurious bathroom with mirrored cabinets, rainfall shower and bath. Storage cupboard. The property has been furnished to the highest standard.

- One Bedroom
- One Bathroom
- Within Glasshouse Gardens development
- Balcony
- Residential Gymnasium
- Concierge
- 0.3 mile to Stratford Station
- Approx 517 sq ft (48 sq m.)
- EPC: B
- Leasehold