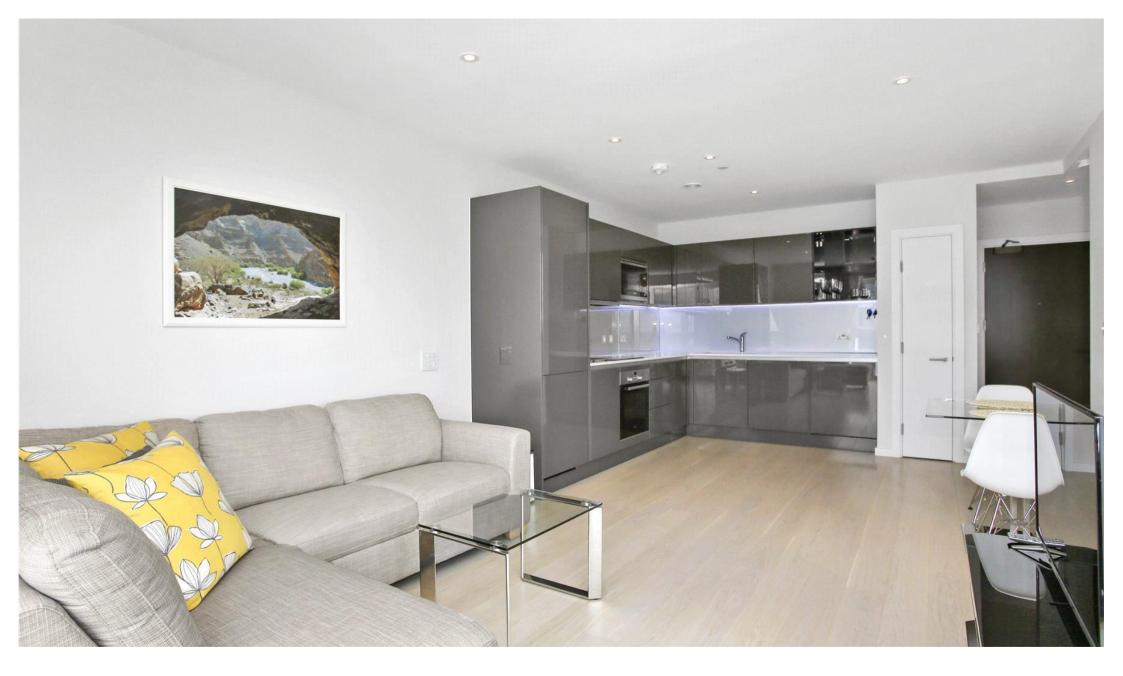

## Description

This 24th floor spacious one bedroom apartment in Cassia Point has fantastic views across the Olympic Park. Located in the popular Glasshouse Gardens development offering a 24 hour concierge and residents gym, just a short walk from Stratford underground station for a short commute to the City and Canary Wharf .

Property comprises of a spacious living room with space for dining, door leading to balcony. Modern fitted kitchen with integrated Bosch appliances and grey high gloss units. Large bedroom with grey high gloss built in wardrobes. Luxurious bathroom with mirrored cabinets, rainfall shower and bath. Storage cupboard. The property has been furnished to the highest standard.

- One Bedroom
- One Bathroom
- Within Glasshouse Gardens development
- Balcony
- Residential Gymnasium
- Concierge
- 0.3 mile to Stratford Station
- Approx 517 sq ft (48 sq m.)
- EPC: B
- Leasehold