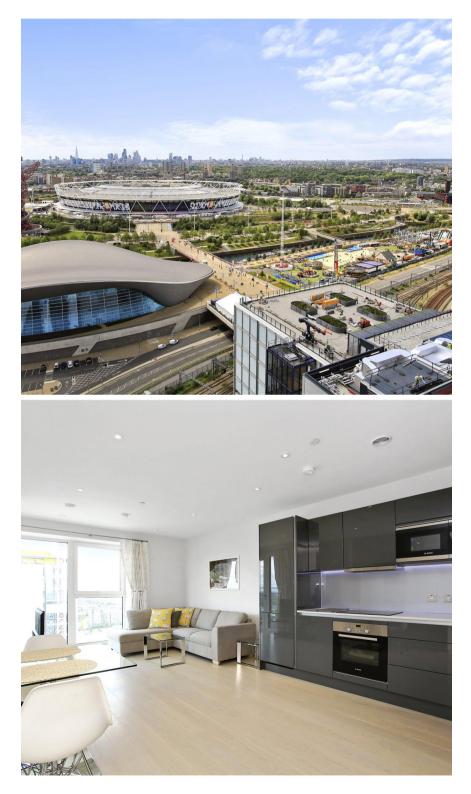

## Description

This 24th floor spacious one bedroom apartment in Cassia Point has fantastic views across the Olympic Park. Located in the popular Glasshouse Gardens development offering a 24 hour concierge and residents gym, just a short walk from Stratford underground station for a short commute to the City and Canary Wharf .

Property comprises of a spacious living room with space for dining, door leading to balcony. Modern fitted kitchen with integrated Bosch appliances and grey high gloss units. Large bedroom with grey high gloss built in wardrobes. Luxurious bathroom with mirrored cabinets, rainfall shower and bath. Storage cupboard. The property has been furnished to the highest standard.