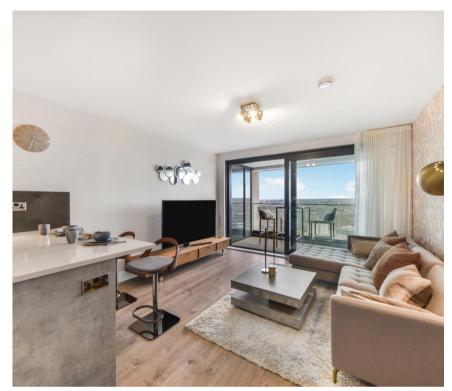

Bespoke fixtures & fittings throughout and finished to the highest standard. High specification kitchen includes handle-less fitted units, engineered stone worktops, glass splash backs and fully integrated appliances. Bathroom offers bespoke cabinetry and ceramic tiling. Fitted wardrobe to main bedroom and under floor heating throughout.

Legacy Tower is a striking 31-storey tower which will offer dual aspect views of both the Queen Elizabeth Olympic Park and Westfield's Stratford City.

Residents will benefit from access to a 24 hour concierge service and a private residential gymnasium.