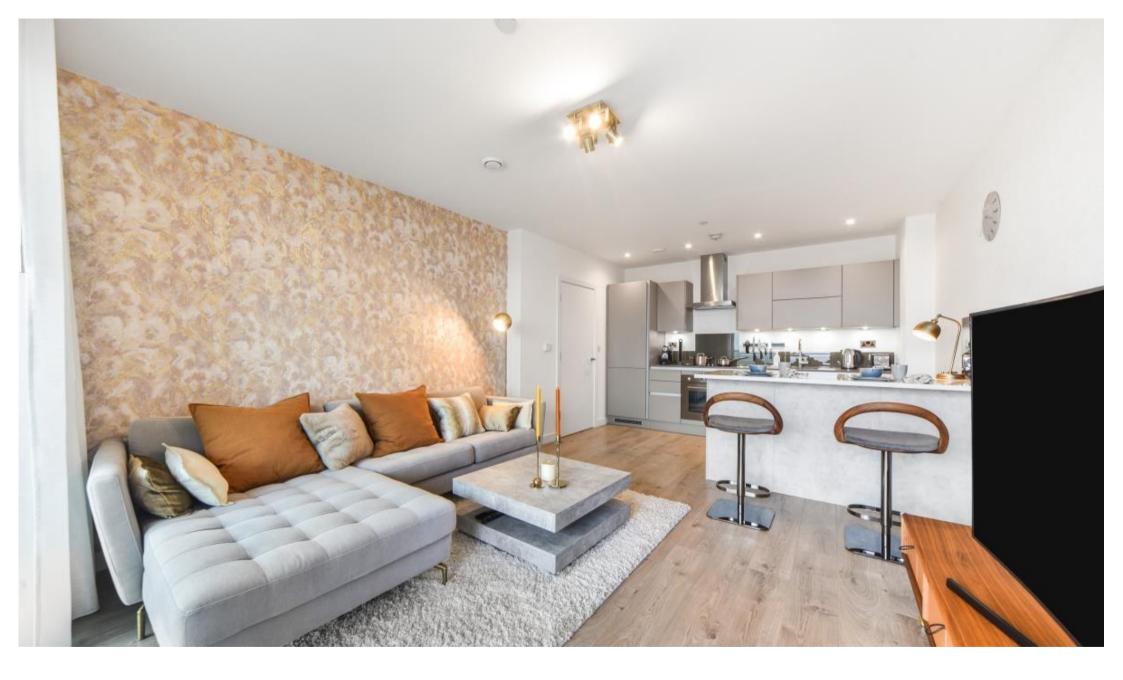

Bespoke fixtures & fittings throughout and finished to the highest standard. High specification kitchen includes handle-less fitted units, engineered stone worktops, glass splash backs and fully integrated appliances. Bathroom offers bespoke cabinetry and ceramic tiling. Fitted wardrobe to main bedroom and under floor heating throughout.

Legacy Tower is a striking 31-storey tower which will offer dual aspect views of both the Queen Elizabeth Olympic Park and Westfield's Stratford City.

Residents will benefit from access to a 24 hour concierge service and a private residential gymnasium.