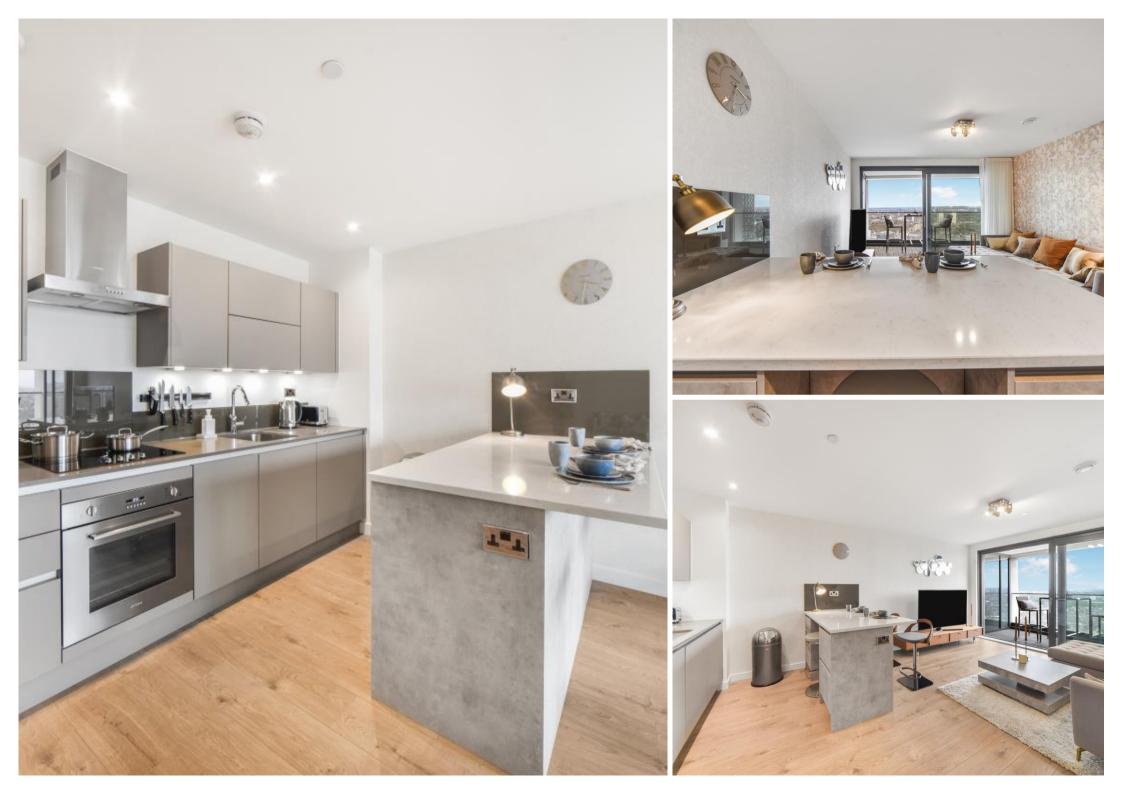

Bespoke fixtures & fittings throughout and finished to the highest standard. High specification kitchen includes handle-less fitted units, engineered stone worktops, glass splash backs and fully integrated appliances. Bathroom offers bespoke cabinetry and ceramic tiling. Fitted wardrobe to main bedroom and under floor heating throughout.

Legacy Tower is a striking 31-storey tower which will offer dual aspect views of both the Queen Elizabeth Olympic Park and Westfield's Stratford City.

Residents will benefit from access to a 24 hour concierge service and a private residential gymnasium.