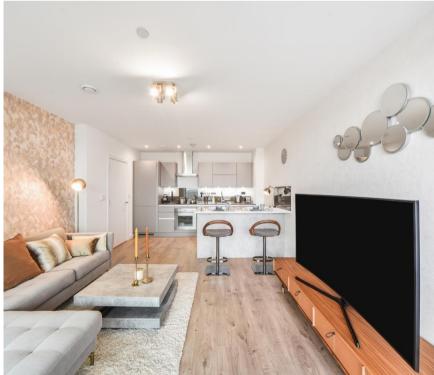

Bespoke fixtures & fittings throughout and finished to the highest standard. High specification kitchen includes handle-less fitted units, engineered stone worktops, glass splash backs and fully integrated appliances. Bathroom offers bespoke cabinetry and ceramic tiling. Fitted wardrobe to main bedroom and under floor heating throughout.

Legacy Tower is a striking 31-storey tower which will offer dual aspect views of both the Queen Elizabeth Olympic Park and Westfield's Stratford City.

Residents will benefit from access to a 24 hour concierge service and a private residential gymnasium.