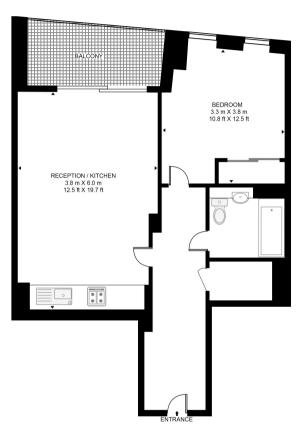

- One Bedroom
- One Bathroom
- Balcony
- Residential Gymnasium
- Concierge
- 0.1 mile from Stratford Underground Station
- Approx 541 sq ft (50.3 sq m)
- Leasehold
- EPC: B

LEGACY TOWER

APPROXIMATE GROSS INTERNAL FLOOR AREA 541 SQ.FT (50.3 SQ.M)