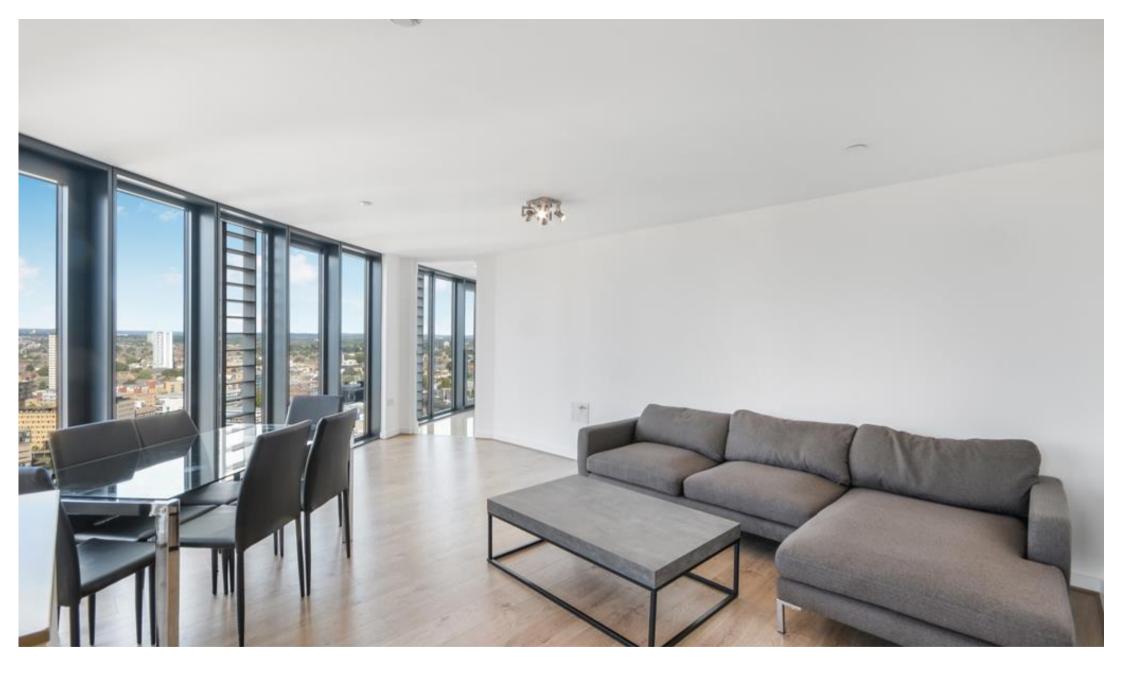

## **Description**

A beautiful apartment in Unex Tower development. This three bedroom apartment benefits from a sizeable winter garden with views towards the Olympic Park and Westfield Stratford City.

Unex Tower boasts a 24 hour concierge, secured bicycle storage and a private residents' roof terrace.

- - 3 Bedrooms
- 2 Bathrooms
- - Wintergarden
- Communal roof-top-terrace
- Approx. 1,065 sq ft (98.9 sq m)
- 0.2 mile from Stratford station
- Concierge
- - EPC: B