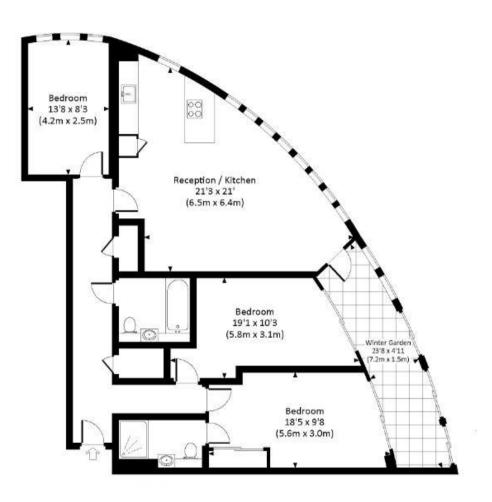

### UNEX TOWER, STATION ROAD, E15

Approx. gross internal area 1104 Sq Ft. / 102.6 Sq M. Approx. gross internal area 1236 Sq Ft. / 114.8 Sq M. Inc. Winter Garden