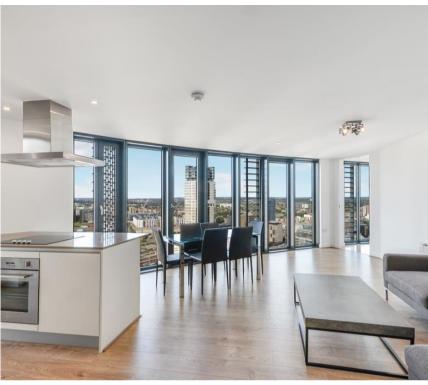

## **Description**

A beautiful apartment in Unex Tower development. This three bedroom apartment benefits from a sizeable winter garden with views towards the Olympic Park and Westfield Stratford City.

Unex Tower boasts a 24 hour concierge, secured bicycle storage and a private residents' roof terrace.

- - 3 Bedrooms
- 2 Bathrooms
- - Wintergarden
- Communal roof-top-terrace
- Approx. 1,065 sq ft (98.9 sq m)
- 0.2 mile from Stratford station
- Concierge
- - EPC: B