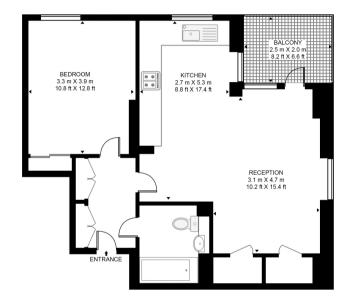

### Floorplan

### PRAIRIE BUILDING, 45 LIBERTY BRIDGE ROAD

APPROXIMATE GROSS INTERNAL FLOOR AREA 584 SQ.FT (54.3 SQ.M)

#### FIRST FLOOR

Stratford

5 Station Street, London E15 1DA +4420 3147 1500 stratford@eu.jll.com

Urban living, your way.

jll.co.uk/residential

© 2019 Jones Lang LaSalle IP, Inc. All rights reserved. All information contained herein is from sources deemed reliable; however, no representation or warranty is made to the accuracy thereof.