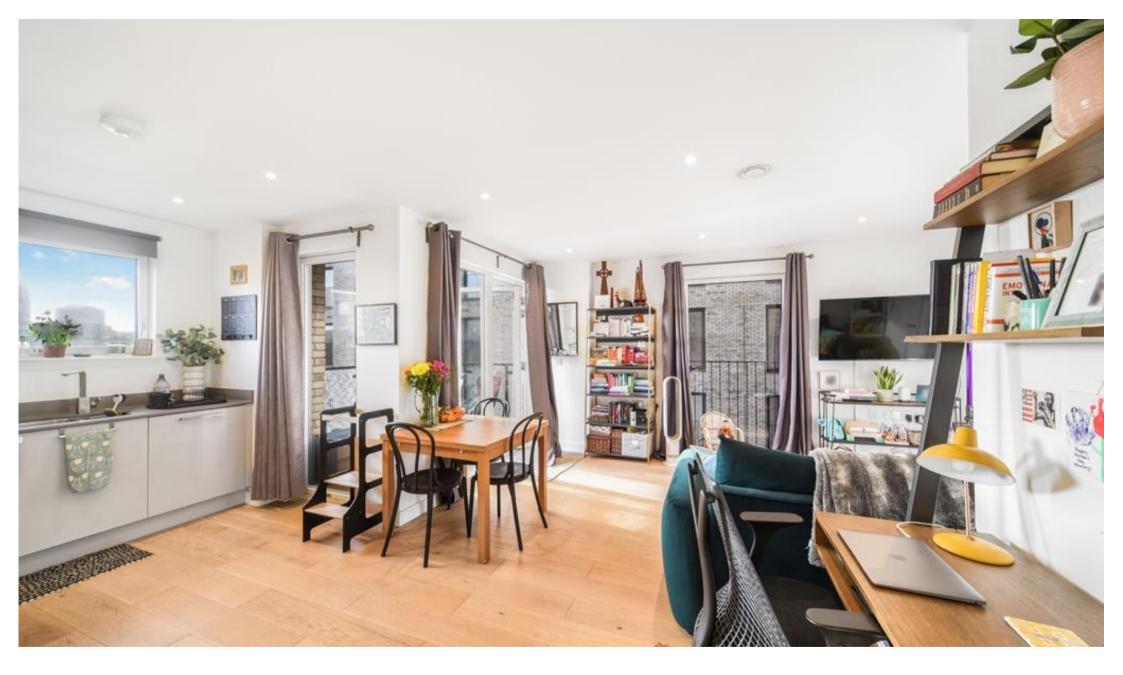

## Description

Spacious one bedroom apartment located on the edge of the Olympic Park.

The apartment is light and spacious offering a large open plan living space, modern kitchen with integrated appliances and space for dining. Master bedroom with built in wardrobe. Family bathroom with bath, shower and storage.

1 Bathroom
1st Floor apartment
Balcony
Approx. 584 sq ft (54.3 sq m)
0.5 miles from Westfields
0.5 miles from Stratford station
Modern development
Leasehold - (120 years)

1 Bedroom

EPC: B

312 0