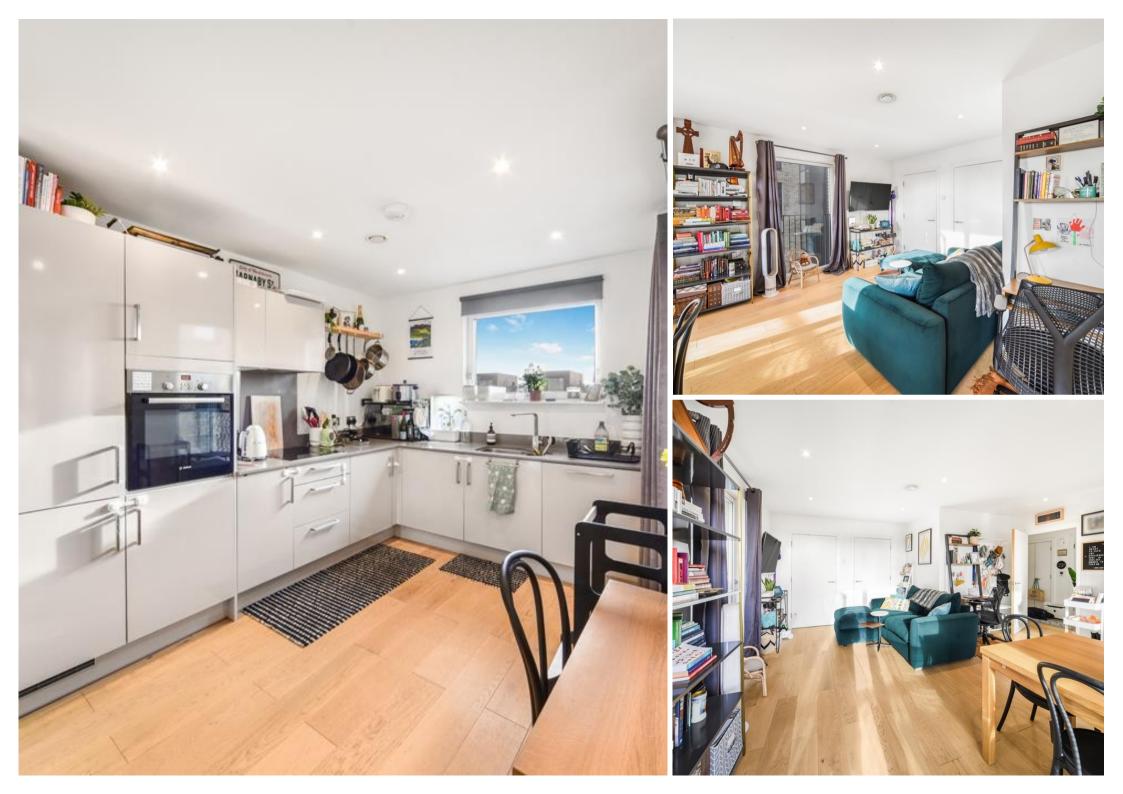

## Description

Spacious one bedroom apartment located on the edge of the Olympic Park.

The apartment is light and spacious offering a large open plan living space, modern kitchen with integrated appliances and space for dining. Master bedroom with built in wardrobe. Family bathroom with bath, shower and storage.

1 Bathroom
1st Floor apartment
Balcony
Approx. 584 sq ft (54.3 sq m)
0.5 miles from Westfields
0.5 miles from Stratford station
Modern development
Leasehold - (120 years)

1 Bedroom

EPC: B

312 0