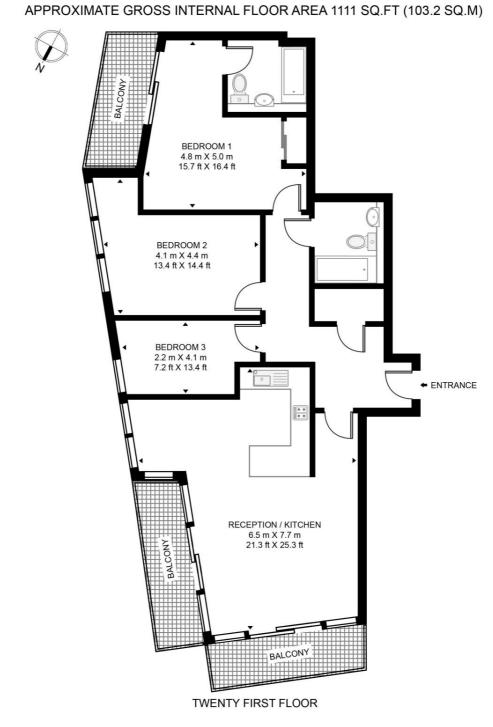

Floorplan 1,111 sq ft | 103 sq m

RIVER HEIGHTS PPROXIMATE GROSS INTERNAL FLOOR AREA 1111 SQ.FT (103.2 SQ.M

HDVA

This floor plan has been defined by the RICS Code of Measurement. This floor plan and all others are for approximate representative purposes only and upon usage is agreed to as such by the client. WWW: hdvirtualart.com | TEL: 0203.974.1567 | EMAIL: info@hdvirtualart.com