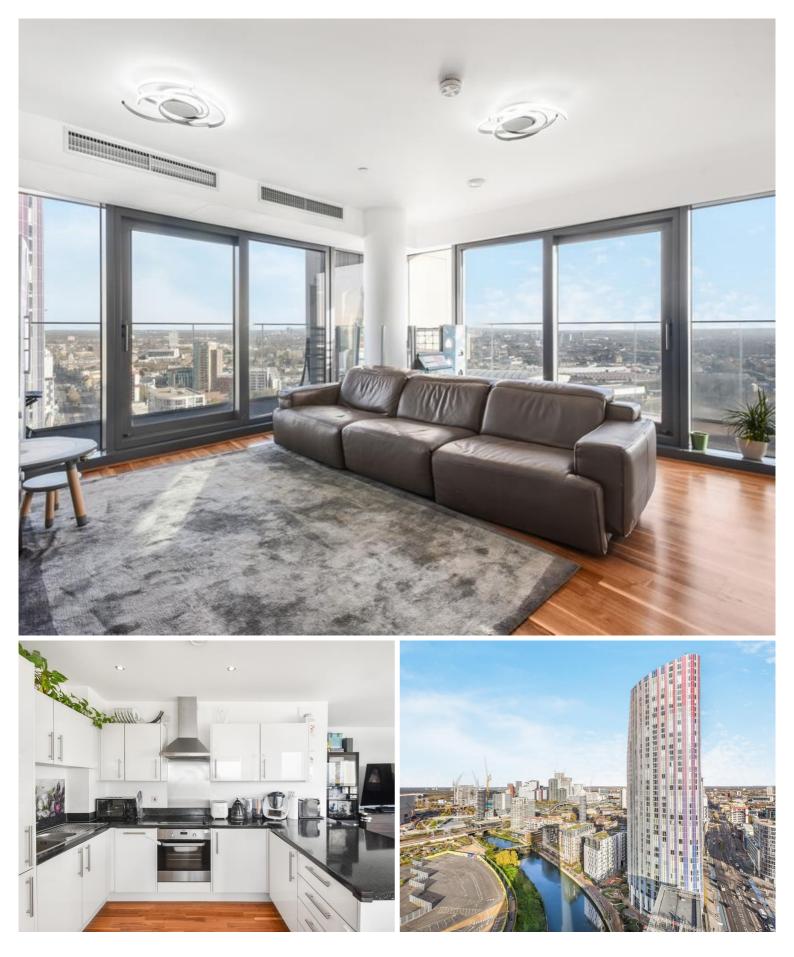

## Description

Opportunity to purchase within one of Stratford's popular developments, River Heights E15

Situated on the 21st floor and comprising of approximately 1,111 square feet, the property boasts an open-plan kitchen/living area with integrated appliances, three private balconies, three good sized bedrooms, master with ensuite and access onto its own private balcony and a separate family bathroom.

The development is located just a short walk from Stratford Underground Station and Stratford International DLR Station.

Residents further benefit from a concierge service, private underground parking, access to residential gymnasium and Roof garden, and close to local amenities and London's Westfield center

Early viewings are highly recommended.

| • | - | 3 Bedrooms                                  |
|---|---|---------------------------------------------|
| • | - | 2 Bathrooms                                 |
| • | - | 3 Balconies                                 |
| • | - | 21st Floor modern apartment                 |
| • | - | Stunning views across London                |
| • | - | Approx. 1,111 sq ft (103.2 sq m)            |
| • | - | Allocated parking space                     |
| • | - | Short walk to Stratford underground station |
| • | - | Concierge services                          |
| • | - | EPC: B                                      |
|   |   |                                             |