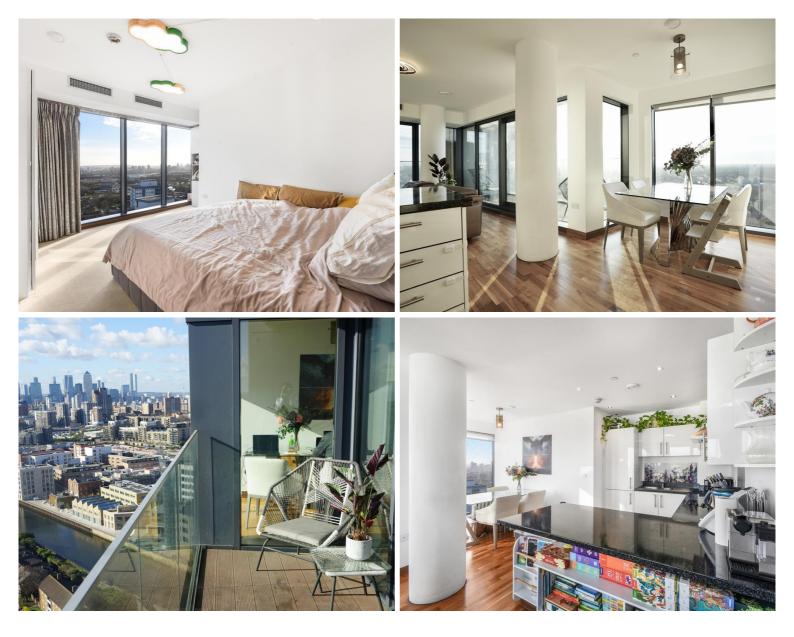

## Description

Opportunity to purchase within one of Stratford's popular developments, River Heights E15

Situated on the 21st floor and comprising of approximately 1,111 square feet, the property boasts an open-plan kitchen/living area with integrated appliances, three private balconies, three good sized bedrooms, master with ensuite and access onto its own private balcony and a separate family bathroom.

The development is located just a short walk from Stratford Underground Station and Stratford International DLR Station.

Residents further benefit from a concierge service, private underground parking, access to residential gymnasium and Roof garden, and close to local amenities and London's Westfield center

Early viewings are highly recommended.

| • | - | 3 Bedrooms                                  |
|---|---|---------------------------------------------|
| • | - | 2 Bathrooms                                 |
| • | - | 3 Balconies                                 |
| • | - | 21st Floor modern apartment                 |
| • | - | Stunning views across London                |
| • | - | Approx. 1,111 sq ft (103.2 sq m)            |
| • | - | Allocated parking space                     |
| • | - | Short walk to Stratford underground station |
| • | - | Concierge services                          |
| • | - | EPC: B                                      |
|   |   |                                             |