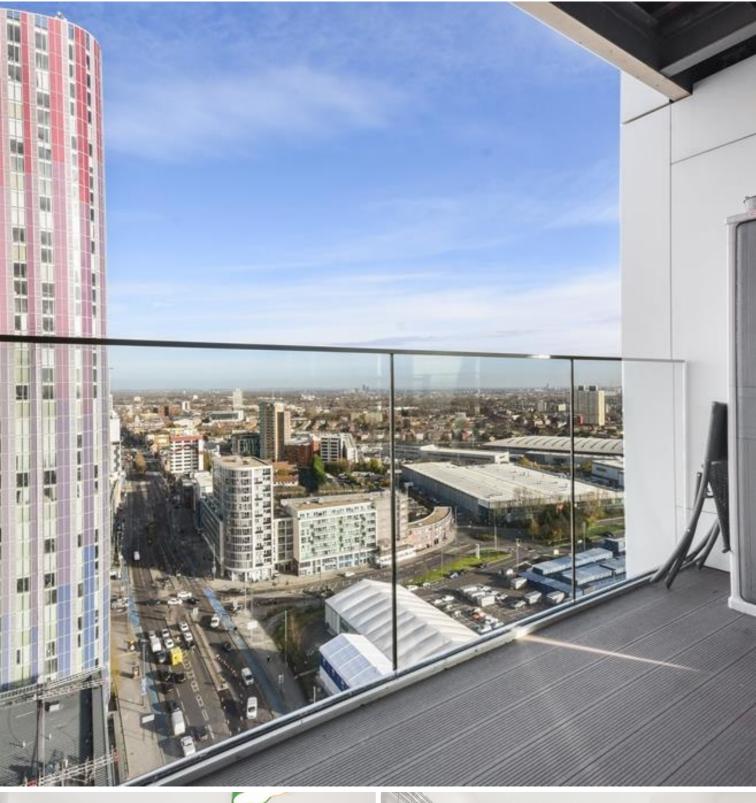

## Description

Opportunity to purchase within one of Stratford's popular developments, River Heights E15

Situated on the 21st floor and comprising of approximately 1,111 square feet, the property boasts an open-plan kitchen/living area with integrated appliances, three private balconies, three good sized bedrooms, master with ensuite and access onto its own private balcony and a separate family bathroom.

Early viewings are highly recommended.

| • | - | 3 Bedrooms                                  |
|---|---|---------------------------------------------|
| • | - | 2 Bathrooms                                 |
| • | - | 3 Balconies                                 |
| • | - | 21st Floor modern apartment                 |
| • | - | Stunning views across London                |
| • | - | Approx. 1,111 sq ft (103.2 sq m)            |
| • | - | Allocated parking space                     |
| • | - | Short walk to Stratford underground station |
| • | - | Concierge services                          |
| • | - | EPC: B                                      |
|   |   |                                             |