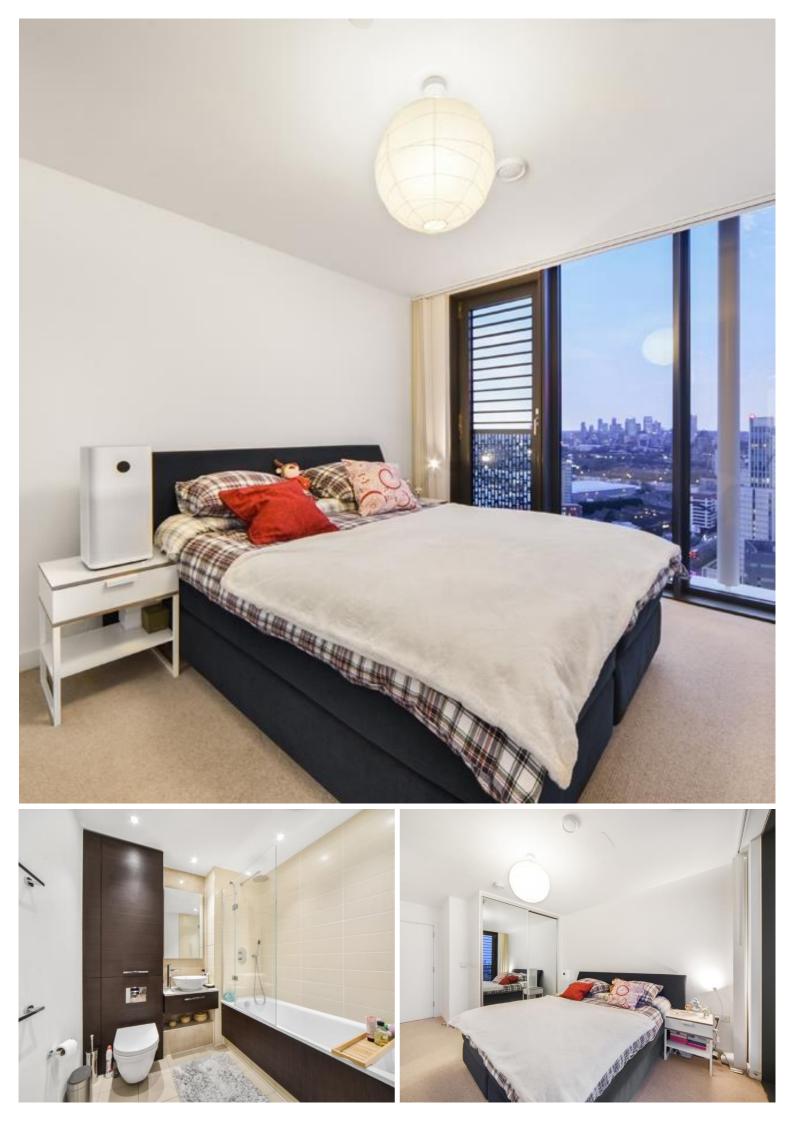

## Description

This 28th floor, 788 SqFt, two bedroom apartment offers stunning views across to Queen Elizabeth Olympic Park. Residents benefit from access to a 24 hour concierge service, private residents' roof-top gymnasium and Wi-Fi lounge.

Kitchen, living room & hallway in quality woodstrip laminate, bedrooms carpeted in a neutral colour tone. Décor with smooth finish to all walls & ceilings, painted in white emulsion and White satinwood finish. Bath with thermostatic rain shower mixer & glazed screen, contemporary ceramic tiling, large vanity mirror, bespoke cabinetry with built in storage & low voltage socket and two towel rails.