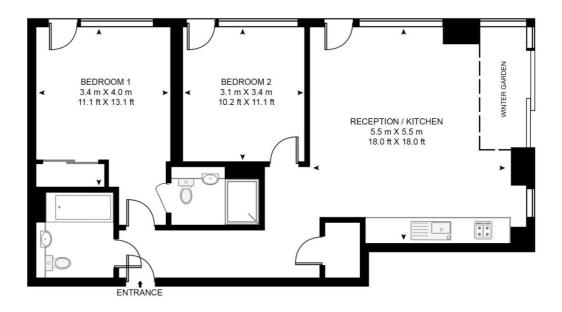

## STRATOSPHERE TOWER

APPROXIMATE GROSS INTERNAL FLOOR AREA 790 SQ.FT (73.4 SQ.M)

## TWENTY EIGHTH FLOOR

This floor plan has been defined by the RICS Code of Measurement. This floor plan and all others are for approximate representative purposes only and upon usage is agreed to as such by the client. WWW: hdvirtualart.com | TEL: 0203.974.1567 | EMAIL: info@hdvirtualart.com