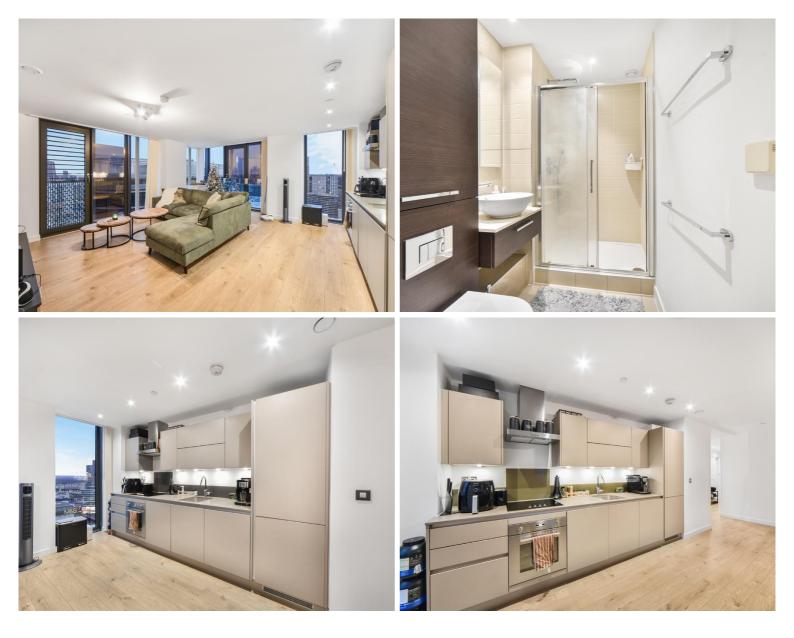

## Description

This 28th floor, 788 SqFt, two bedroom apartment offers stunning views across to Queen Elizabeth Olympic Park. Residents benefit from access to a 24 hour concierge service, private residents' roof-top gymnasium and Wi-Fi lounge.

Kitchen, living room & hallway in quality woodstrip laminate, bedrooms carpeted in a neutral colour tone. Décor with smooth finish to all walls & ceilings, painted in white emulsion and White satinwood finish. Bath with thermostatic rain shower mixer & glazed screen, contemporary ceramic tiling, large vanity mirror, bespoke cabinetry with built in storage & low voltage socket and two towel rails.