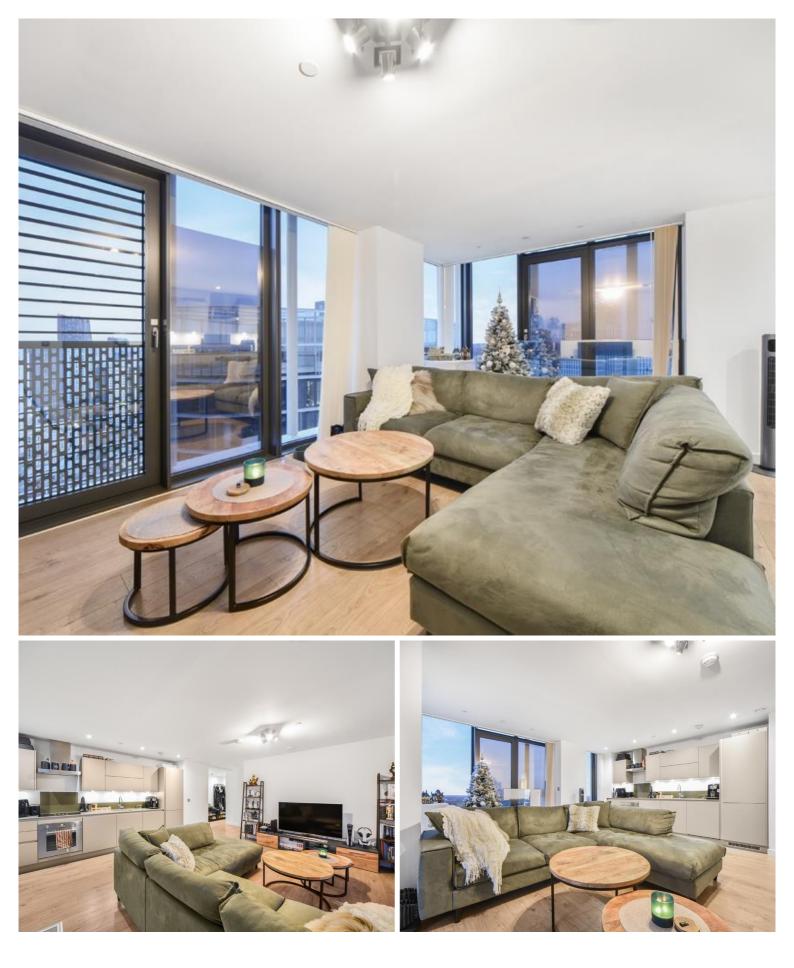

## Description

This 28th floor, 788 SqFt, two bedroom apartment offers stunning views across to Queen Elizabeth Olympic Park. Residents benefit from access to a 24 hour concierge service, private residents' roof-top gymnasium and Wi-Fi lounge.

Kitchen, living room & hallway in quality woodstrip laminate, bedrooms carpeted in a neutral colour tone. Décor with smooth finish to all walls & ceilings, painted in white emulsion and White satinwood finish. Bath with thermostatic rain shower mixer & glazed screen, contemporary ceramic tiling, large vanity mirror, bespoke cabinetry with built in storage & low voltage socket and two towel rails.

Residents benefit from access to a 24 hour concierge service, private residents' roof-top gymnasium and Wi-Fi lounge, along with easy access to the world renowned 2012 Olympic Park and Westfield shopping centre.