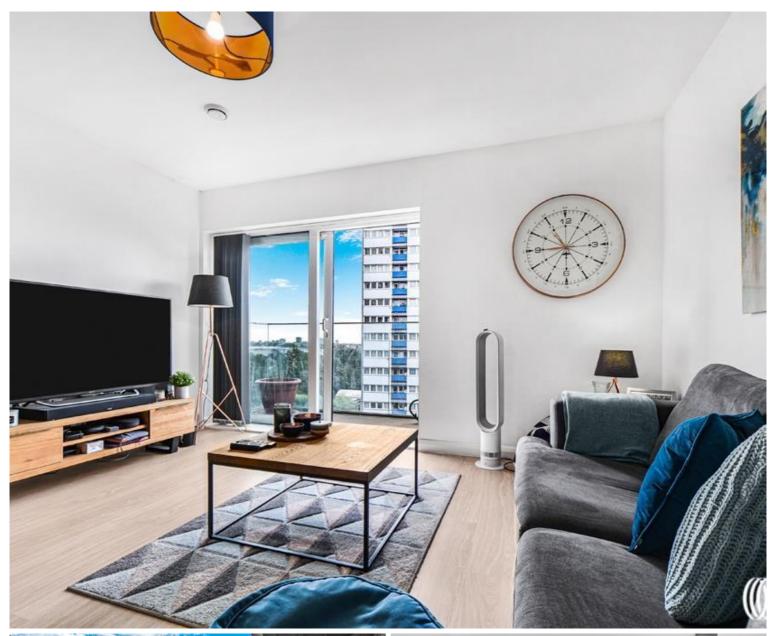

### **Description**

This 5th floor modern one double bedroom apartment is located within one of Stratford's most sought after developments River Heights E15 with 24hr concierge service.

The property comprises of a spacious living room with large balcony offering views towards Canary Wharf, Modern kitchen with integrated appliances, large double bedroom with built in storage and modern bathroom suite.

- One bedroom 571 sq ft (53 sqm)
- One bathroom
- Private Balcony
- Modern development
- 24hr Concierge Service
- 0.4 mile to Pudding Mill Lane DLR
- EPC Rating B