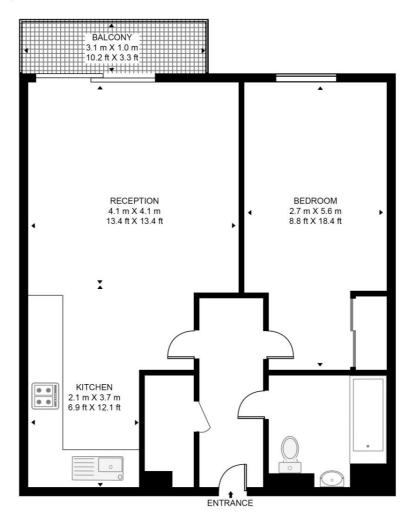

## Floorplan

571 sq ft | 53 sq m

#### **RIVER HEIGHTS**

APPROXIMATE GROSS INTERNAL FLOOR AREA 571 SQ.FT (53.1 SQ.M)

#### FIFTH FLOOR

This floor plan has been defined by the RICS Code of Measurement. This floor plan and all others are for approximate representative purposes only and upon usage is agreed to as such by the client.