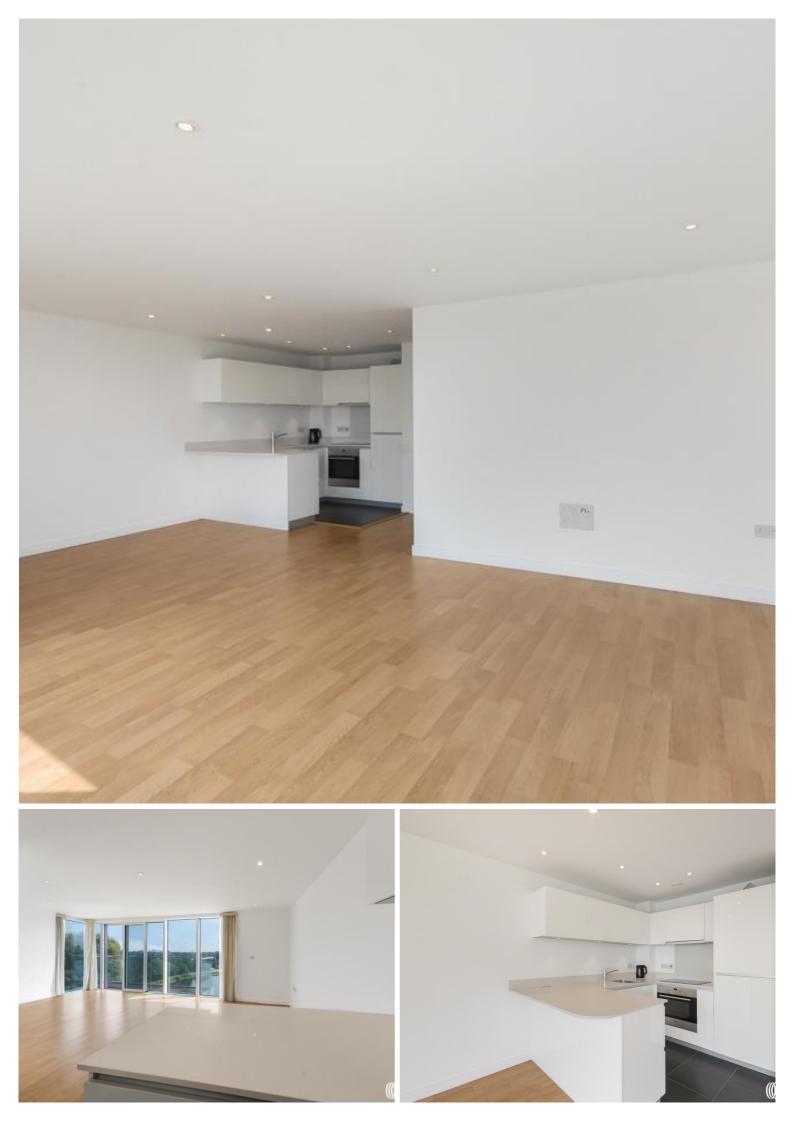

## Description

The apartment sits on the 4th floor and has a south facing balcony with direct views over the West reservoir and towards the city skyline.

This modern apartment has a high spec finish and comprises of three double bedrooms, a reception area with a fully integrated kitchen appliances and is only a short walk to zone 2 tube station with fantastic links to the city and Central London.

Council tax: Band D EPC rating - C

- 3 Bedroom
- 2 Bathroom
- Private balcony with stunning water views
- 24 hour concierge
- Residents Gym
- Approx 960 sq ft (89.2 sq m)
- EPC: B