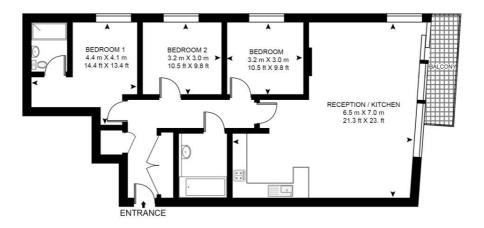

## WATERSIDE APARTMENTS, GOODCHILD ROAD

APPROXIMATE GROSS INTERNAL FLOOR AREA 962 SQ.FT (89.4 SQ.M)

This floor plan has been defined by the RICS Code of Measurement. This floor plan and all others are for approximate representative purposes only and upon usage is agreed to as such by the client. WWW: hdvirtualart.com | TEL: 0203.974.1567 | EMAIL: info@hdvirtualart.com