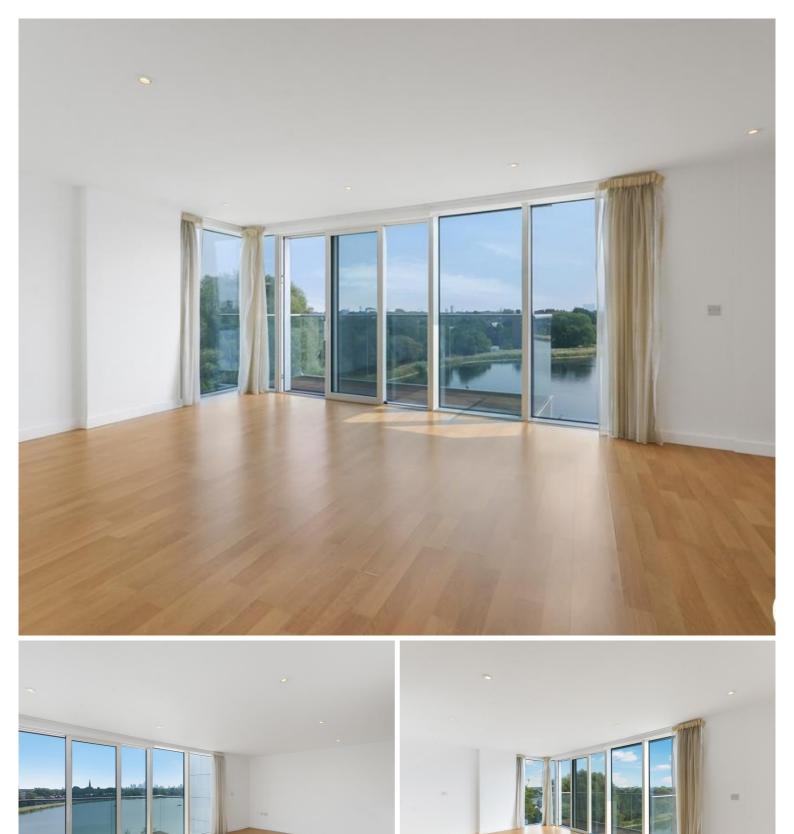

## Description

The apartment sits on the 4th floor and has a south facing balcony with direct views over the West reservoir and towards the city skyline.

This modern apartment has a high spec finish and comprises of three double bedrooms, a reception area with a fully integrated kitchen appliances and is only a short walk to zone 2 tube station with fantastic links to the city and Central London.

Council tax: Band D EPC rating - C

- 3 Bedroom
- 2 Bathroom
- Private balcony with stunning water views
- 24 hour concierge
- Residents Gym
- Approx 960 sq ft (89.2 sq m)
- EPC: B