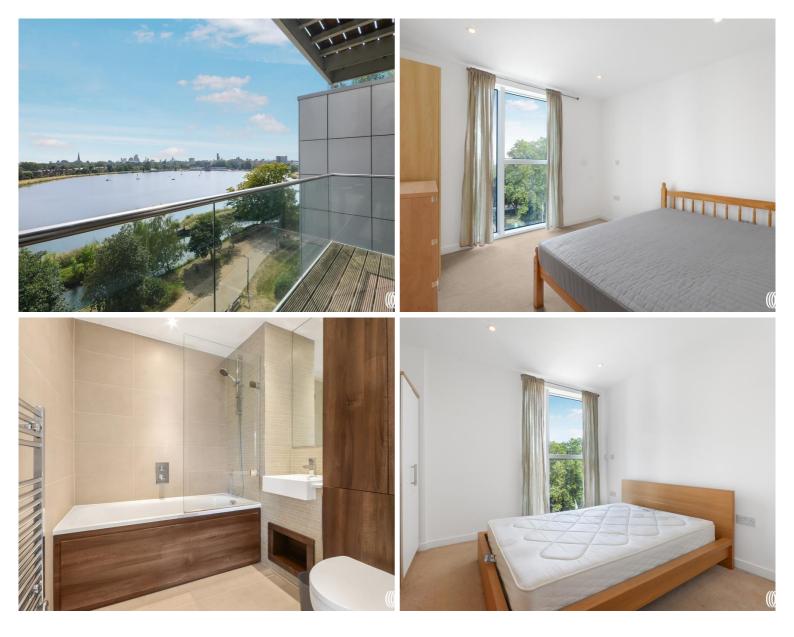

## Description

The apartment sits on the 4th floor and has a south facing balcony with direct views over the West reservoir and towards the city skyline.

This modern apartment has a high spec finish and comprises of three double bedrooms, a reception area with a fully integrated kitchen appliances and is only a short walk to zone 2 tube station with fantastic links to the city and Central London.

Council tax: Band D EPC rating - C

- 3 Bedroom
- 2 Bathroom
- Private balcony with stunning water views
- 24 hour concierge
- Residents Gym
- Approx 960 sq ft (89.2 sq m)
- EPC: B