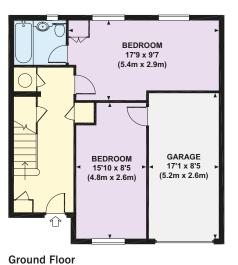

- 5 Bedrooms
- · 3 Bathrooms (2 en suite)
- Reception room
- Kitchen
- Guest cloakroom
- Garage
- EPC: D

Second Floor

These particulars are for general information only and do not constitute any part of an offer or contract. All statements contained therein are made without responsibility on the part of the vendors or lessors and are not to be relied upon as statement or representation of fact. Intending purchasers or lessees must satisfy themselves, by inspection, or otherwise, as to the correctness of each of the statements or dimensions contained in these particulars. January 2019. Brochure by Capital Group 020 8671 5448