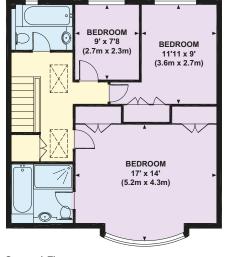

### GIA

1,954 sq ft (181.7 sq m)

- 5 Bedrooms
- · 3 Bathrooms (2 en suite)
- Reception room
- Kitchen
- Guest cloakroom
- Garage
- EPC: D

Second Floor

These particulars are for general information only and do not constitute any part of an offer or contract. All statements contained therein are made without responsibility on the part of the vendors or lessors and are not to be relied upon as statement or representation of fact. Intending purchasers or lessees must satisfy themselves, by inspection, or otherwise, as to the correctness of each of the statements or dimensions contained in these particulars. January 2019. Brochure by Capital Group 020 8671 5448