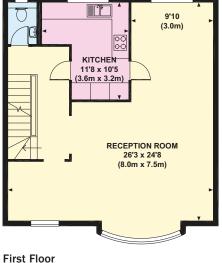

- 5 Bedrooms
- · 3 Bathrooms (2 en suite)
- Reception room
- Kitchen
- Guest cloakroom
- Garage
- EPC: D

Second Floor

These particulars are for general information only and do not constitute any part of an offer or contract. All statements contained therein are made without responsibility on the part of the vendors or lessors and are not to be relied upon as statement or representation of fact. Intending purchasers or lessees must satisfy themselves, by inspection, or otherwise, as to the correctness of each of the statements or dimensions contained in these particulars. January 2019. Brochure by Capital Group 020 8671 5448