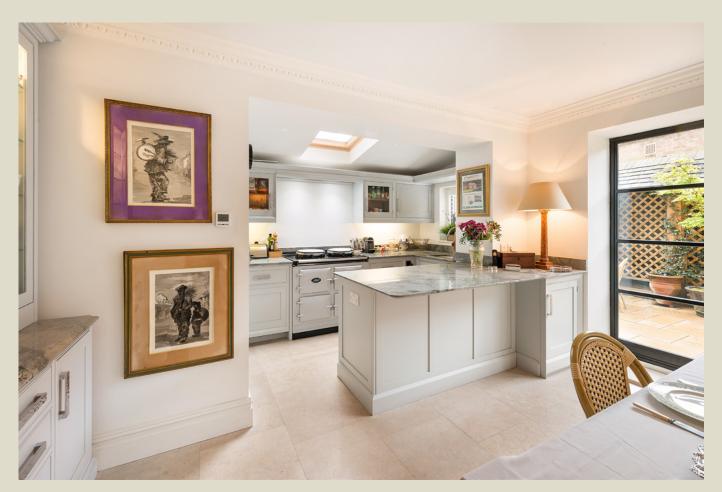

[52] Walk In Wardrobe Bedroom 3 11′8″ x 9′1″ 3.56 x 3.01 m Garden 15'9" x 14'7" Kitchen/ 4.79 x 4.44 m Dining Room 16′9″ x 15′2″ 5.11 x 4.62 m Bedroom 2 13'9" x 12'8" 4.18 x 3.85 m

Price: On Application