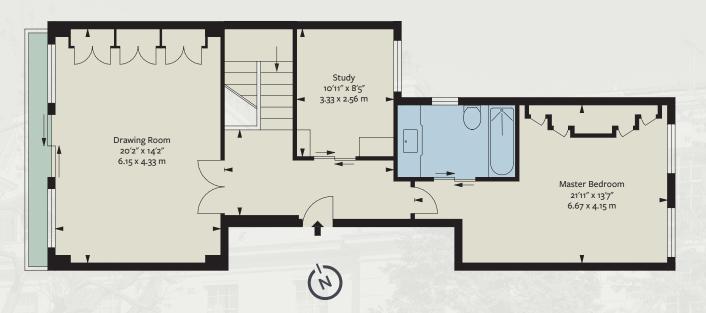

[52] Walk In Wardrobe Bedroom 3 11′8″ x 9′1″ 3.56 x 3.01 m Garden 15'9" x 14'7" Kitchen/ 4.79 x 4.44 m Dining Room 16′9″ x 15′2″ 5.11 x 4.62 m Bedroom 2 13'9" x 12'8" 4.18 x 3.85 m

Price: On Application

**Approximate Gross Internal Area** 1,702 sq ft / 158.12 sq m

53 Abingdon Road, London W8 6AN

Floorplan for guidance only, not to scale or valuations purposes. It must not be relied upon as a statement of fact. All measurements and areas are approximate and have been prepared in accordance with the current edition of the RICS Code of Measuring Practice.