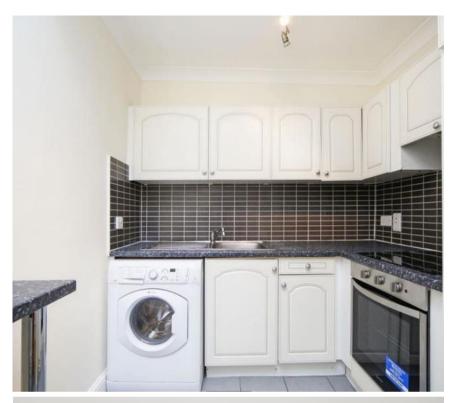

## **Description**

A well presented fourth floor apartment (with lift) situated in the heart of Belgravia on Chesham Place. The apartment comprises master bedroom with en suite bathroom, second double bedroom, one shower room, reception room and separate kitchen. Chesham Place is located within easy walking distance of both Sloane Street and Sloane Square.

- Master bedroom with en suite bathroom
- Second double bedroom
- One further shower room
- Reception room
- Separate kitchen
- Fourth floor
- Lift
- Part furnished
- Approx. 663 sq ft (62 sq m)
- EPC: D