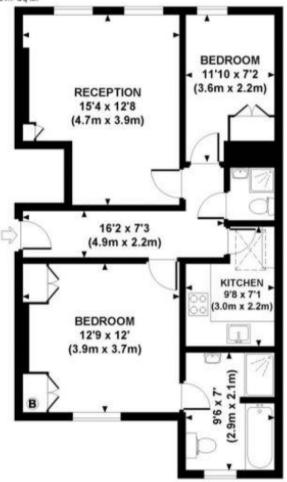

## CHESHAM PLACE, SW1X

Approx. gross internal area 663 Sq Ft. / 61.7 Sq M.

FOURTH FLOOR

- Master bedroom with en suite bathroom
- Second double bedroom
- One further shower room
- Reception room
- Separate kitchen
- Fourth floor
- Lift
- Part furnished
- Approx. 663 sq ft (62 sq m)
- EPC: D