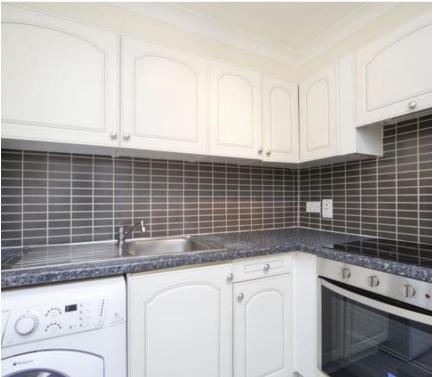

## **Description**

A well presented fourth floor apartment (with lift) situated in the heart of Belgravia on Chesham Place. The apartment comprises master bedroom with en suite bathroom, second double bedroom, one shower room, reception room and separate kitchen. Chesham Place is located within easy walking distance of both Sloane Street and Sloane Square.

- Master bedroom with en suite bathroom
- Second double bedroom
- One further shower room
- Reception room
- Separate kitchen
- Fourth floor
- Lift
- Part furnished
- Approx. 663 sq ft (62 sq m)
- EPC: D