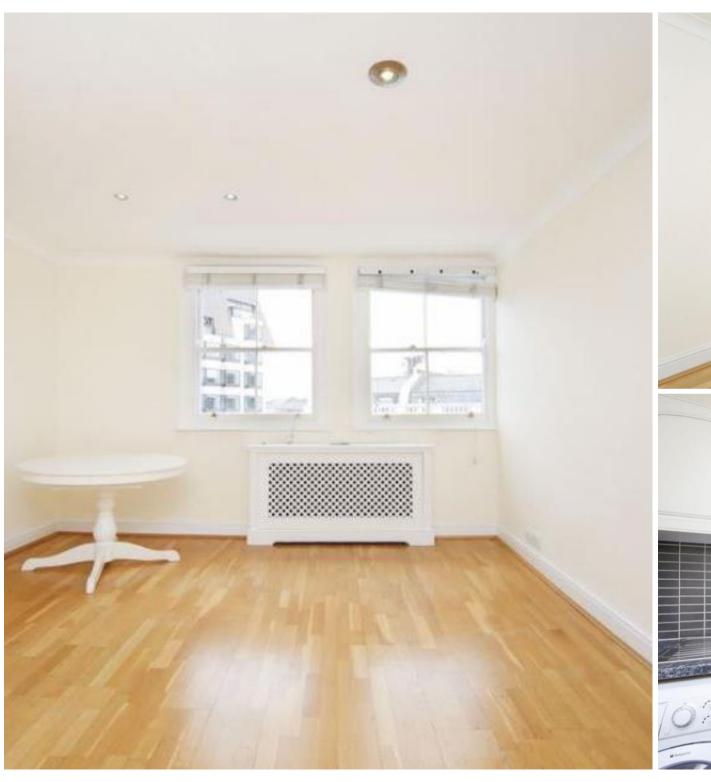

## **Description**

A well presented fourth floor apartment (with lift) situated in the heart of Belgravia on Chesham Place. The apartment comprises master bedroom with en suite bathroom, second double bedroom, one shower room, reception room and separate kitchen. Chesham Place is located within easy walking distance of both Sloane Street and Sloane Square.

- Master bedroom with en suite bathroom
- Second double bedroom
- One further shower room
- Reception room
- Separate kitchen
- Fourth floor
- Lift
- Part furnished
- Approx. 663 sq ft (62 sq m)
- EPC: D