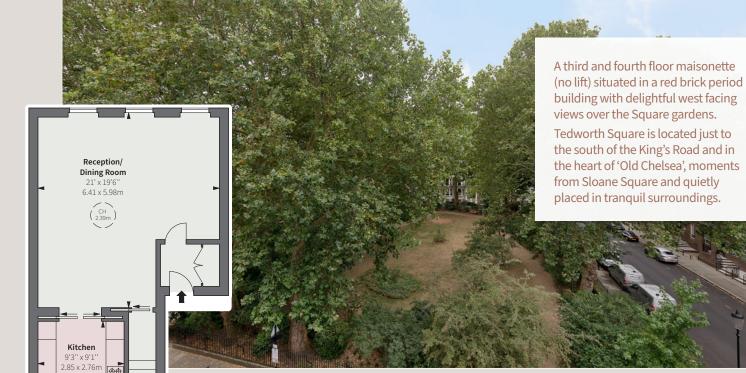

**Tenure:** Leasehold with 999 years **Service charge:** 26% of outgoings

**Ground rent:** Peppercorn

**Local Authority:** The Royal Borough of Kensington & Chelsea

1,136 sq ft 105.53 sq m

Third Floor

**Bedroom** 15'6" x 12'9"

4.73 x 3.92m

ŊĢ

Fourth Floor

Principal Bedroom

15'6" x 13'

4.75 x 3.95m

Savills Knightsbridge knightsbridge@savills.com
O2O 7581 5234
Savills Sloane Street sloanestreet@savills.com
O2O 773O O822
savills.co.uk

Floorplan for guidance only, not to scale or valuations purposes. It must not be relied upon as a statement of fact. All measurements and areas are approximate and have been prepared in accordance with the current edition of the RICS Code of Measuring Practice.