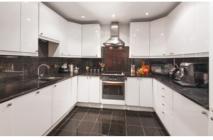

## Ground rent

£125 per annum

Local authority City of Westminster

Approximate Gross Internal Area

1,389 sq ft 129.04 sq m

<del>00</del>

Kitchen

10'2" x 9'10"