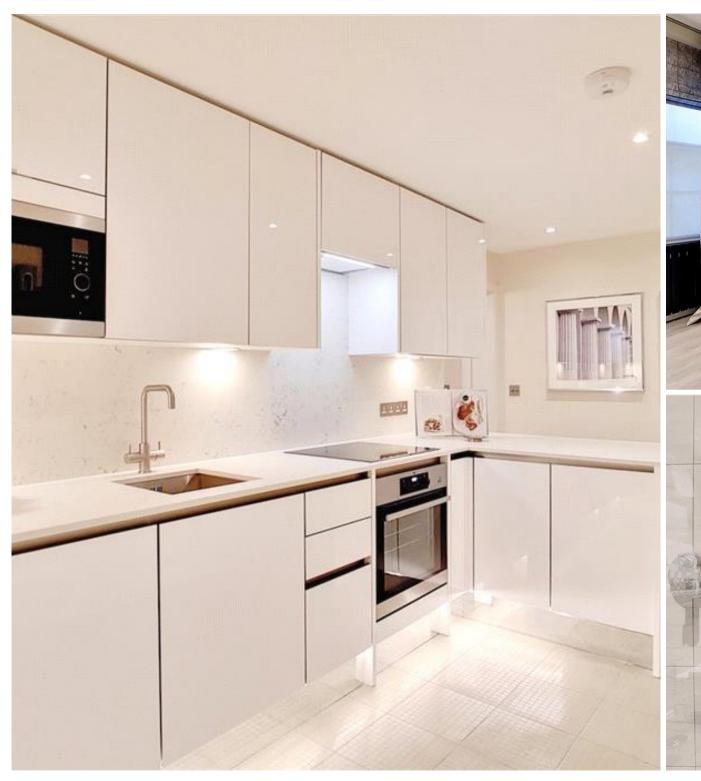

## **Description**

A recently refurbished lower ground floor flat (with lift) in this handsome period building in the heart of Belgravia. The property consists of one double bedroom, one bathroom, reception room and a fully fitted kitchen. The flat is finished to the highest of standards and further benefits include wooden flooring, contemporary furnishings and use of communal gardens by application.

- 1 Double bedroom
- 1 Bathroom
- Reception room
- Fully fitted kitchen
- Lower ground floor
- Lift
- Communal gardens by application
- Approx. 938 sq ft (87 sq m)
- Furnished
- EPC: E

Knightsbridge

174 Brompton Road, London SW3 1HP 020 7306 1600 knightsbridge@eu.jll.com Urban living, your way.