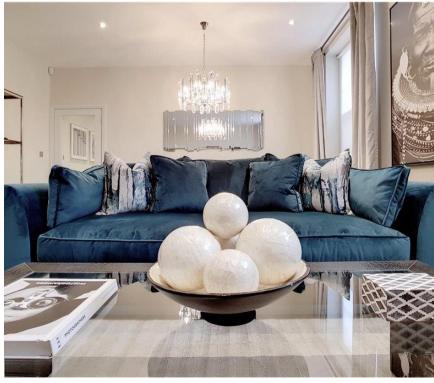

## **Description**

A recently refurbished lower ground floor flat (with lift) in this handsome period building in the heart of Belgravia. The property consists of one double bedroom, one bathroom, reception room and a fully fitted kitchen. The flat is finished to the highest of standards and further benefits include wooden flooring, contemporary furnishings and use of communal gardens by application.

- 1 Double bedroom
- 1 Bathroom
- Reception room
- Fully fitted kitchen
- Lower ground floor
- Lift
- Communal gardens by application
- Approx. 938 sq ft (87 sq m)
- Furnished
- EPC: E

Knightsbridge

174 Brompton Road, London SW3 1HP 020 7306 1600 knightsbridge@eu.jll.com Urban living, your way.