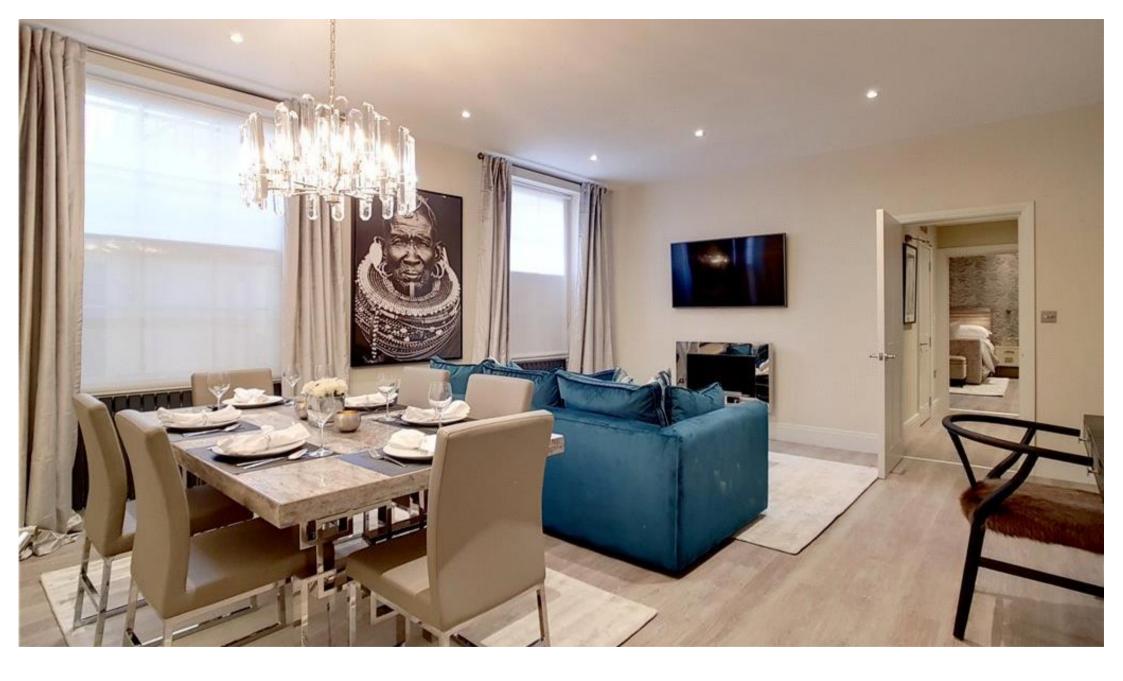

## **Description**

A recently refurbished lower ground floor flat (with lift) in this handsome period building in the heart of Belgravia. The property consists of one double bedroom, one bathroom, reception room and a fully fitted kitchen. The flat is finished to the highest of standards and further benefits include wooden flooring, contemporary furnishings and use of communal gardens by application.

- 1 Double bedroom
- 1 Bathroom
- Reception room
- Fully fitted kitchen
- Lower ground floor
- Lift
- Communal gardens by application
- Approx. 938 sq ft (87 sq m)
- Furnished
- EPC: E

Knightsbridge

174 Brompton Road, London SW3 1HP 020 7306 1600 knightsbridge@eu.jll.com Urban living, your way.