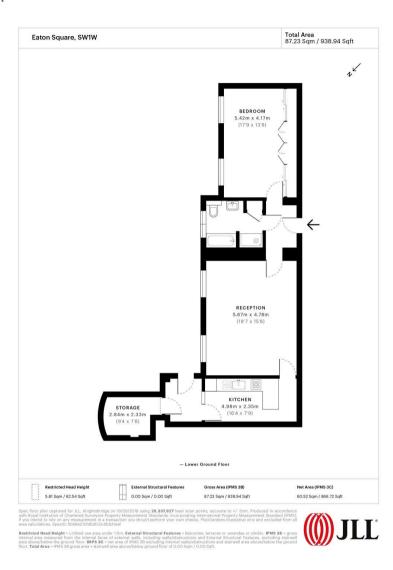

- 1 Double bedroom
- 1 Bathroom
- Reception room
- Fully fitted kitchen
- Lower ground floor
- Lift
- Communal gardens by application
- Approx. 938 sq ft (87 sq m)
- Furnished
- EPC: E

Knightsbridge

174 Brompton Road, London SW3 1HP 020 7306 1600 knightsbridge@eu.jll.com Urban living, your way.