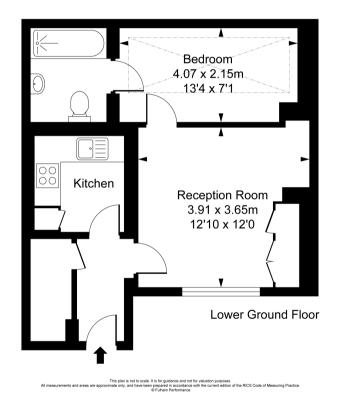

## Floorplan

Chesham Place SW1X Approximate Gross Internal Area 38.69 sq m / 416 sq ft

Knightsbridge

174 Brompton Road, London SW3 1HP 020 7306 1600 knightsbridge@eu.jll.com

Urban living, your way.

jll.co.uk/residential