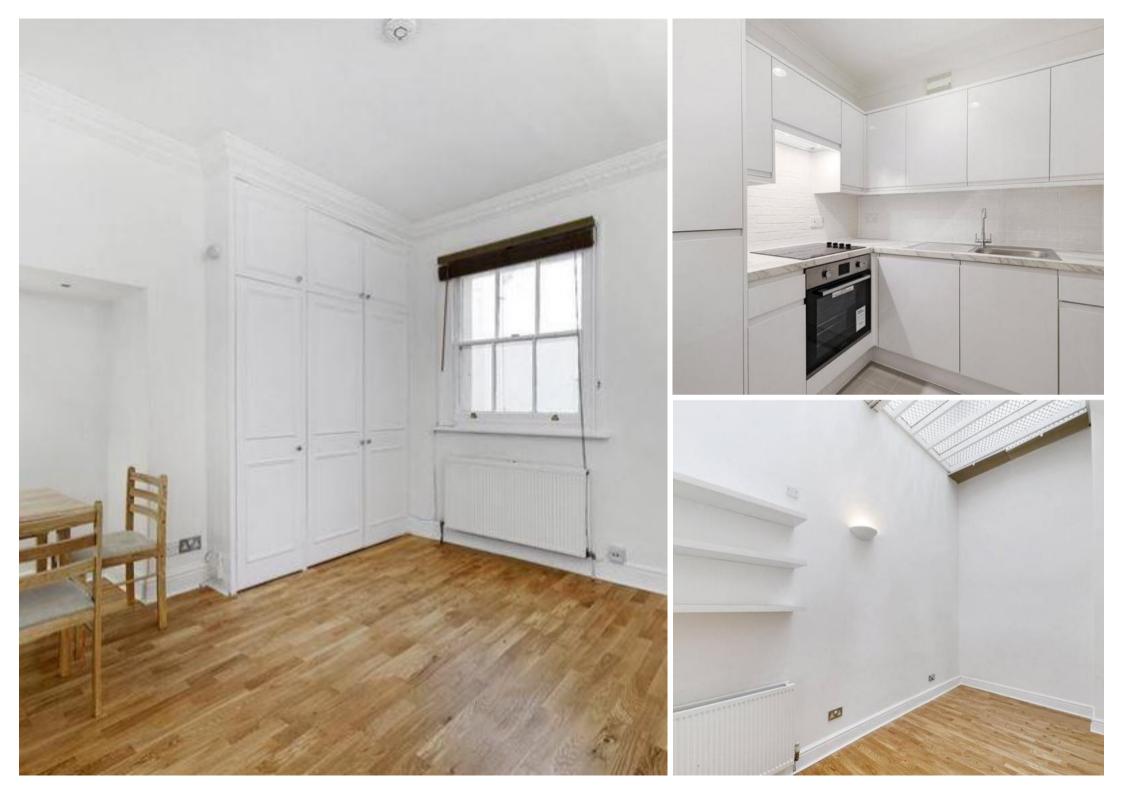

## Description

A well presented lower ground floor apartment, situated in a popular period building in Chesham Place. The apartment comprises one double bedroom, one bathroom, reception room and a separate modern kitchen. Chesham Place is situated in the heart of Belgravia, and benefits from being within walking distance of both Knightsbridge and Victoria station, for transport links across and out of central London.

- One double bedroom
- One bathroom
- Reception room
- Modern kitchen
- Lower ground floor
- Unfurnished
- Approx. 416 sq ft (38 sq m)
- EPC: