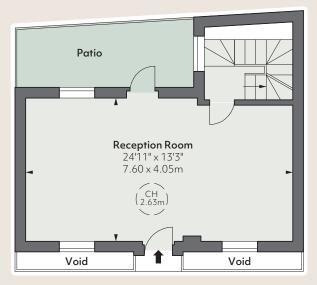

Modernised and offering bright, airy accommodation extending to 2,152 sq ft the house comprises four double bedrooms, three bathrooms (two en-suite), a large kitchen/dining room and a well-proportioned ground floor drawing room.

Burnsall Street is a one way street situated just to the north of King's Road and approximately seven minutes' walk from Sloane Square with its underground station, restaurants and shops.

- 4 Bedrooms
- Bathroom (en suite
- 2 Shower rooms (1 en suite)
- Double reception room
- Kitchen / dining room
- Guest cloakroom
- Patio
- EPC: D

Second Floor

First Floor

Floorplan for guidance only, not to scale or valuations purposes. It must not be relied upon as a statement of fact. All measurements and areas are approximate and have been prepared in accordance with the current edition of the RICS

Ground Floor