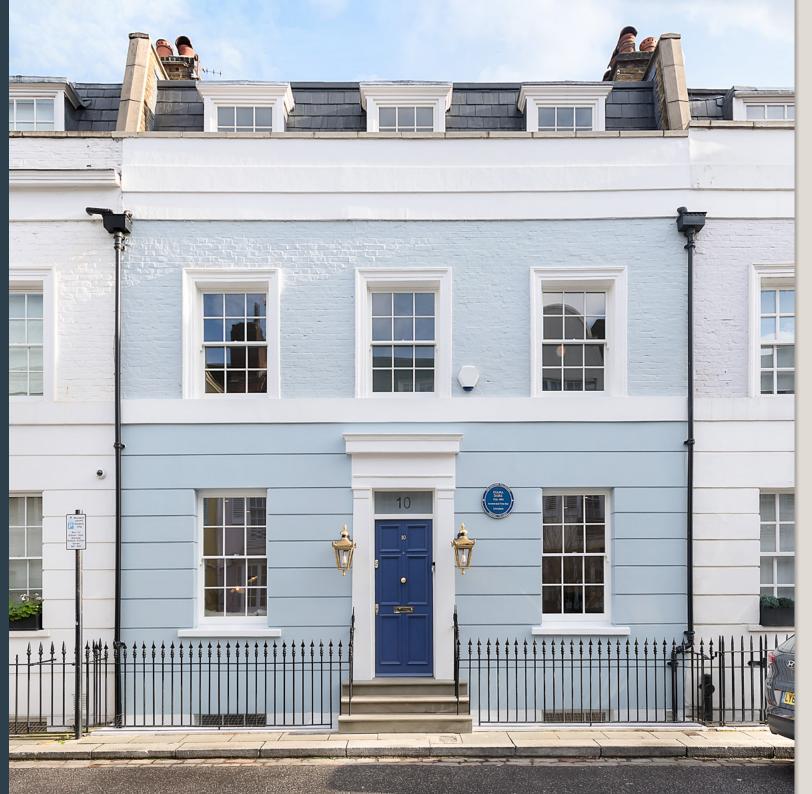

## Burnsall Street

CHELSEA SW3

## Burnsall Street

A wide, double-fronted house in this quiet street between the King's Road and Chelsea Green in the heart of Chelsea.

Formerly the home of actress
Diana Dors (the house bears a
blue plaque) and now refurbished
throughout, the house has
the unusual feature of a large
basement housing a spacious
guest, or principle bedroom.

Burnsall Street is a one way street situated just to the north of King's Road and approximately seven minutes' walk from Sloane Square with its underground station, restaurants and shops.

- 4 Bedrooms
- Bathroom (en suite
- 2 Shower rooms (1 en suite)
- Double reception room
- Kitchen / dining room
- Guest cloakroom
- Patio
- EPC: D