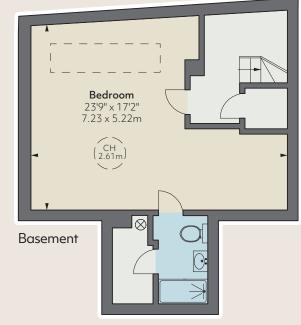

## Burnsall Street

A wide, double-fronted house in this quiet street between the King's Road and Chelsea Green in the heart of Chelsea.

Formerly the home of actress
Diana Dors (the house bears a
blue plaque) and now refurbished
throughout, the house has
the unusual feature of a large
basement housing a spacious
guest, or principle bedroom.