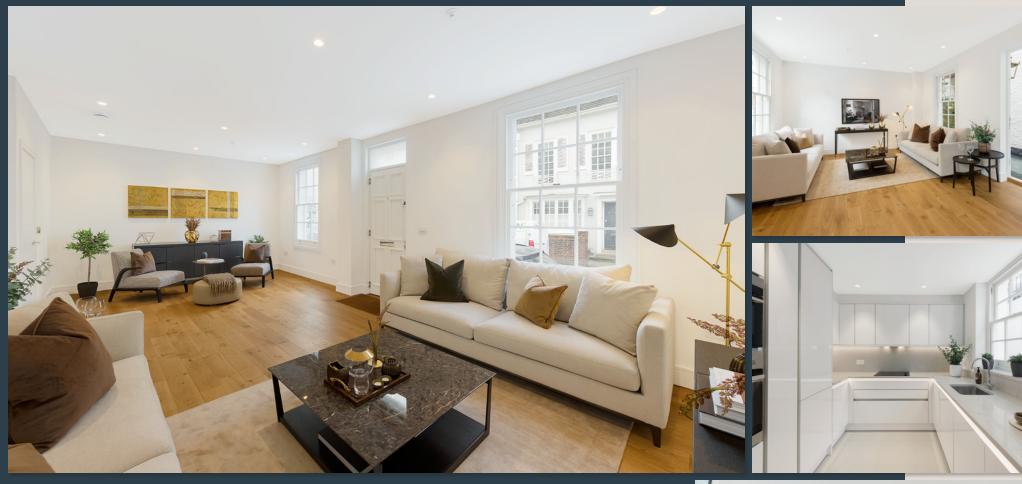

Modernised and offering bright, airy accommodation extending to 2,152 sq ft the house comprises four double bedrooms, three bathrooms (two en-suite), a large kitchen/dining room and a well-proportioned ground floor drawing room.