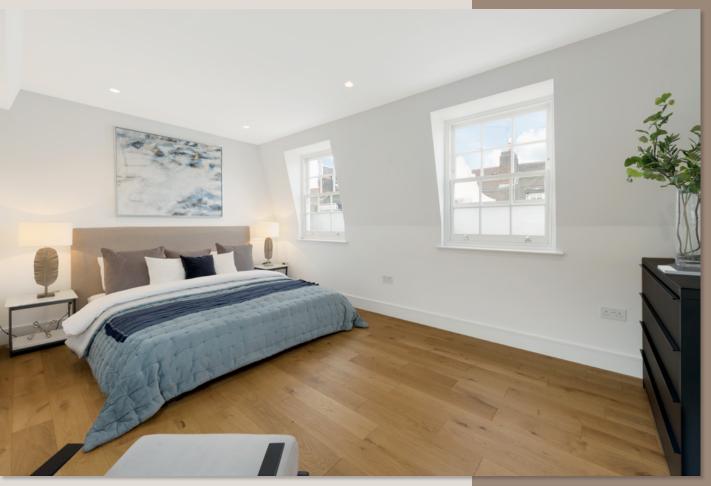

## Burnsall Street

A wide, double-fronted house in this quiet street between the King's Road and Chelsea Green in the heart of Chelsea.

Formerly the home of actress
Diana Dors (the house bears a
blue plaque) and now refurbished
throughout, the house has
the unusual feature of a large
basement housing a spacious
guest, or principle bedroom.

Modernised and offering bright, airy accommodation extending to 2,152 sq ft the house comprises four double bedrooms, three bathrooms (two en-suite), a large kitchen/dining room and a well-proportioned ground floor drawing room.

Burnsall Street is a one way street situated just to the north of King's Road and approximately seven minutes' walk from Sloane Square with its underground station, restaurants and shops.

- 4 Bedrooms
- Bathroom (en suite
- 2 Shower rooms (1 en suite)
- Double reception room
- Kitchen / dining room
- Guest cloakroom
- Patio
- EPC: D