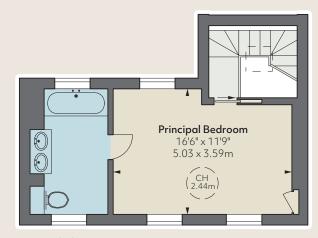

## Burnsall Street

A wide, double-fronted house in this quiet street between the King's Road and Chelsea Green in the heart of Chelsea.

Formerly the home of actress
Diana Dors (the house bears a
blue plaque) and now refurbished
throughout, the house has
the unusual feature of a large
basement housing a spacious
guest, or principle bedroom.

Second Floor

First Floor

Floorplan for guidance only, not to scale or valuations purposes. It must not be relied upon as a statement of fact. All measurements and areas are approximate and have been prepared in accordance with the current edition of the RICS