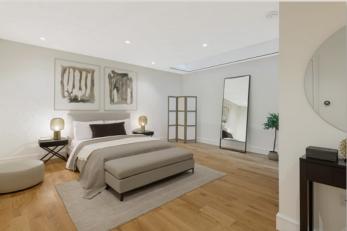

## Burnsall Street

A wide, double-fronted house in this quiet street between the King's Road and Chelsea Green in the heart of Chelsea.

Formerly the home of actress
Diana Dors (the house bears a
blue plaque) and now refurbished
throughout, the house has
the unusual feature of a large
basement housing a spacious
guest, or principle bedroom.

Modernised and offering bright, airy accommodation extending to 2,152 sq ft the house comprises four double bedrooms, three bathrooms (two en-suite), a large kitchen/dining room and a well-proportioned ground floor drawing room.

Burnsall Street is a one way street situated just to the north of King's Road and approximately seven minutes' walk from Sloane Square with its underground station, restaurants and shops.

- 4 Bedrooms
- Bathroom (en suite
- 2 Shower rooms (1 en suite)
- Double reception room
- Kitchen / dining room
- Guest cloakroom
- Patio
- EPC: D