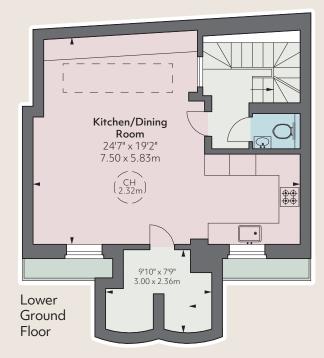

Modernised and offering bright, airy accommodation extending to 2,152 sq ft the house comprises four double bedrooms, three bathrooms (two en-suite), a large kitchen/dining room and a well-proportioned ground floor drawing room.

Burnsall Street is a one way street situated just to the north of King's Road and approximately seven minutes' walk from Sloane Square with its underground station, restaurants and shops.

- 4 Bedrooms
- Bathroom (en suite
- 2 Shower rooms (1 en suite)
- Double reception room
- Kitchen / dining room
- Guest cloakroom
- Patio
- EPC: D

Second Floor

First Floor

Floorplan for guidance only, not to scale or valuations purposes. It must not be relied upon as a statement of fact. All measurements and areas are approximate and have been prepared in accordance with the current edition of the RICS

Ground Floor