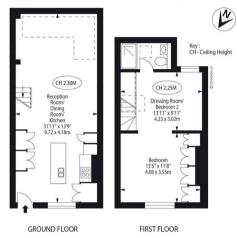

### Floorplan 780 sq ft | 73 sq m

#### APPROX. GROSS INTERNAL AREA \* 780 Ft<sup>2</sup> - 72.46 M<sup>2</sup>

### This floorplan is for GUIDANCE ONLY and NOT FOR VALUATION purposes.

Measurements and features shown are approximate and for illustrative purposes only. Whilst we don't doubt the accuracy of this floor plan, no responsibility is taken for any error or omission. If there is any aspect of particular importance, you should carry out or commission your own inspection of the property.