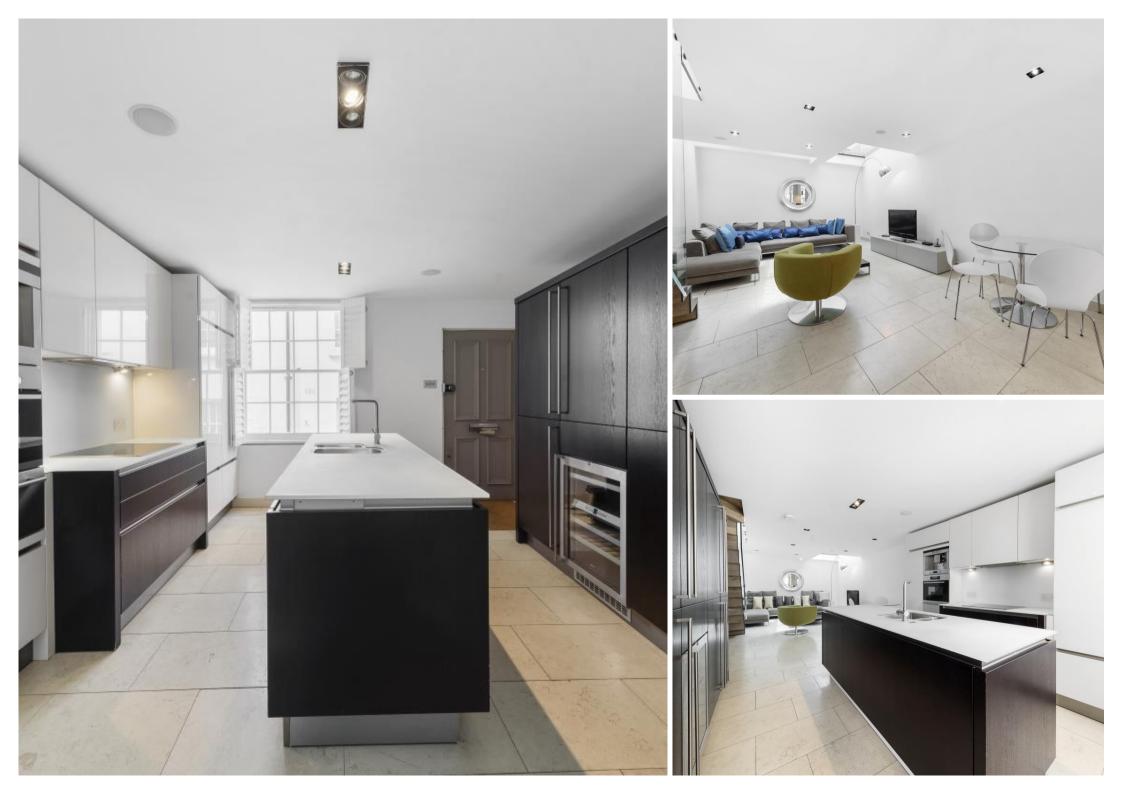

## Description

A charming house arranged over two floors in this quiet and prestigious position just off Kinnerton Street. The property comprises one double bedroom with study/dressing room and en suite shower room, reception room and a fully fitted kitchen/dining room. The house further benefits from wooden and tiled flooring throughout. Kinnerton Place North is a quiet cul-de-sac within moments of the many amenities of Knightsbridge and Hyde Park Corner.

- 1 Double bedroom
- Study/dressing room
- 1 Shower room (en suite)
- Reception room
- Kitchen/dining room
- Approx. 780 sq ft (72 sq m)
- Furnished
- EPC: D