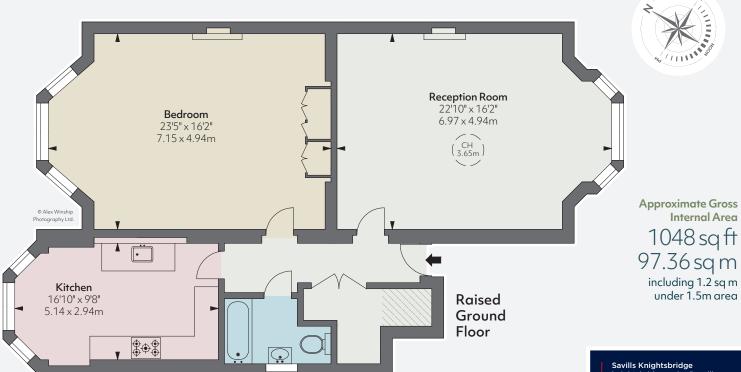

Double bedroom

Bathroom

· Kitchen / breakfast room

Hall

Reception room

 Independent gas central heating and hot water

· EPC: D

Guide price: £895,000

Floorplan for guidance only, not to scale or valuations purposes. It must not be relied upon as a statement of fact. All measurements and areas are approximate and have been prepared in accordance with the current edition of the RICS Code of Measuring Practice.