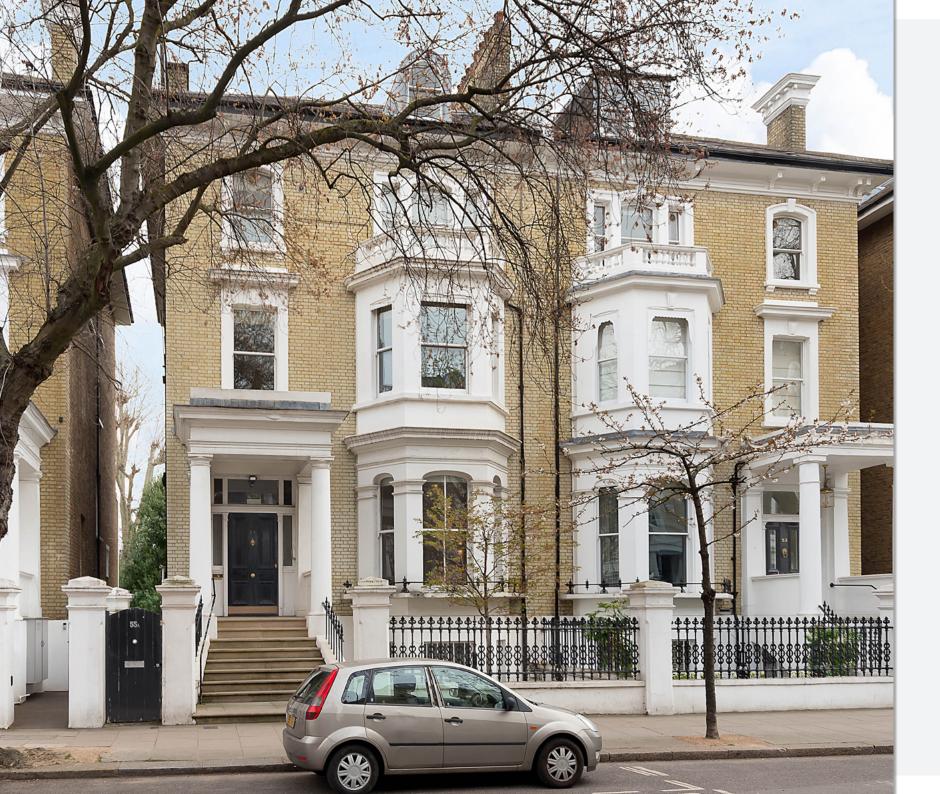

## Redcliffe Gardens CHELSEA SW10

A grand and impressive raised ground floor flat with high ceilings, situated in this part stucco fronted semi-detached period building. It has open views to the rear over the gardens of Tregunter Road.

Redcliffe Gardens is located south of the junction with Old Brompton Road and Earls Court Road and north of the Fulham Road. The area is well served by a diverse range of shops, restaurants, hotels and leisure facilities on the Fulham Road and Old Brompton Road.