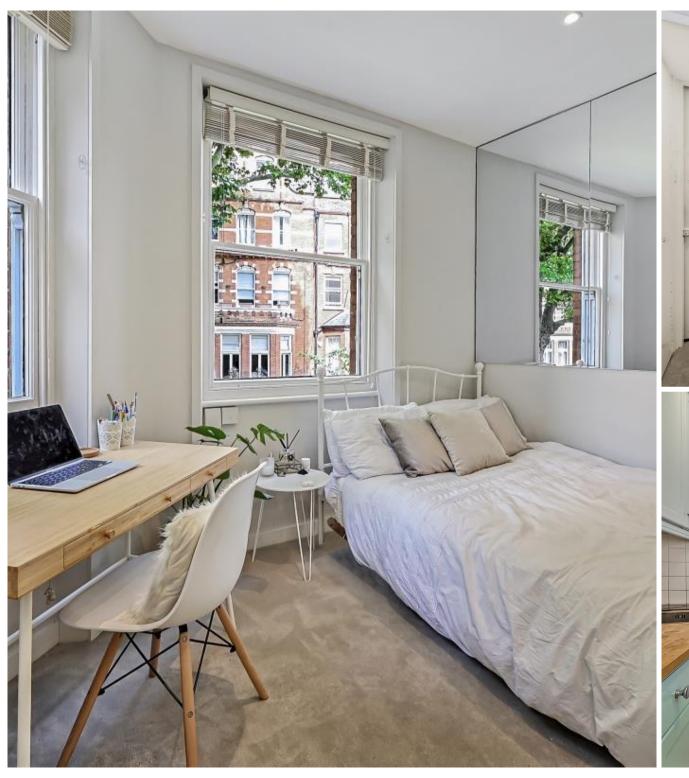

## **Description**

A well presented studio flat situated on the first floor mezzanine of this period building with views overlooking the communal gardens. The property is conveniently located close to all the shopping, entertainment and transport amenities of South Kensington and Knightsbridge. Access to the communal gardens by separate arrangement.

- Reception room/bedroom area
- Kitchenette
- Separate shower room
- Views overlooking the communal gardens
- Second floor
- Lift
- Approx. 157 sq ft (14 sq m)
- EPC: E

ZV

GROSS INTERNAL AREA 157 SQFT 14.5 SQM