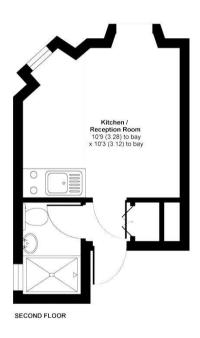

- Reception room/bedroom area
- Kitchenette
- Separate shower room
- Views overlooking the communal gardens
- Second floor
- Lift
- Approx. 157 sq ft (14 sq m)
- EPC: E

ZV

GROSS INTERNAL AREA 157 SQFT 14.5 SQM