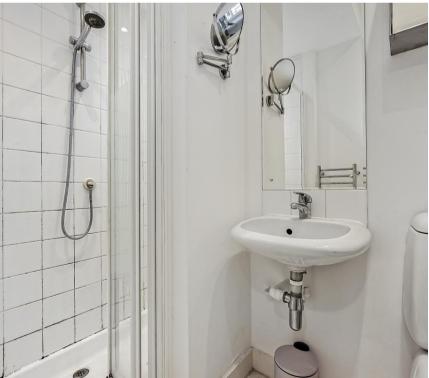

- Reception room/bedroom area
- Kitchenette
- Separate shower room
- Views overlooking the communal gardens
- Second floor
- Lift
- Approx. 157 sq ft (14 sq m)
- EPC: E

ZV

GROSS INTERNAL AREA 157 SQFT 14.5 SQM