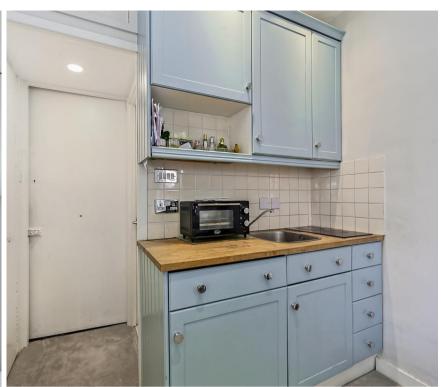

- Reception room/bedroom area
- Kitchenette
- Separate shower room
- Views overlooking the communal gardens
- Second floor
- Lift
- Approx. 157 sq ft (14 sq m)
- EPC: E

ZV

GROSS INTERNAL AREA 157 SQFT 14.5 SQM