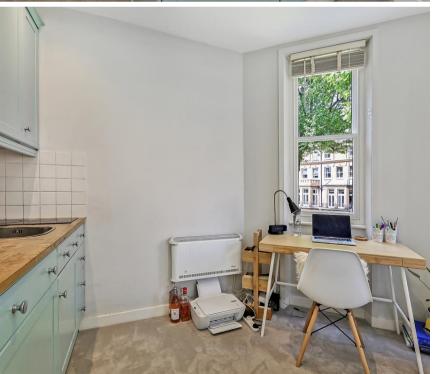

- Reception room/bedroom area
- Kitchenette
- Separate shower room
- Views overlooking the communal gardens
- Second floor
- Lift
- Approx. 157 sq ft (14 sq m)
- EPC: E

ZV

GROSS INTERNAL AREA 157 SQFT 14.5 SQM