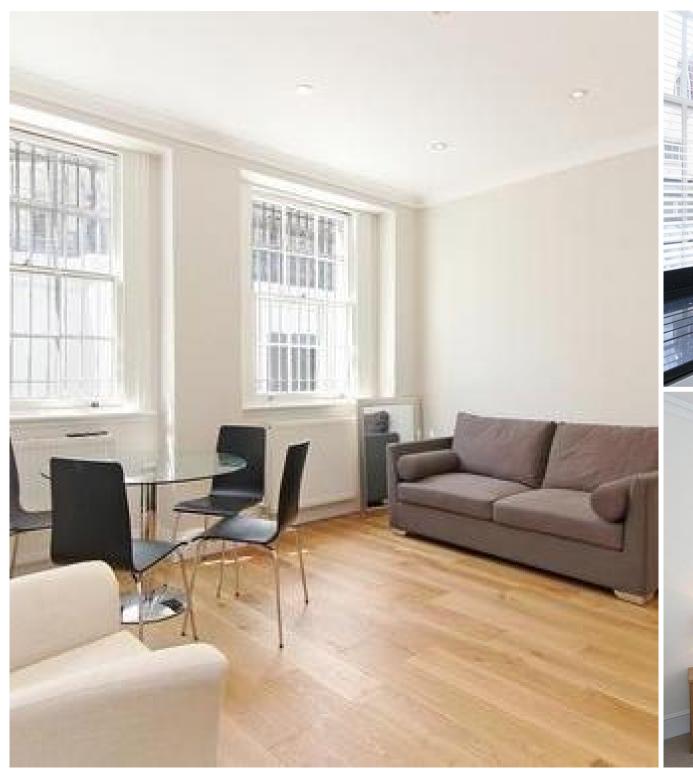

## **Description**

A well presented ground floor apartment, situated in the heart of Belgravia on Chesham Place. The apartment comprises one large double bedroom, one bathroom, reception room and separate kitchen. Chesham Place is located within walking distance of the shops, restaurants and transport links of both Victoria and Sloane Square.

- One double bedroom
- One bathroom
- Reception room
- Separate kitchen
- Ground floor
- Furnished
- Approx. 663 sq ft (62 sq m)
- EPC: D