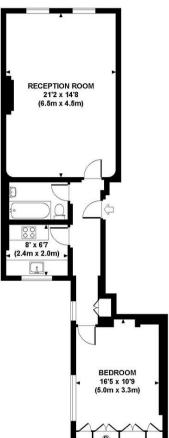

#### **CHESHAM PLACE, SW1X**

Approx. gross internal area 663 Sq Ft. / 62 Sq M.

GROUND FLOOR

All measurements are approximate and for illustration purposes only as defined by the BICS Code of Measuring Practice © 2012