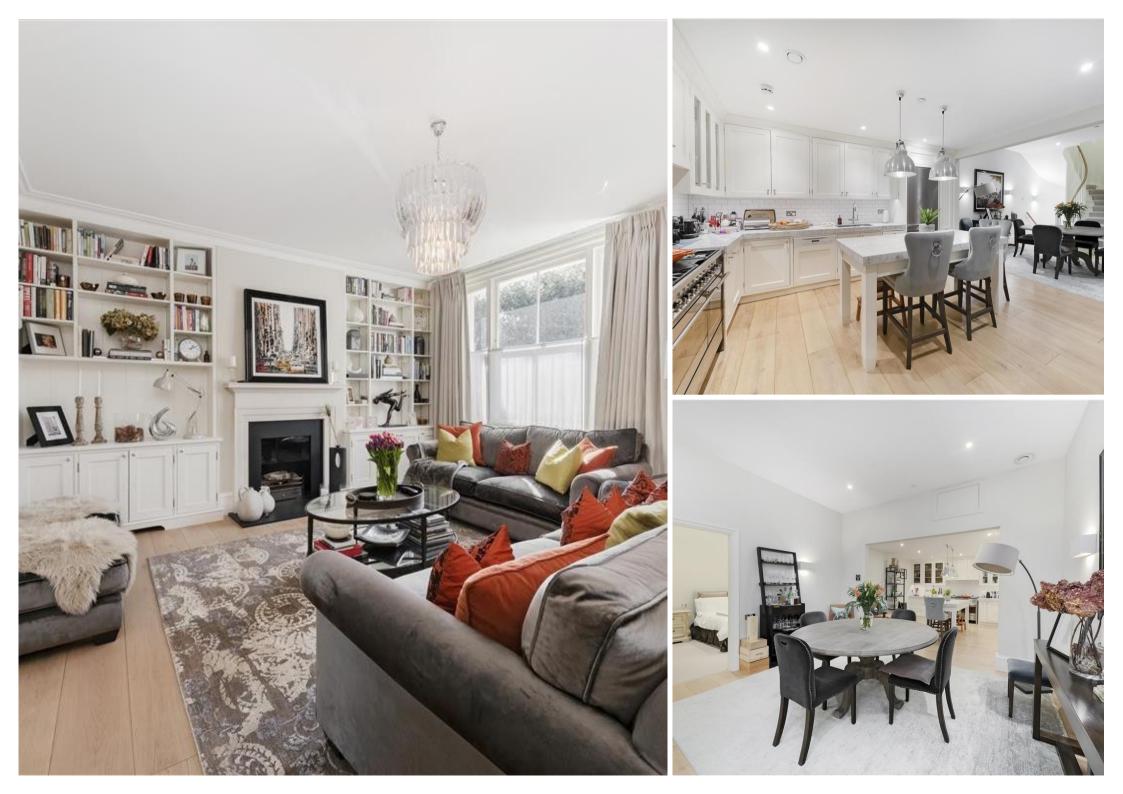

## Description

A high specification and charming house in this wonderful mews just off Walton Street. The property consists of master bedroom with en suite bathroom, two further double bedrooms, one further bathroom, one shower room (en suite), guest cloakroom, a large reception room, kitchen/dining room and utility room. Further benefits include wooden floors in the reception room and parking for two cars. Lennox Gardens Mews is conveniently located for the many shops, restaurants and transport facilities of Knightsbridge and South Kensington.

- Unfurnished house
- 3 Double bedrooms
- 2 Bathrooms (1 en suite)
- 1 Shower room (en suite)
- Guest cloakroom
- Reception room
- Kitchen/dining room
- Utility room
- Parking
- Approx. 2,046 sq ft (190 sq m)