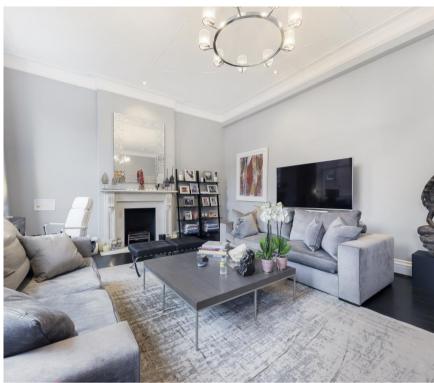

## **Description**

A spacious and interior designed second floor flat (with lift) in this period building in the heart of Knightsbridge. The property consists of master bedroom with en suite bathroom, two further double bedrooms, one further bathroom, reception room with dining area and a fully fitted kitchen. Further benefits include wooden flooring in the reception room, elegant furnishings and caretaker. Pont Street is situated between Knightsbridge and Sloane Square with excellent transport, restaurants and shopping facilities moments away.

- 3 Double bedrooms
- 2 Bathrooms (1 en suite)
- Reception room
- Fully fitted kitchen
- Second floor
- Lift
- Caretaker
- Approx. 1,501 sq ft (139 sq m)
- Furnished
- EPC: E

This plan is not to scale. It is for guidance and not for valuation purposes.