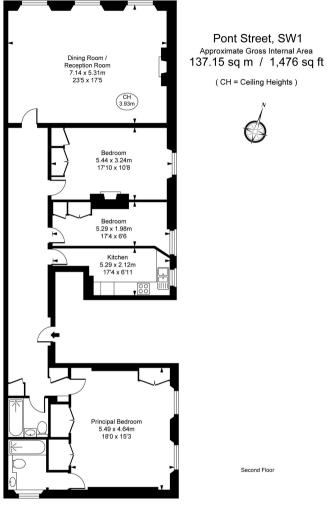

- 3 Double bedrooms
- 2 Bathrooms (1 en suite)
- Reception room
- Fully fitted kitchen
- Second floor
- Lift
- Caretaker
- Approx. 1,501 sq ft (139 sq m)
- Furnished
- EPC: E

This plan is not to scale. It is for guidance and not for valuation purposes.

All measurements and areas are approximate only, and have been prepared in accordance with the current edition of the RICS Code of Measuring Practice.

OF Fulham Performance

Knightsbridge

174 Brompton Road, London SW3 1HP +4420 7306 1600 knightsbridge@eu.jll.com Urban living, your way.