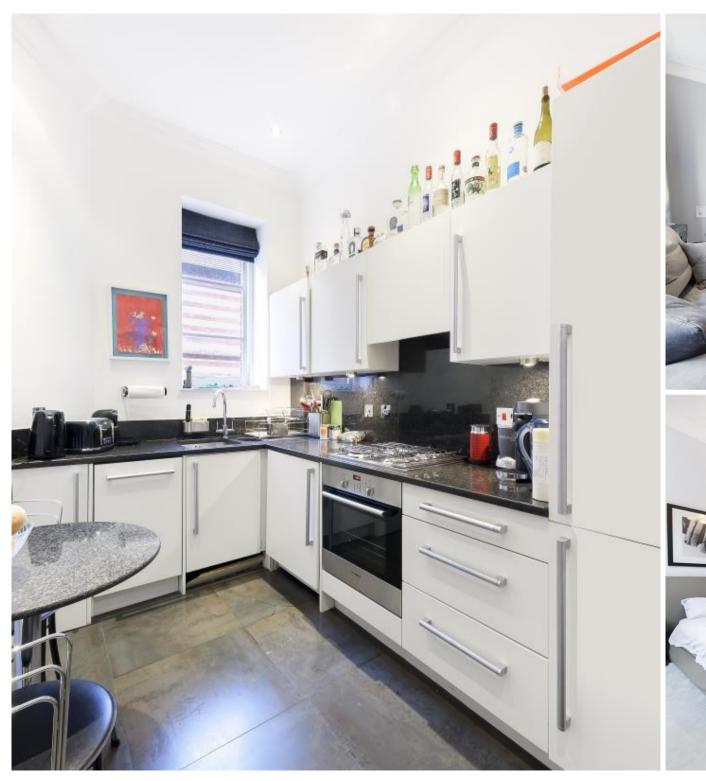

## **Description**

A spacious and interior designed second floor flat (with lift) in this period building in the heart of Knightsbridge. The property consists of master bedroom with en suite bathroom, two further double bedrooms, one further bathroom, reception room with dining area and a fully fitted kitchen. Further benefits include wooden flooring in the reception room, elegant furnishings and caretaker. Pont Street is situated between Knightsbridge and Sloane Square with excellent transport, restaurants and shopping facilities moments away.

- 3 Double bedrooms
- 2 Bathrooms (1 en suite)
- Reception room
- Fully fitted kitchen
- Second floor
- Lift
- Caretaker
- Approx. 1,501 sq ft (139 sq m)
- Furnished
- EPC: E

This plan is not to scale. It is for guidance and not for valuation purposes.