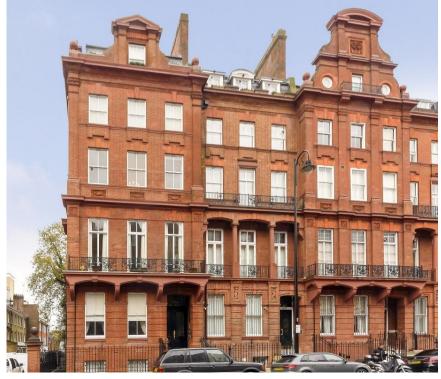

## **Description**

A spacious and interior designed second floor flat (with lift) in this period building in the heart of Knightsbridge. The property consists of master bedroom with en suite bathroom, two further double bedrooms, one further bathroom, reception room with dining area and a fully fitted kitchen. Further benefits include wooden flooring in the reception room, elegant furnishings and caretaker. Pont Street is situated between Knightsbridge and Sloane Square with excellent transport, restaurants and shopping facilities moments away.