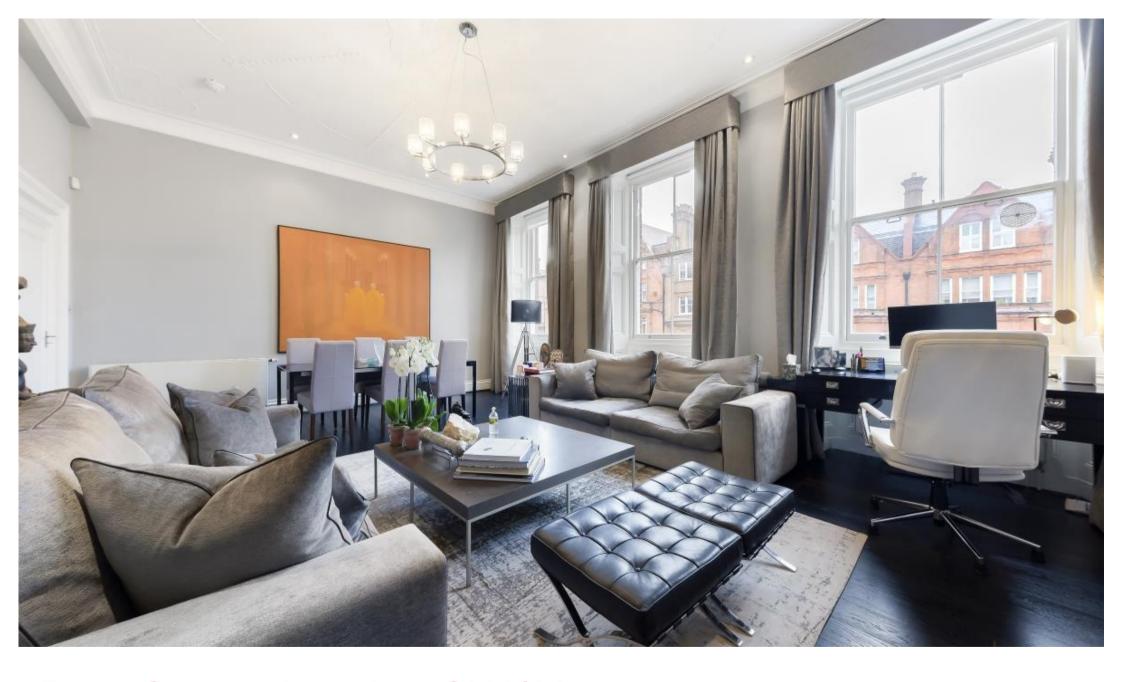

## **Description**

A spacious and interior designed second floor flat (with lift) in this period building in the heart of Knightsbridge. The property consists of master bedroom with en suite bathroom, two further double bedrooms, one further bathroom, reception room with dining area and a fully fitted kitchen. Further benefits include wooden flooring in the reception room, elegant furnishings and caretaker. Pont Street is situated between Knightsbridge and Sloane Square with excellent transport, restaurants and shopping facilities moments away.

- 3 Double bedrooms
- 2 Bathrooms (1 en suite)
- Reception room
- Fully fitted kitchen
- Second floor
- Lift
- Caretaker
- Approx. 1,501 sq ft (139 sq m)
- Furnished
- EPC: E

This plan is not to scale. It is for guidance and not for valuation purposes.