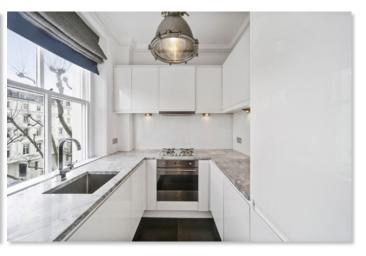

## A charming third floor apartment (no lift) in this period building in the heart of South Kensington.

The property comprises one double bedroom with dressing room/study, one shower room, reception room and a fully fitted kitchen. The flat is presented in excellent order and further benefits from wooden flooring and a private terrace. The building is close to Imperial College and it is conveniently located for the shopping, entertainment and transport facilities of South Kensington.

Bedroom

- Kitchen
- Dressing room / study
- Terrace
- Shower room
- EPC: C
- Reception room

THIRD FLOOR

These particulars are for general information only and do not constitute any part of an offer or contract. All  $statements\ contained\ therein\ are\ made\ without\ responsibility\ on\ the\ part\ of\ the\ vendors\ or\ lessors\ and\ are\ not\ to$ be relied upon as statement or representation of fact. Intending purchasers or lessees must satisfy themselves, by inspection, or otherwise, as to the correctness of each of the statements or dimensions contained in these particulars. This floorplan is for guidance only and not for valuation purposes. 07/08/24 JLL-220427C-08MS