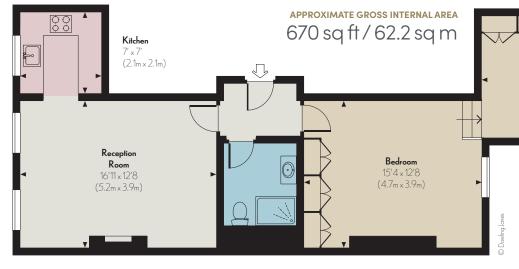

## A charming third floor apartment (no lift) in this period building in the heart of South Kensington.

The property comprises one double bedroom with dressing room/study, one shower room, reception room and a fully fitted kitchen. The flat is presented in excellent order and further benefits from wooden flooring and a private terrace. The building is close to Imperial College and it is conveniently located for the shopping, entertainment and transport facilities of South Kensington.

Bedroom

- Kitchen
- Dressing room / study
- Terrace
- Shower room
- EPC: C
- Reception room

THIRD FLOOR

These particulars are for general information only and do not constitute any part of an offer or contract. All  $statements\ contained\ therein\ are\ made\ without\ responsibility\ on\ the\ part\ of\ the\ vendors\ or\ lessors\ and\ are\ not\ to$ be relied upon as statement or representation of fact. Intending purchasers or lessees must satisfy themselves, by inspection, or otherwise, as to the correctness of each of the statements or dimensions contained in these particulars. This floorplan is for guidance only and not for valuation purposes. 07/08/24 JLL-220427C-08MS