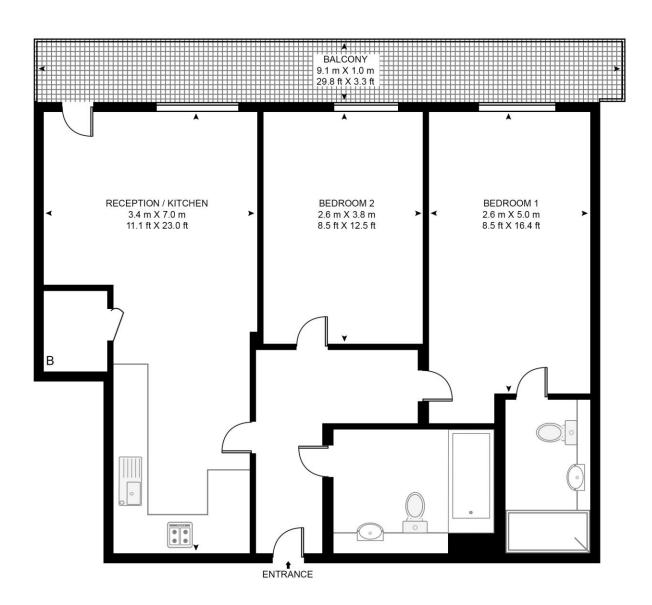

#### **GROSSINTERNALAREA**

618 sq ft (57.4 sq m)

# APPROXIMATE GROSS INTERNAL FLOOR AREA 618 SQ.FT (57.4 SQ.M)

#### SEVENTH FLOOR

This floor plan has been defined by the RICS Code of Measurement. This floor plan and all others are for approximate representative purposes only and upon usage is agreed to as such by the client.