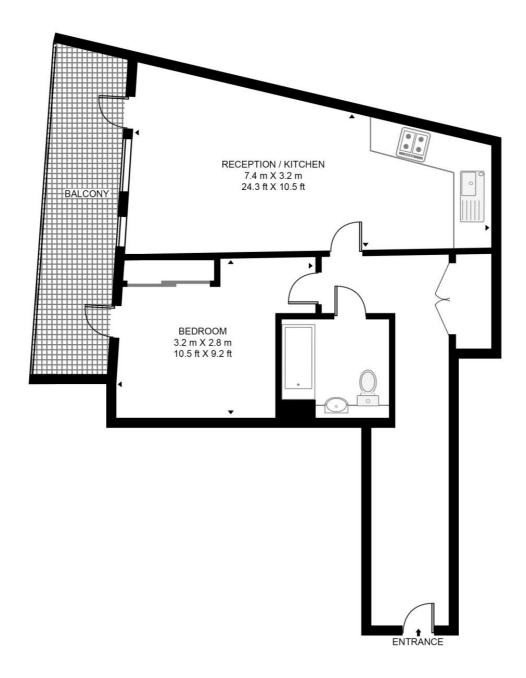

#### ARBOR HOUSE APARTMENTS

APPROXIMATE GROSS INTERNAL FLOOR AREA 595 SQ.FT (55.3 SQ.M)

#### FIRST FLOOR

This floor plan has been defined by the RICS Code of Measurement. This floor plan and all others are for approximate representative purposes only and upon usage is agreed to as such by the client.