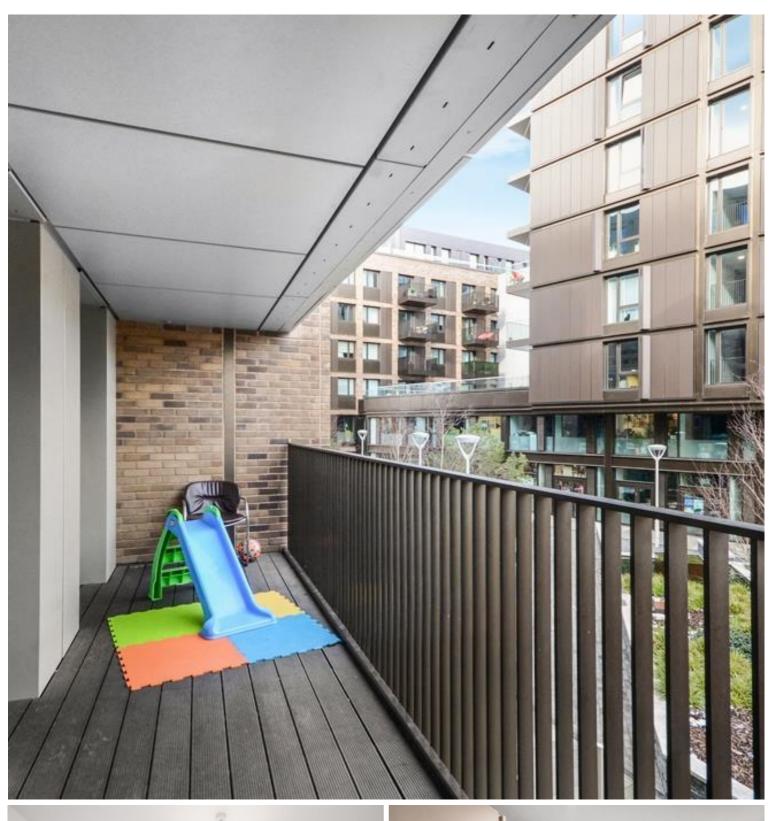

### Description

JLL are pleased to offer this modern one bedroom apartment on the first floor in the exciting, new Anthology Deptford Foundry development.

This lovely apartment offers a high standard of finish and is light and airy throughout. It briefly comprises entrance hallway, spacious open plan reception room leading to a large, private balcony and fantastic modern kitchen with a range of integrated appliances, one double bedroom with built in wardrobes and modern contemporary bathroom.

The property also benefits from bike storage and a 12 hour concierge service.

Offered chain free, early viewings are highly recommended.

- 1 Bedroom
- 1 Bathroom
- 1st Floor modern apartment
- · Large private balcony
- Approx. 595 sq ft (55.3 sq m)
- · Close to transport links
- No onward chain
- EPC: B