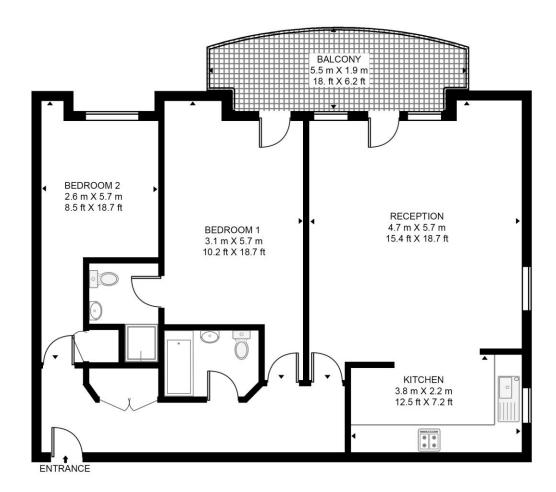

## **GROSSINTERNALAREA**

834 sq ft (77.5 sq m)

# APPROXIMATE GROSS INTERNAL FLOOR AREA 834 SQ.FT (77.5 SQ.M)

This floor plan has been defined by the RICS Code of Measurement. This floor plan and all others are for approximate representative purposes only and upon usage is agreed to as such by the client.