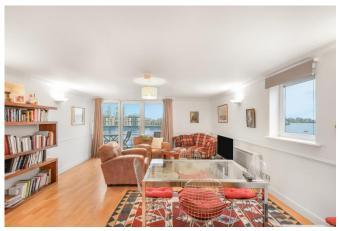

# This lovely direct river facing apartment must be viewed to be fully appreciated.

The well-presented accommodation spans in excess of 800 Sq Ft with duel aspect lounge and kitchen which spreads light into the apartment. The property offers two good size bedrooms, the master with en suite and a further main bathroom. There is an amazing terrace off of the lounge and master bedroom with those panoramic views up and down the River Thames.

Offered to the market chain free, as well as a Share in the Freehold and secure underground parking, this property has it all. Keys are held and we are ready for viewers.

- 2 Bedrooms
- 2 Bathrooms
- Large balcony
- Panoramic views up and down the River Thames
- Share of Freehold
- Parking
- Close to transport links
- · No onward chain
- EPC: B