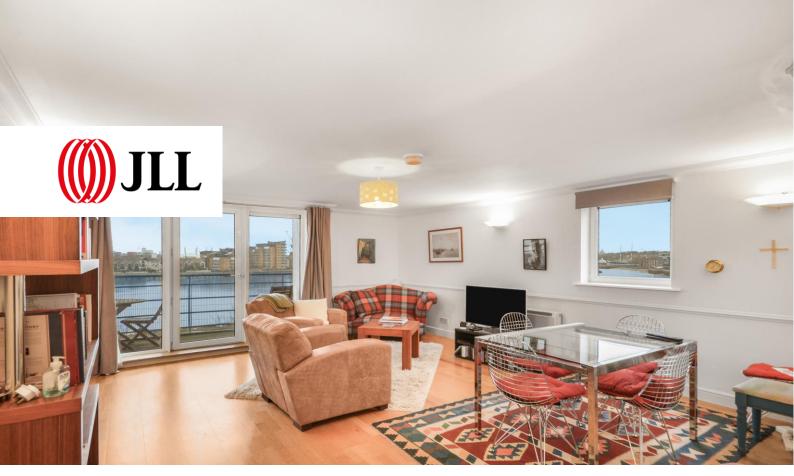

# This lovely direct river facing apartment must be viewed to be fully appreciated.

The well-presented accommodation spans in excess of 800 Sq Ft with duel aspect lounge and kitchen which spreads light into the apartment. The property offers two good size bedrooms, the master with en suite and a further main bathroom. There is an amazing terrace off of the lounge and master bedroom with those panoramic views up and down the River Thames.

Offered to the market chain free, as well as a Share in the Freehold and secure underground parking, this property has it all. Keys are held and we are ready for viewers.

- 2 Bedrooms
- 2 Bathrooms
- Large balcony
- Panoramic views up and down the River Thames
- Share of Freehold
- Parking
- Close to transport links
- · No onward chain
- EPC: B