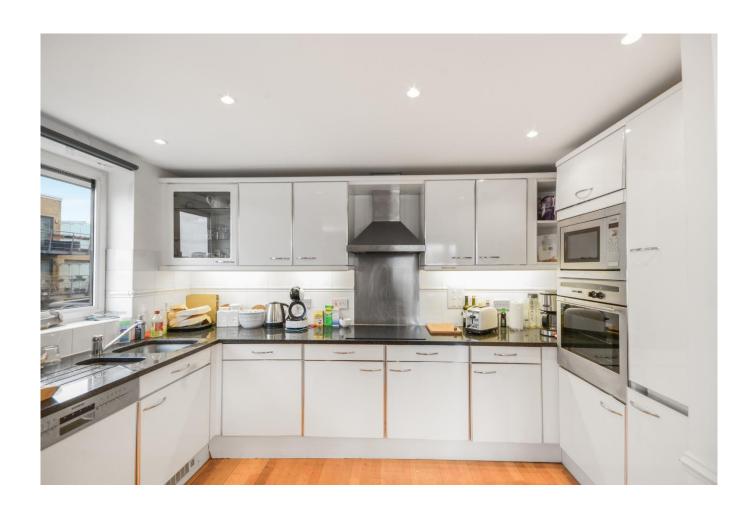

# This lovely direct river facing apartment must be viewed to be fully appreciated.

The well-presented accommodation spans in excess of 800 Sq Ft with duel aspect lounge and kitchen which spreads light into the apartment. The property offers two good size bedrooms, the master with en suite and a further main bathroom. There is an amazing terrace off of the lounge and master bedroom with those panoramic views up and down the River Thames.