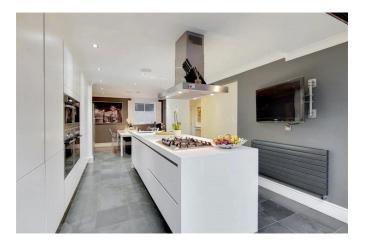

On the ground floor, there is a 22'0 reception room from front to back which offers a custom-built gas fireplace and media wall, which leads onto a balcony and a separate shower room. Leading down to the lower ground floor, comes a stunning kitchen which benefits from a large island, dining area and utility room. Opens onto a landscaped garden to rear.