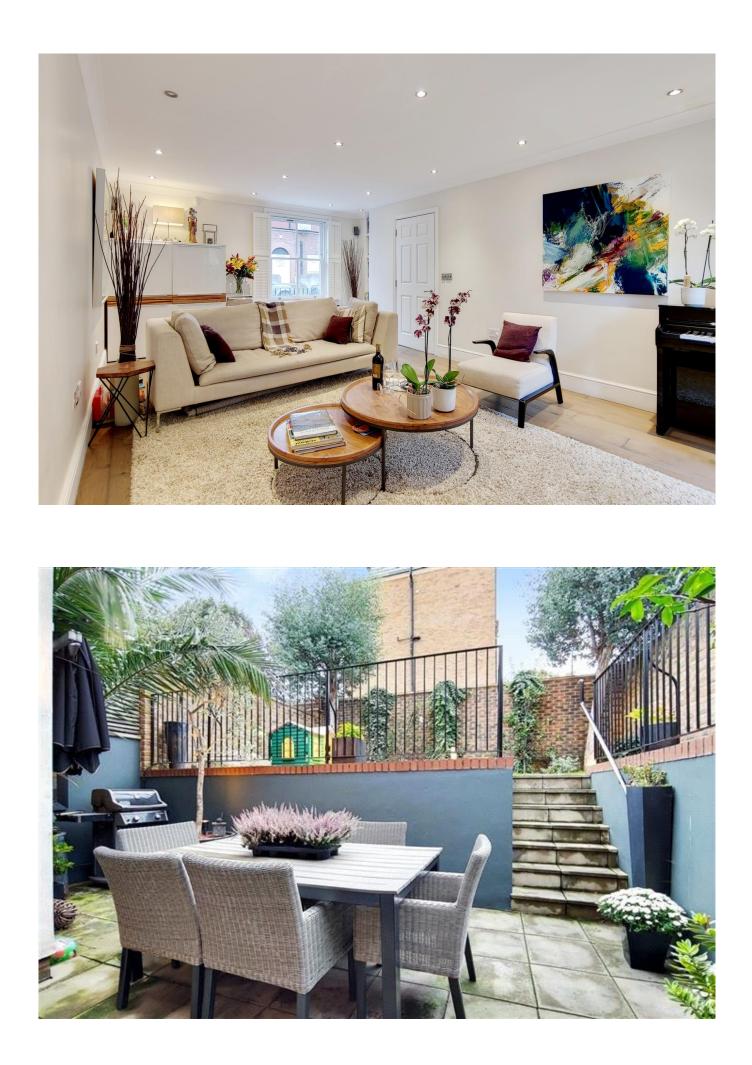

On the ground floor, there is a 22'0 reception room from front to back which offers a custom-built gas fireplace and media wall, which leads onto a balcony and a separate shower room. Leading down to the lower ground floor, comes a stunning kitchen which benefits from a large island, dining area and utility room. Opens onto a landscaped garden to rear.