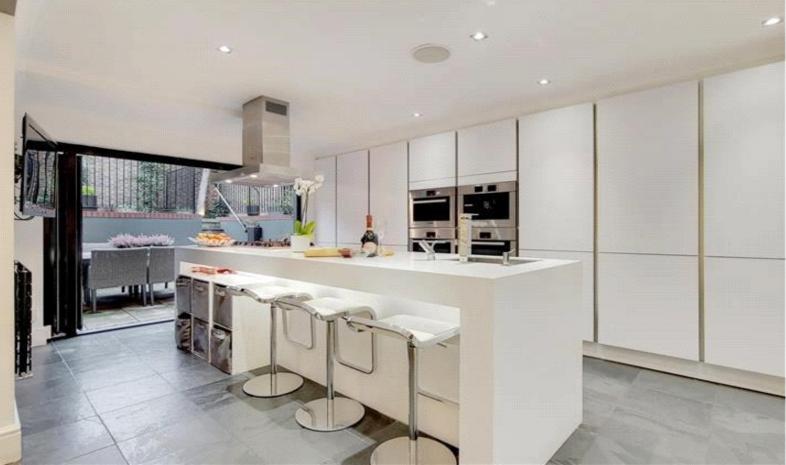

On the ground floor, there is a 22'0 reception room from front to back which offers a custom-built gas fireplace and media wall, which leads onto a balcony and a separate shower room. Leading down to the lower ground floor, comes a stunning kitchen which benefits from a large island, dining area and utility room. Opens onto a landscaped garden to rear.