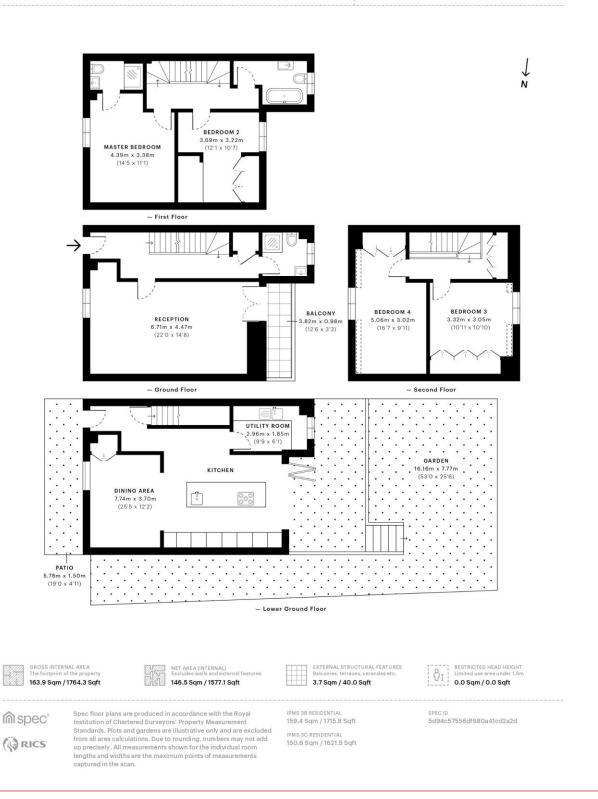

The accommodation offers skilled craftsmanship with new oak flooring throughout the property, extensive paintwork on all doors, doorframes, ensuite bathroom and all staircases. The top floor offers two double bedrooms with triple glazed sound proof sash windows and bespoke custom-made builtin wardrobes. First floor also has two double bedrooms with triple glazed sound proof sash windows and bespoke custommade built-in wardrobes, ensuite shower room to the master bedroom and a separate family bathroom.

On the ground floor, there is a 22'0 reception room from front to back which offers a custom-built gas fireplace and media wall, which leads onto a balcony and a separate shower room. Leading down to the lower ground floor, comes a stunning kitchen which benefits from a large island, dining area and utility room. Opens onto a landscaped garden to rear.

#### **GROSSINTERNALAREA**

Approx. 1,764 sq ft (163.4 sq m)