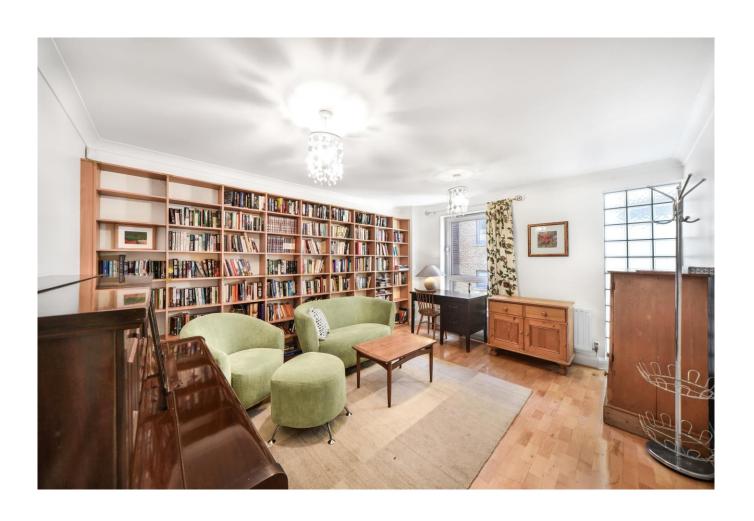

HIGHBRIDGE WHARF, GREENWICH SE10

Offered to the market with no onward chain comes this fantastic four bedroom home located just yards from the River Thames and the Royal Navel College.

The spacious and bright accommodation offers a versatile layout over a number of levels with some 1,350 Sq Ft. The property also has the added benefit of two, secure underground parking spaces. The property will require some re modernising and cosmetic updating but the opportunity to acquire one of these beautiful properties in such a prime spot can't be overlooked.

There is also a pretty and secluded rear garden off the kitchen.

Keys are held and the property is ready for viewings.

- 4 Bedrooms
- 2 Bathrooms + WC
- Modern townhouse
- Terrace
- 2 Secure underground parking spaces
- Central Greenwich location
- · Close to mainline and DLR stations
- Secluded rear garden
- · No onward chain
- EPC: B