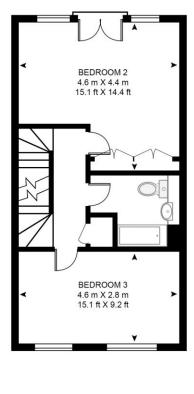

### **GROSSINTERNALAREA**

1,350 sq ft (125.4 sq m)

# APPROXIMATE GROSS INTERNAL FLOOR AREA 1350 SQ.FT (125.4 SQ.M)

UPPER GROUND / FIRST FLOOR

SCOND FLOOR

THIRD FLOOR

This floor plan has been defined by the RICS Code of Measurement. This floor plan and all others are for approximate representative purposes only and upon usage is agreed to as such by the client.