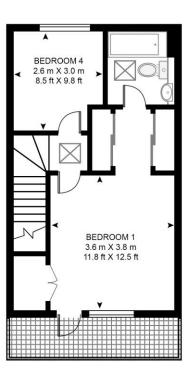

### **GROSSINTERNALAREA**

1,350 sq ft (125.4 sq m)

# APPROXIMATE GROSS INTERNAL FLOOR AREA 1350 SQ.FT (125.4 SQ.M)

UPPER GROUND / FIRST FLOOR

SCOND FLOOR

THIRD FLOOR

This floor plan has been defined by the RICS Code of Measurement. This floor plan and all others are for approximate representative purposes only and upon usage is agreed to as such by the client.