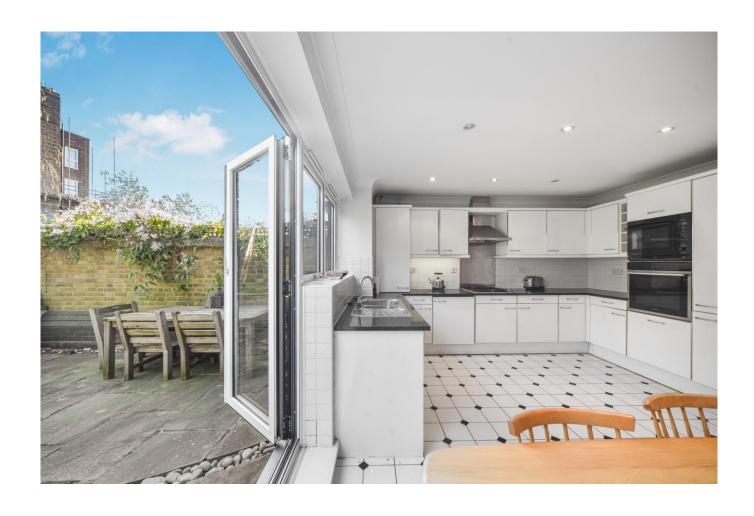

There is also a pretty and secluded rear garden off the kitchen.

Keys are held and the property is ready for viewings.

- 4 Bedrooms
- 2 Bathrooms + WC
- Modern townhouse
- Terrace
- 2 Secure underground parking spaces
- Central Greenwich location
- · Close to mainline and DLR stations
- Secluded rear garden
- · No onward chain
- EPC: B