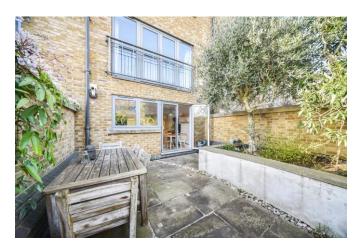

There is also a pretty and secluded rear garden off the kitchen.

Keys are held and the property is ready for viewings.

- 4 Bedrooms
- 2 Bathrooms + WC
- Modern townhouse
- Terrace
- 2 Secure underground parking spaces
- Central Greenwich location
- · Close to mainline and DLR stations
- Secluded rear garden
- · No onward chain
- EPC: B