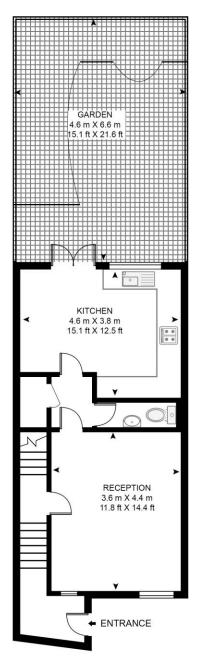

### **GROSSINTERNALAREA**

1,350 sq ft (125.4 sq m)

# APPROXIMATE GROSS INTERNAL FLOOR AREA 1350 SQ.FT (125.4 SQ.M)

UPPER GROUND / FIRST FLOOR

SCOND FLOOR

THIRD FLOOR

This floor plan has been defined by the RICS Code of Measurement. This floor plan and all others are for approximate representative purposes only and upon usage is agreed to as such by the client.