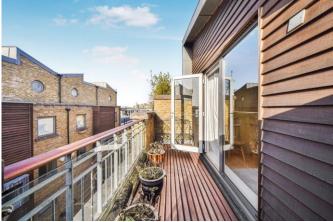

There is also a pretty and secluded rear garden off the kitchen.

Keys are held and the property is ready for viewings.

- 4 Bedrooms
- 2 Bathrooms + WC
- Modern townhouse
- Terrace
- 2 Secure underground parking spaces
- Central Greenwich location
- · Close to mainline and DLR stations
- Secluded rear garden
- · No onward chain
- EPC: B