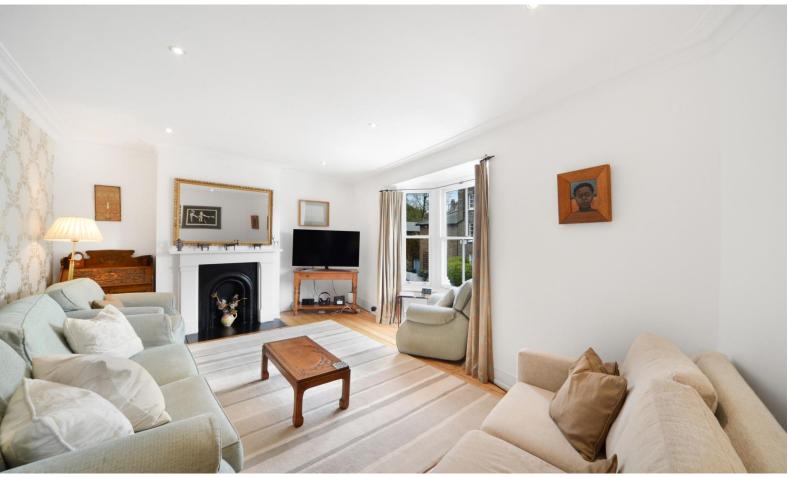

The accommodation offers 1,857 sq ft of living space arranged over three floors and comprises two reception rooms, separate utility room, very large and practical kitchen/dining area (leading through French windows to a lovely garden), five bedrooms with two bathrooms and two extra W/C's.

This tremendous house offers many period features including high ceilings, double glazed sash windows, new Viessmann boiler, period feature fireplaces throughout with the added benefit of an electric gated private car port within the grounds, which is a real rarity for the area.