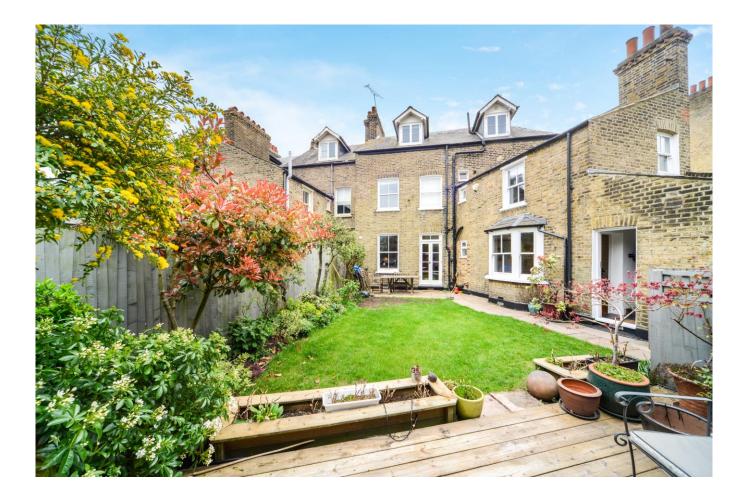

# OLD WOOLWICH ROAD, GREENWICH SE10

An exceptional three storey, five bedroom Victorian home offering a perfect blend of period character with a modern twist together with a large secluded garden and off street parking, located close to The River Thames, The Royal Park and Maze Hill train station.

The accommodation offers 1,857 sq ft of living space arranged over three floors and comprises two reception rooms, separate utility room, very large and practical kitchen/dining area (leading through French windows to a lovely garden), five bedrooms with two bathrooms and two extra W/C's.

This tremendous house offers many period features including high ceilings, double glazed sash windows, new Viessmann boiler, period feature fireplaces throughout with the added benefit of an electric gated private car port within the grounds, which is a real rarity for the area.