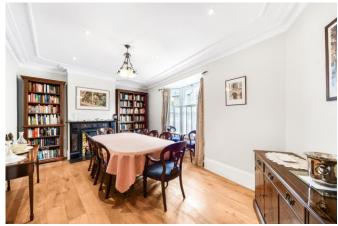

The accommodation offers 1,857 sq ft of living space arranged over three floors and comprises two reception rooms, separate utility room, very large and practical kitchen/dining area (leading through French windows to a lovely garden), five bedrooms with two bathrooms and two extra W/C's.

This tremendous house offers many period features including high ceilings, double glazed sash windows, new Viessmann boiler, period feature fireplaces throughout with the added benefit of an electric gated private car port within the grounds, which is a real rarity for the area.