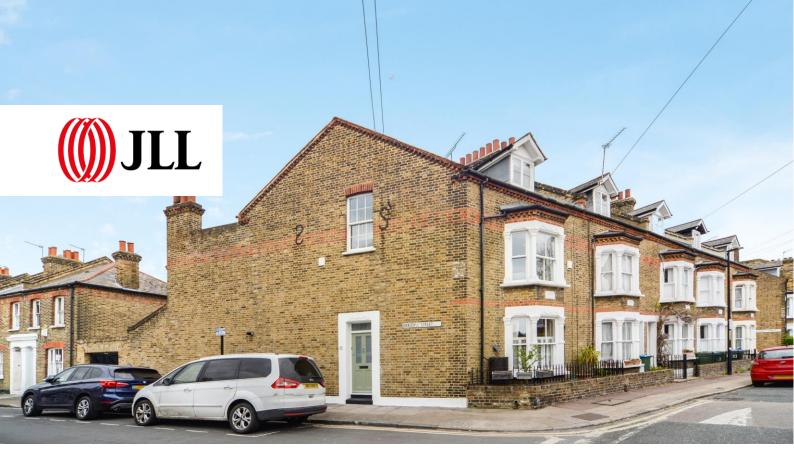

# OLD WOOLWICH ROAD, GREENWICH SE10

An exceptional three storey, five bedroom Victorian home offering a perfect blend of period character with a modern twist together with a large secluded garden and off street parking, located close to The River Thames, The Royal Park and Maze Hill train station.

This tremendous house offers many period features including high ceilings, double glazed sash windows, new Viessmann boiler, period feature fireplaces throughout with the added benefit of an electric gated private car port within the grounds, which is a real rarity for the area.

The property is located close to all the bars, coffee shops and eateries, variety of independent shops, and numerous attractions that Greenwich has to offer. Furthermore, there is a choice of convenient transport links to Canary Wharf and The City within walking distance, making this an attractive home in many ways.