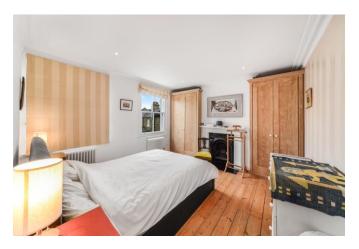

The accommodation offers 1,857 sq ft of living space arranged over three floors and comprises two reception rooms, separate utility room, very large and practical kitchen/dining area (leading through French windows to a lovely garden), five bedrooms with two bathrooms and two extra W/C's.

- 5 Bedrooms
- 2 Bathrooms + 2 W/C's
- Victorian house
- Large secluded garden
- Gated private car port
- Walk to Royal Greenwich Park
- Close to transport links & local amenities
- Period features
- Beautifully presented throughout
- EPC: TBC