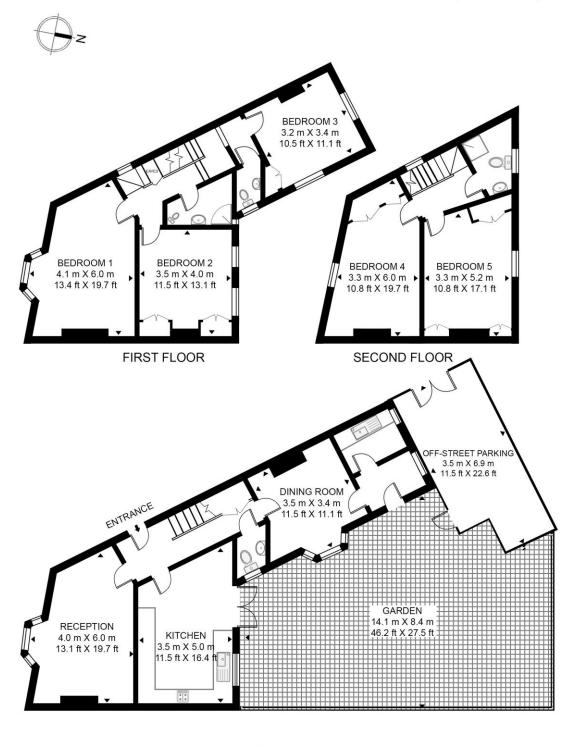

The accommodation offers 1,857 sq ft of living space arranged over three floors and comprises two reception rooms, separate utility room, very large and practical kitchen/dining area (leading through French windows to a lovely garden), five bedrooms with two bathrooms and two extra W/C's.

## PRICE

£1,400,000

GROSSINTERNALAREA 1,857 sq ft (172.6 sq m)

LOCAL AUTHORITY

Royal Borough of Greenwich

#### APPROXIMATE GROSS INTERNAL FLOOR AREA 1858 SQ.FT (172.6 SQ.M)

#### **GROUND FLOOR**

This floor plan has been defined by the RICS Code of Measurement. This floor plan and all others are for approximate representative purposes only and upon usage is agreed to as such by the client. WWW: hdvirtualart.com | TEL: 0203.974.1567 | EMAIL: info@hdvirtualart.com