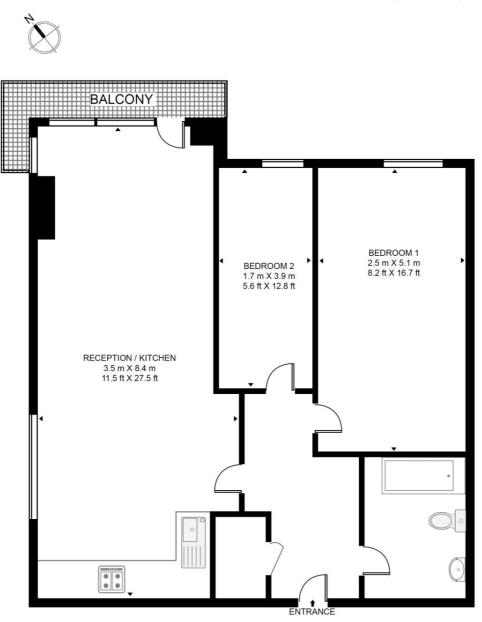

## **CANARY VIEW, 23 DOWELLS STREET**

APPROXIMATE GROSS INTERNAL FLOOR AREA 654 SQ.FT (60.8 SQ.M)

## FOURTH FLOOR

This floor plan has been defined by the RICS Code of Measurement. This floor plan and all others are for approximate representative purposes only and upon usage is agreed to as such by the client. WWW: hdvirtualart.com | TEL: 0203.974.1567 | EMAIL: info@hdvirtualart.com