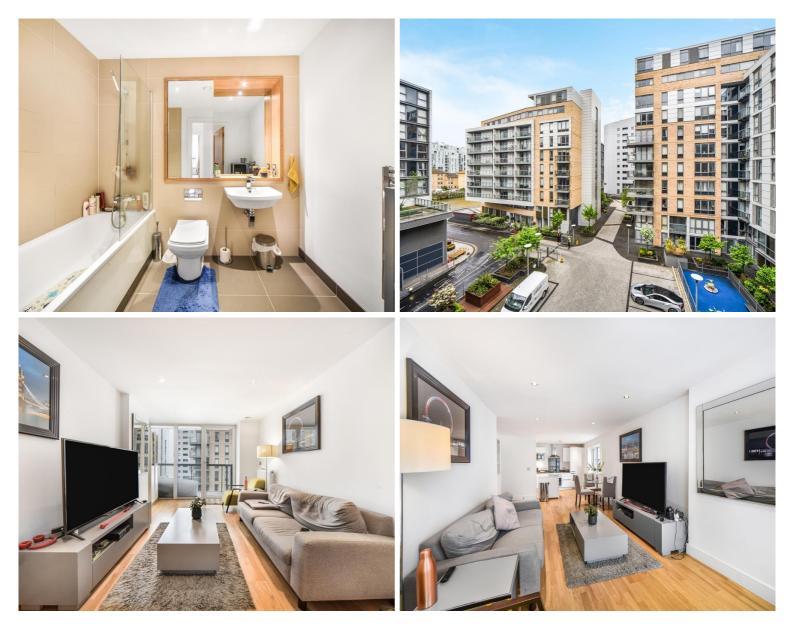

## Description

Located in this fantastic Riverside location and enjoying a central Greenwich position comes this beautifully presented two bedroom apartment with parking.

The accommodation comprises entrance hall with storage cupboard, large open plan reception room / fitted kitchen in integrated applicances. Two bedrooms and a comtemporary family bathroom.

New Capital Quay continues to prove popular with City professionals seeking a lifestyle right on the doorstep as shops, bars and restaurants sit at the foot of the development. The apartment is presented in turn key condition and decorated in neutral tones throughout.

An early viewing is absolutely essential.

- 2 Bedrooms
- 1 Bathroom
- Parking
- Balcony
- Approx. 654 sq ft (80.8 sq m)
- Close to Greenwich Village
- Close to mainline and DLR stations
- No onward chain
- EPC: B