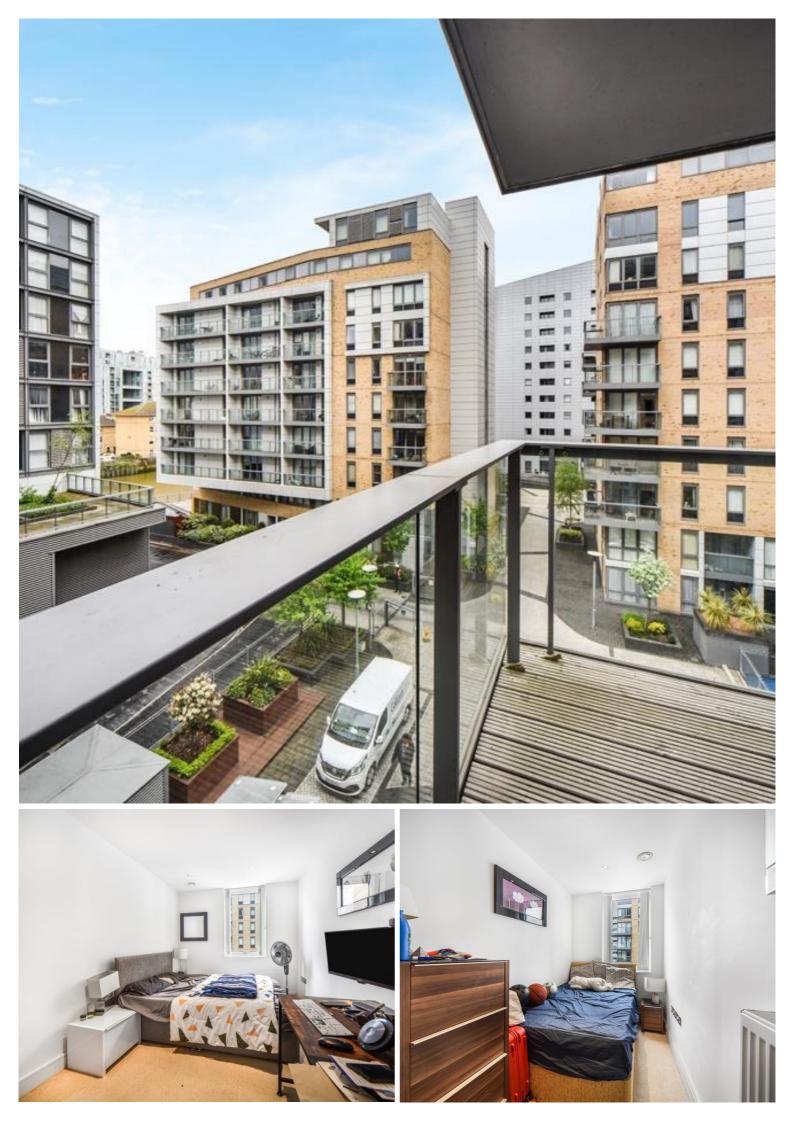

## Description

Located in this fantastic Riverside location and enjoying a central Greenwich position comes this beautifully presented two bedroom apartment with parking.

The accommodation comprises entrance hall with storage cupboard, large open plan reception room / fitted kitchen in integrated applicances. Two bedrooms and a comtemporary family bathroom.

An early viewing is absolutely essential.

- 2 Bedrooms
- 1 Bathroom
- Parking
- Balcony
- Approx. 654 sq ft (80.8 sq m)
- Close to Greenwich Village
- Close to mainline and DLR stations
- No onward chain
- EPC: B