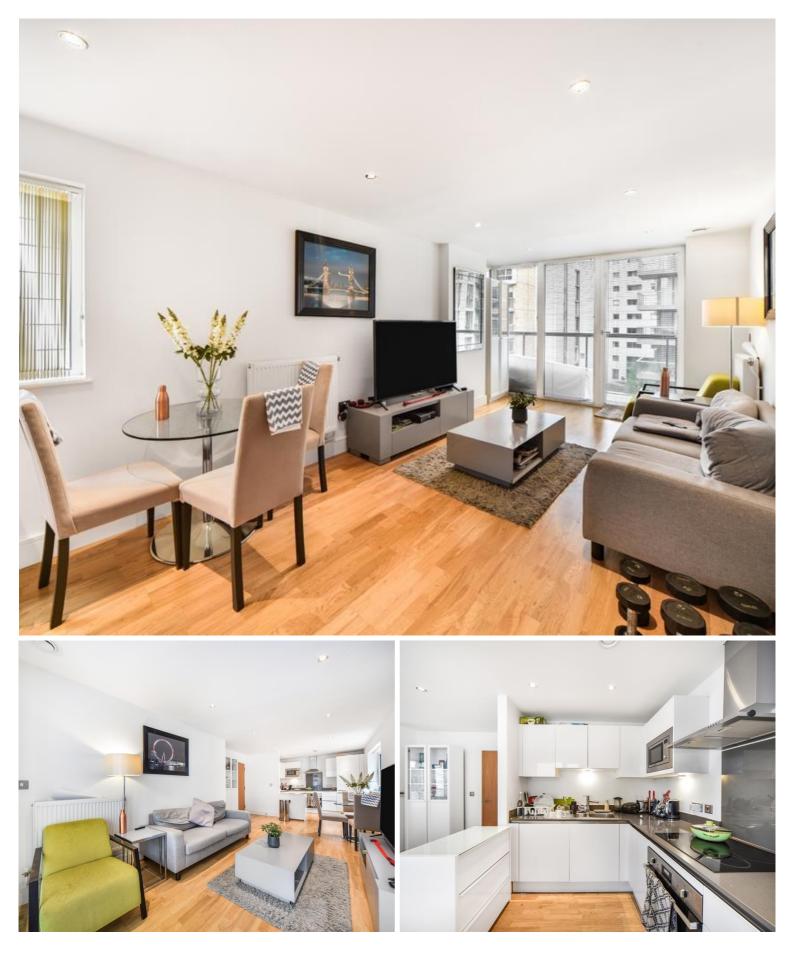

## Description

Located in this fantastic Riverside location and enjoying a central Greenwich position comes this beautifully presented two bedroom apartment with parking.

The accommodation comprises entrance hall with storage cupboard, large open plan reception room / fitted kitchen in integrated applicances. Two bedrooms and a comtemporary family bathroom.

New Capital Quay continues to prove popular with City professionals seeking a lifestyle right on the doorstep as shops, bars and restaurants sit at the foot of the development. The apartment is presented in turn key condition and decorated in neutral tones throughout.

An early viewing is absolutely essential.

- 2 Bedrooms
- 1 Bathroom
- Parking
- Balcony
- Approx. 654 sq ft (80.8 sq m)
- Close to Greenwich Village
- Close to mainline and DLR stations
- No onward chain
- EPC: B