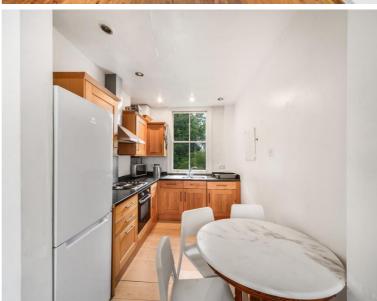

With some 1,364 Sq Ft spread out over four levels this property lends itself to a number of options. This Prime property is in need of refurbishment throughout but represents a real find and a one off.

Early viewings are highly recommended.

- 2 Bedrooms
- 1 Bathroom
- Period apartment
- Commercial unit below
- Central Greenwich location
- Approx. 1,364 sq ft (126.7 sq m)
- Residential parking permit
- In need of modernisation
- Close to mainline and DLR stations
- EPC: D