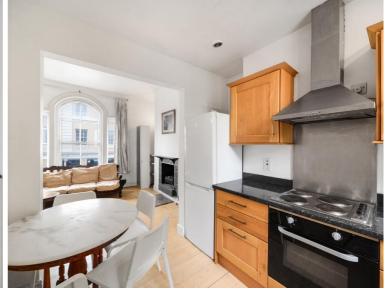

With some 1,364 Sq Ft spread out over four levels this property lends itself to a number of options. This Prime property is in need of refurbishment throughout but represents a real find and a one off.

Early viewings are highly recommended.

- 2 Bedrooms
- 1 Bathroom
- Period apartment
- Commercial unit below
- Central Greenwich location
- Approx. 1,364 sq ft (126.7 sq m)
- Residential parking permit
- In need of modernisation
- Close to mainline and DLR stations
- EPC: D