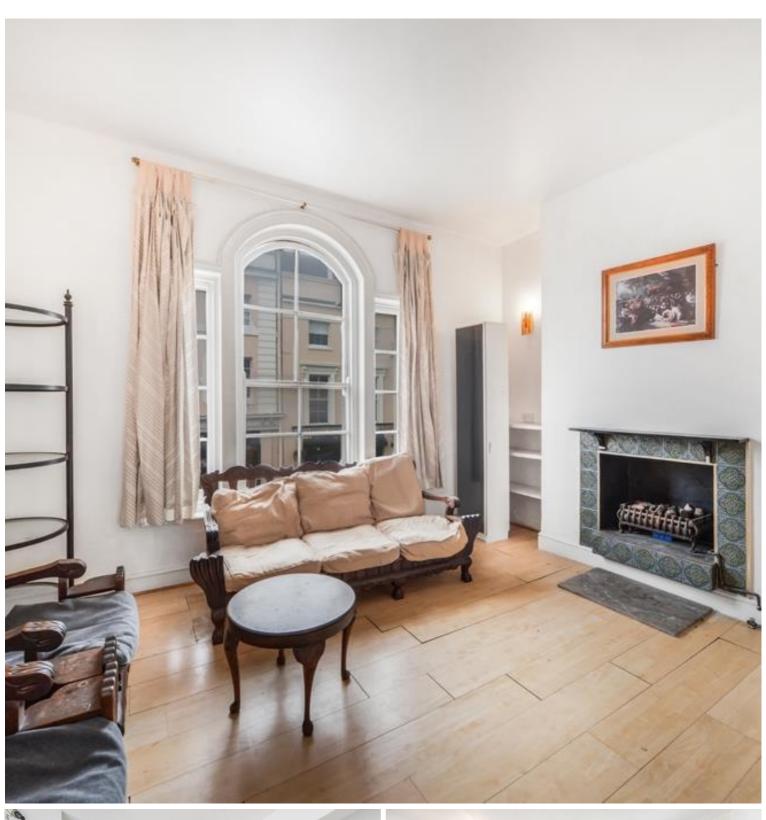

With some 1,364 Sq Ft spread out over four levels this property lends itself to a number of options. This Prime property is in need of refurbishment throughout but represents a real find and a one off.

Early viewings are highly recommended.

- 2 Bedrooms
- 1 Bathroom
- Period apartment
- Commercial unit below
- Central Greenwich location
- Approx. 1,364 sq ft (126.7 sq m)
- Residential parking permit
- In need of modernisation
- Close to mainline and DLR stations
- EPC: D