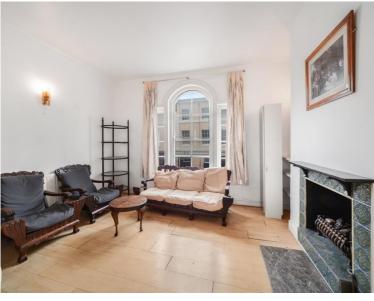

With some 1,364 Sq Ft spread out over four levels this property lends itself to a number of options. This Prime property is in need of refurbishment throughout but represents a real find and a one off.

Early viewings are highly recommended.

- 2 Bedrooms
- 1 Bathroom
- Period apartment
- Commercial unit below
- Central Greenwich location
- Approx. 1,364 sq ft (126.7 sq m)
- Residential parking permit
- In need of modernisation
- Close to mainline and DLR stations
- EPC: D