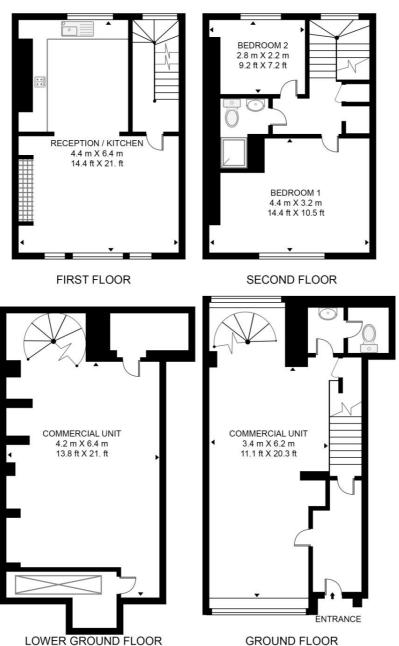

## Floorplan

1,364 sq ft | 127 sq m

#### **COLLEGE APPROACH**

APPROXIMATE GROSS INTERNAL FLOOR AREA 1364 SQ.FT (126.7 SQ.M)

This floor plan has been defined by the RICS Code of Measurement. This floor plan and all others are for approximate representative purposes only and upon usage is agreed to as such by the client.