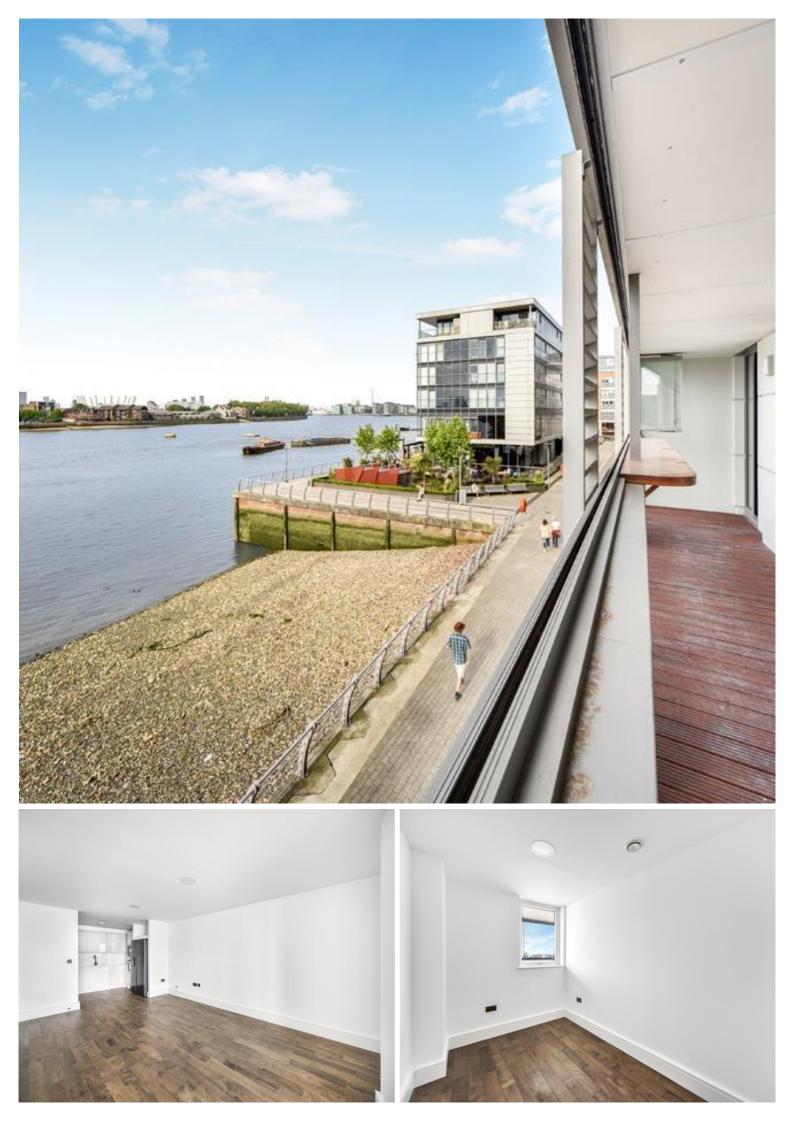

## Description

A stunning second floor three bedroom, two bathroom apartment with direct river views within the brand new Capital Quay development.

The accommodation comprises large entrance hall, open plan reception and modern fitted kitchen with direct access onto a winter garden offering stunning river views. Three good sized bedrooms, master with en-suite shower room and a second modern family bathroom

- 3 Bedrooms
- 2 Bathrooms (1 En-suite)
- Winter garden
- Stunning river views
- 2nd Floor
- Approx. 813 sq ft (75.5 sq m)
- Leasehold
- No onward chain
- EPC: B