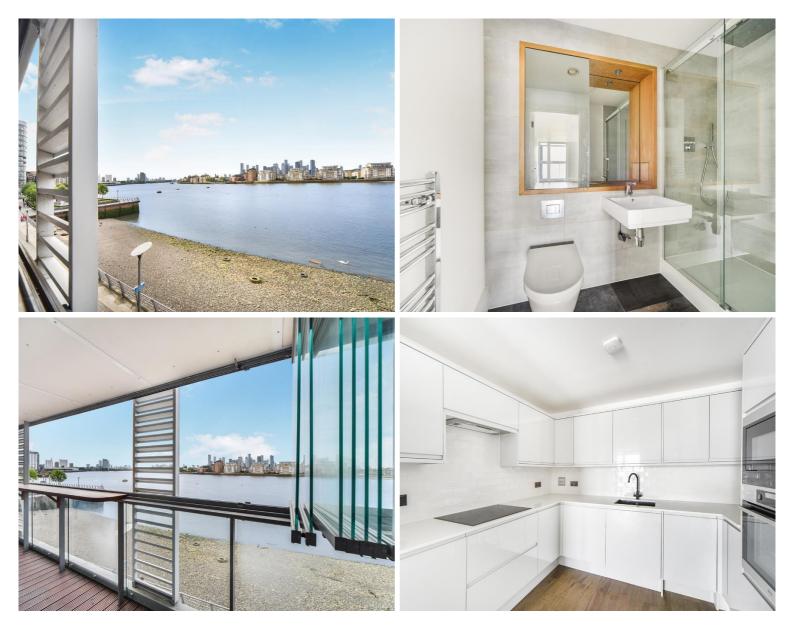

## Description

A stunning second floor three bedroom, two bathroom apartment with direct river views within the brand new Capital Quay development.

The accommodation comprises large entrance hall, open plan reception and modern fitted kitchen with direct access onto a winter garden offering stunning river views. Three good sized bedrooms, master with en-suite shower room and a second modern family bathroom

- 3 Bedrooms
- 2 Bathrooms (1 En-suite)
- Winter garden
- Stunning river views
- 2nd Floor
- Approx. 813 sq ft (75.5 sq m)
- Leasehold
- No onward chain
- EPC: B