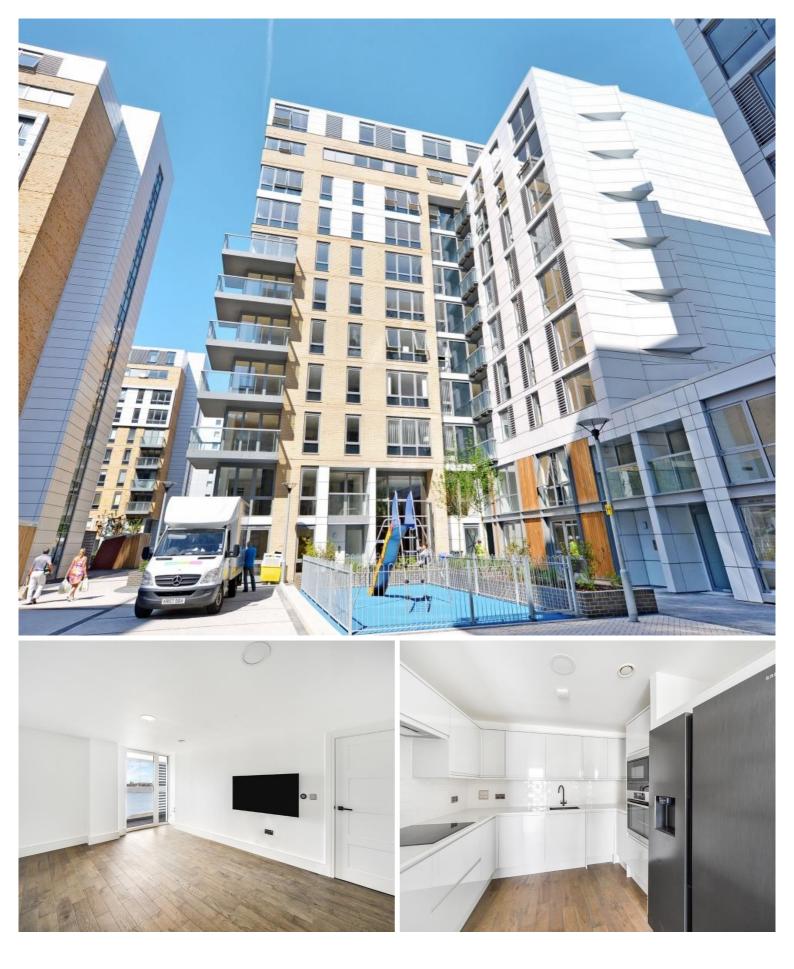

## Description

A stunning second floor three bedroom, two bathroom apartment with direct river views within the brand new Capital Quay development.

The accommodation comprises large entrance hall, open plan reception and modern fitted kitchen with direct access onto a winter garden offering stunning river views. Three good sized bedrooms, master with en-suite shower room and a second modern family bathroom

The riverside development is located within a short walk from the Cutty Sark DLR and Greenwich for both the DLR and mainline station both offering direct links to City, Westend and Canary Wharf.

The property also comes with underground secure parking and concierge service. Offered with no onward chain, early viewings are highly recommended.

- 3 Bedrooms
- 2 Bathrooms (1 En-suite)
- Winter garden
- Stunning river views
- 2nd Floor
- Approx. 813 sq ft (75.5 sq m)
- Leasehold
- No onward chain
- EPC: B