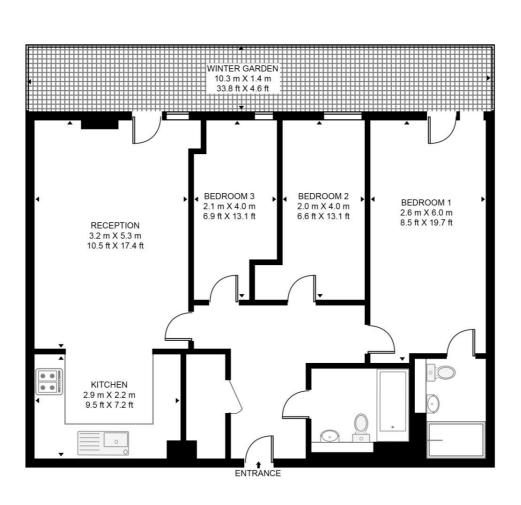

## DUNDAS COURT, 29 DOWELLS STREET APPROXIMATE GROSS INTERNAL FLOOR AREA 813 SQ.FT (75.5 SQ.M)

## SECOND FLOOR

This floor plan has been defined by the RICS Code of Measurement. This floor plan and all others are for approximate representative purposes only and upon usage is agreed to as such by the client. WWW: hdvirtualart.com | TEL: 0203.974.1567 | EMAIL: info@hdvirtualart.com